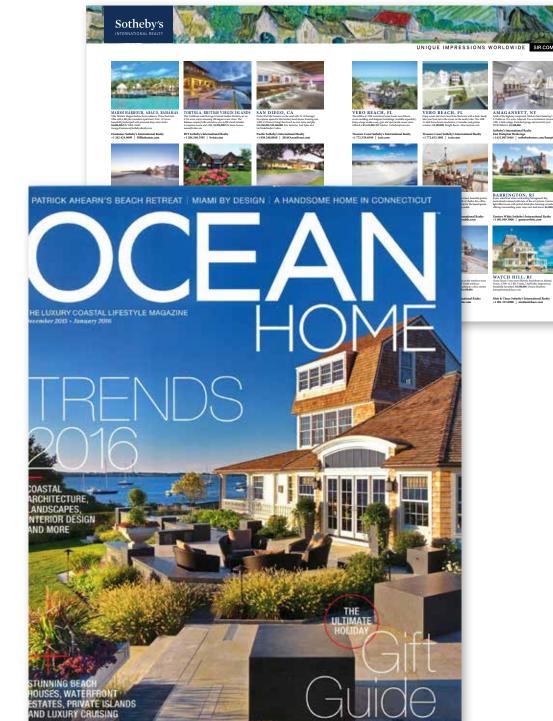

## Ocean Home Magazine

Published bi-monthly, Ocean Home puts the luxurious lifestyle of oceanfront living into the palms of their readers hands. From high-end developments in the Caribbean to private beachfront estates in Malibu, California; Palm Beach, Fort Lauderdale, and Miami Florida; Newport, Rhode Island; Nantucket, Massachusetts; Coastal Maine and everyplace in between. Ocean Home not only unveils the dream homes of the world's wealthiest real estate investors, but also reveals the best travel destinations, the top designs for ocean homes, and interviews the key players in the next generation of luxury oceanfront living. The Sotheby's International Realty<sup>®</sup> EXCLUSIVE cooperative advertising insertion will run in an engaging gatefold advertising unit, in conjunction with the "On the Market" section, which runs in the first quarter of the magazine.

Distribution: 80,000

Readership: 216,000

**Geographic breakdown:** United States coastal areas, Canada, Caribbean

Average age: 51

**Male / Female ratio:** 49% / 51%

Average HHI: \$1.2 million

Number of listings per page: 12