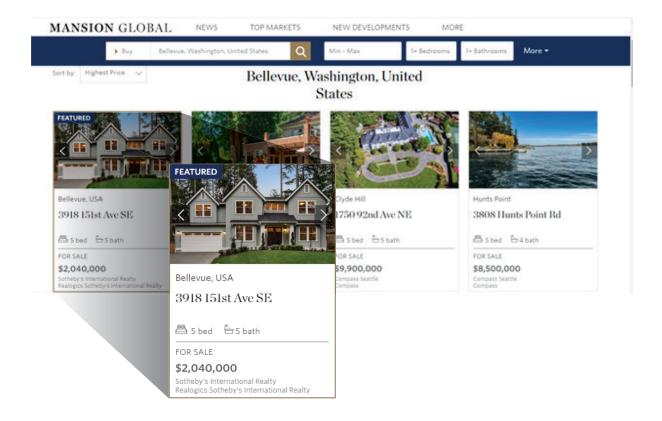

#### FEATURED PROPERTY UPGRADES

WSJ.com and Mansion Global Featured Property Upgrades place your listings at the top of the search results pages in the town where the property is located. The property you wish to feature comes directly from your brand's WSJ.com feed and click-throughs go to the website of your choice.

Multiple properties can be featured and will be rotated equally. Each property appears for one month. The window to redeem Property Upgrades is valid for one year after purchase.

10 PROPERTIES: \$1,200 25 PROPERTIES: \$2,070 100 PROPERTIES: \$5,500