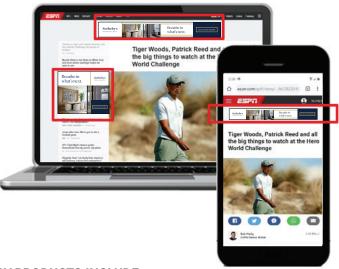

#### **DISPLAY**

Digital Display advertising refers to the promotion of products or services through display ads on digital platforms such as websites or mobile apps. With Targeted Display, we offer campaigns that include Keyword Targeting, Behavioral Targeting, Retargeting, and Artificial Intelligence (A.I.) Targeting designed to show your ads to the exact audience you want to reach and to deliver the right message on the right device at the right time.

#### TARGETED DISPLAY PRODUCTS INCLUDE:

Complete optimization including strategy, ad serving, and reporting. We provide you with full transparency, giving you the assurance your budget is allocated efficiently.

PRICE: FROM \$1,500/MONTH