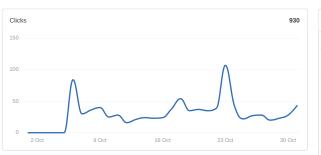

#### [Insert name here]

Google Ads Impressions 85,229

Google Ads Clicks

Google Ads CTR

Google Ads Phone Calls

9

Average Cost-Per-Click

\$1.52