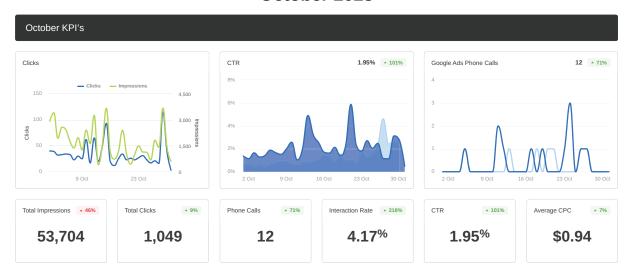

#### **MONTHLY REPORTING**

Receive detailed monthly reporting to keep you up to date on your campaign metrics and engagement. View integrated data and monthly KPI's.

[insert name here] October 2023

#### October 2023

#### Cities and Regions

| CITY           | IMPRESSIONS▼ | CLICKS | INTERACTIONS |
|----------------|--------------|--------|--------------|
| Washington     | 30,976       | 497    | 613          |
| Potomac        | 4,073        | 64     | 64           |
| Baltimore      | 2,976        | 80     | 274          |
| New York       | 1,535        | 51     | 51           |
| Ashburn        | 1,386        | 39     | 137          |
| Rockville      | 1,207        | 16     | 27           |
| Virginia Beach | 799          | 23     | 48           |
| Richmond       | 413          | 6      | 46           |

#### Keywords

| Showing 23 of 23 Rows         |        |             |              |
|-------------------------------|--------|-------------|--------------|
| KEYWORD                       | CLICKS | IMPRESSIONS | INTERACTIONS |
| dc real estate                | 51     | 886         | 51           |
| michael rankin dc             | 40     | 114         | 40           |
| va real estate agent          | 19     | 529         | 19           |
| real estate in washington dc  | 6      | 101         | 6            |
| georgetown washington dc apar | 6      | 56          | 6            |
| houses in georgetown dc       | 3      | 19          | 3            |
| buy house georgetown dc       | 2      | 6           | 2            |
| mclean realty                 | 1      | 1           | 1            |
|                               |        |             |              |