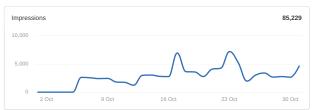

#### [Insert name here]

Google Ads Impressions 85,229

Google Ads Clicks

Google Ads CTR

Google Ads Phone Calls

9

Average Cost-Per-Click

\$1.52