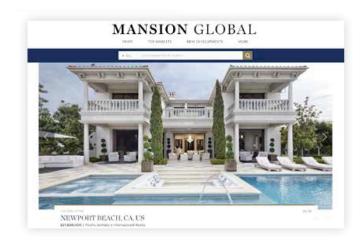

#### FEATURED PROPERTY UPGRADES

WSJ.com and Mansion Global Featured Property Upgrades place your listings at the top of the search results pages in the town where the property is located. The property you wish to feature comes directly from your brand's WSJ.com feed and click-throughs go to the website of your choice.

Multiple properties can be featured and will be rotated equally. Each property appears for one month. The window to redeem Property Upgrades is valid for one year after purchase.

10 PROPERTIES: \$1,200 25 PROPERTIES: \$2,070 100 PROPERTIES: \$5,500

### MANSION GLOBAL HOMEPAGE HERO

With 3,000,000 affluent unique visitors on Mansion Global, the Homepage Hero immediately entices readers as the first listing seen on the Mansion Global homepage. It provides premium, full-page visibility and the best opportunity for your listing to reach the most qualified buyer.

- **164,000** Unique Visitors
- 1.75% Click-Through Rate
- 2.5% Share of Voice
- Can rotate up to 5 properties

PRICE: \$2,150/MONTH OR \$2,650/W VIDEO