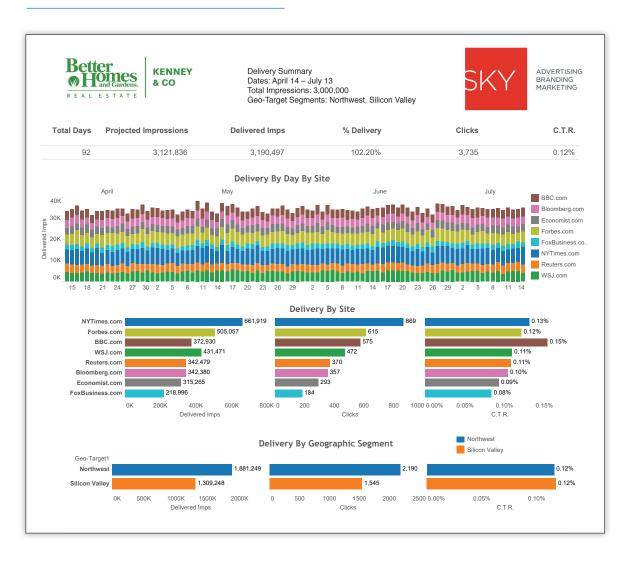

# Comprehensive Reporting For Your Customized Campaign

After the launch, we give you complete and comprehensive reporting for the duration of your campaign. We can also give 30 day reports for you to evaluate the effectiveness of your targeting and to adjust it.

- We project the number of impressions (number of times the ad appears on each site) during your campaign.
- The number of impressions are broken down by site for the duration of the campaign.
- The delivery by site is broken down into delivered impressions, clicks and click-through rate. This allows you to see on what sites your ads are performing well and where there needs to be improvement. With this information we are able to adjust the campaign for maximum effectiveness.

#### **IMPRESSIONS PROGRAM SAMPLE REPORT**