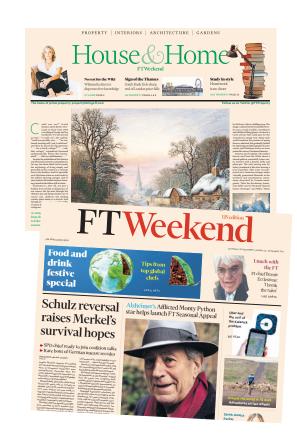

## Financial Times

The Financial Times showcases the finest residential properties on the market and provides sage advice to a discerning audience of high-end private owners, as well as investors, every Saturday in its stand-alone "House & Home" section. Targeting upscale readers who are passionate about home and living, this full-color supplement is the world's only weekly property and lifestyle section, which is internationally focused and globally-distributed every weekend.

• Circulation: 214,131

• Geographic distribution: Global

• Readership: 1,993,418

Male / Female ratio: 86% / 14%Average household income: \$338,000

• Median age: 51

**PROPERTY GALLERY: \$1,250** 

Schedule, Pricing & Reach