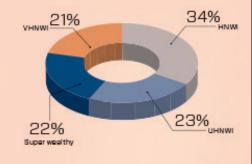

thoritative, trusted and comprehensive magazine for the superyacht community, inspiring the lifestyles of the international wealthy elite. The magazines and books are timeless and collectable.

The readers constitute some of the wealthiest and inaccessible individuals in the world. Overall the average net worth of our audience (across events and print) is \$35.9 million, with a combined wealth of \$1.662 trillion. The subscribers (*Boat International and Boat International US Edition*) account for more than 10 per cent of the total global billionaire population. The network of the audience extends to more than 6,000 UHNWIs, with a combined wealth of \$3.74 trillion.

- Circulation US: 25,600
- Average Net Worth: \$35.9 million

#### PRICE: \$5,175 FULL PAGE





#### WEALTH OF READERSHIP



#### STATUS OF READERSHIP



# CONDE NAST TRAVELER

Inspire Affluent Buyers. With over 60 local and feeder market regions available with exclusive rates, you can reach these high-income, luxury buyers when they're inspired to buy. Inspire the decisions and feed the fantasies of your potential buyers with a full-page, fullcolor ad in Conde Nast Traveler

FULL PAGE, COLOR SOUTH FLORIDA: \$3,560 MANHATTAN: \$2,190 BOSTON METRO: \$2,550 CANADA EAST: \$2,190





## COUNTRY LIFE

Launched in 1897, Country Life Magazine is one of Britain's best known and respected magazine that has, for 120 years, celebrated the greatest British architecture, property, interior design and gardens.

Country Life International offers beautiful advertising pages showcasing the latest properties for sale. Not only