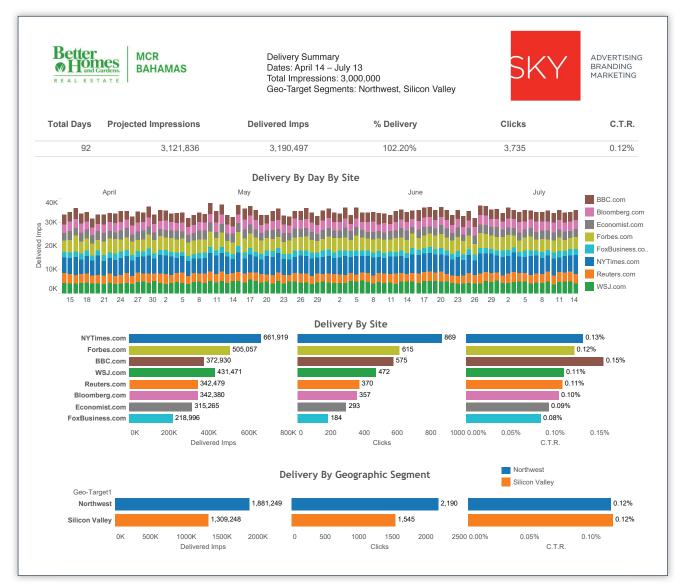

## COMPREHENSIVE REPORTING FOR YOUR CUSTOMIZED CAMPAIGN

After the launch, we give you complete and comprehensive reporting for the duration of your campaign. We can also give 30 day reports for you to evaluate the effectiveness of your targeting and to adjust it

- We project the number of impressions (number of times the ad appears on each site) during your campaign.
- The number of impressions are broken down by number and site for the duration of the campaign.
- The delivery by site is broken down into delivered impressions, clicks and click-through rate. This allows you to see on what sites your ads are performing well and where there needs to be improvement. With this information we are able to adjust the campaign for maximum effectiveness.

#### » IMPRESSIONS PROGRAM SAMPLE REPORT