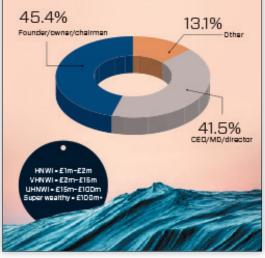

rehensive magazine for the superyacht community, inspiring the lifestyles of the international wealthy elite. The magazines and books are timeless and collectable.

The readers constitute some of the wealthiest and inaccessible individuals in the world. Overall the average net worth of our audience (across events and print) is \$35.9 million, with a combined wealth of \$1.662 trillion. The subscribers (*Boat International and Boat International US Edition*) account for more than 10 per cent of the total global billionaire population. The network of the audience extends to more than 6,000 UHNWIs, with a combined wealth of \$3.74 trillion.

- Circulation US: 25,600
- Average Net Worth: \$35.9 million

#### PRICE: \$5,175 FULL PAGE





#### WEALTH OF READERSHIP



#### STATUS OF READERSHIP



# CONDE NAST TRAVELER

Inspire Affluent Buyers. With over 60 local and feeder market regions available with exclusive rates, you can reach these high-income, luxury buyers when they're inspired to buy. Inspire the decisions and feed the fantasies of your potential buyers with a full-page, fullcolor ad in Conde Nast Traveler

FULL PAGE, COLOR SOUTH FLORIDA: \$3,560 MANHATTAN: \$2,190 BOSTON METRO: \$2,550 CANADA EAST: \$2,190





## COUNTRY LIFE

Launched in 1897, Country Life Magazine is one of Britain's best known and respected magazine that has, for 120 years, celebrated the greatest British architecture, property, interior design and gardens.

Country Life International offers beautiful advertising pages showcasing the latest properties for sale. Not only this, its dedicated editoria