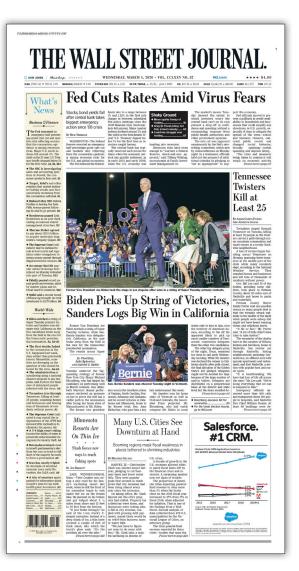

# THE WALL STREET JOURNAL

The Wall Street Journal represents credibility and influence and continues to be the leading environment for luxury real estate clients to connect with the world's most affluent home-buying audience. With new and exciting content alignment opportunities in "Mansion" WSJ's luxury real estate section, we are able to further strengthen our brand, expand visibility and deliver our message with more resounding results than ever before.

- Circulation: 1,100,000
- Readership: 4,500,000
- Male / Female: 62% / 38%
- Average HHI: \$278,000
- Average age: 50

4X7, FLORIDA , COLOR: \$1,350 BUY 4 GET ONE FREE

4X7, NORTHEAST REGION , COLOR: \$3,025 BUY 4 GET ONE FREE