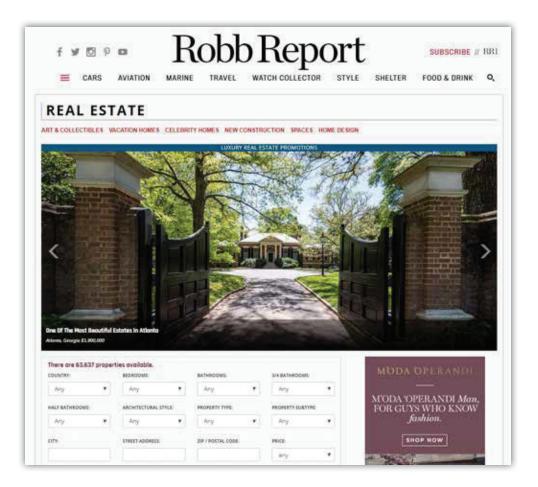

## ROBBREPORT.COM

#### » REAL ESTATE MEDIA BAR

Placement on the Real Estate Media Bar provides outstanding visibility and click-through for high impact awareness.

- Limited Space available: only 10 properties per month are permitted
- Above average click through rate
- Can click directly to provided url or landing page (built by robbreport.com)
- Property is live within 24-48 hours of receiving materials.

#### PRICE: \$950 PER 30 DAYS (\$1,895 OPEN RATE)