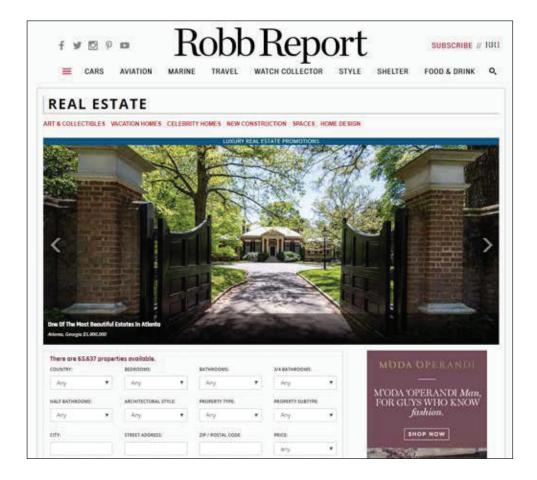

# RobbReport.Com

#### REAL ESTATE MEDIA BAR

Placement on the Real Estate Media Bar provides outstanding visibility and click-through for high impact awareness.

Limited Space available: only 10 properties per month are permitted

- Above average click through rate
- Can click directly to provided url or landing page (built by robbreport.com)
- Property is live within 24-48 hours of receiving materials.

**PRICE: \$1,500** 