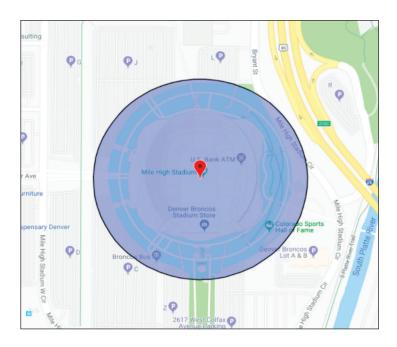

# Digital Event Targeting

## GEOFENCE REACHES YOUR AUDIENCE ON THE MOVE

- Event targeting Target customers who attend specified events within a specific time frame.
- Custom audiences Target customers that are within or have recently visited a specific Geo-Fenced location.

## GEOFENCE SELECT LOCATIONS OR EVENTS AND THEN RETARGET THE AUDIENCE AFTER

### TARGET SPECIFIC EVENTS AND LOCATIONS

• From: \$1,500/month