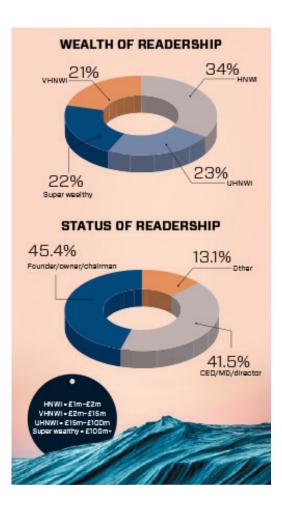

### Boat International e-Newsletter

For more than 30 years, Boat International has been the world's most authoritative, trusted and comprehensive magazine for the superyacht community, inspiring the lifestyles of the international wealthy elite. The magazines and books are timeless and collectable.

The readers constitute some of the wealthiest and inaccessible individuals in the world. Overall the average net worth of our audience (across events and print) is \$35.9 million, with a combined wealth of \$1.662 trillion. The subscribers (Boat International and Boat International US Edition) account for more than 10 per cent of the total global billionaire population. The network of the audience extends to more than 6,000 UHNWIs, with a combined wealth of \$3.74 trillion.

• Circulation US: 25,600

• Average Net Worth: \$35.9 million

**PRICE: \$750 NEWSLETTER** 

Print Offerings