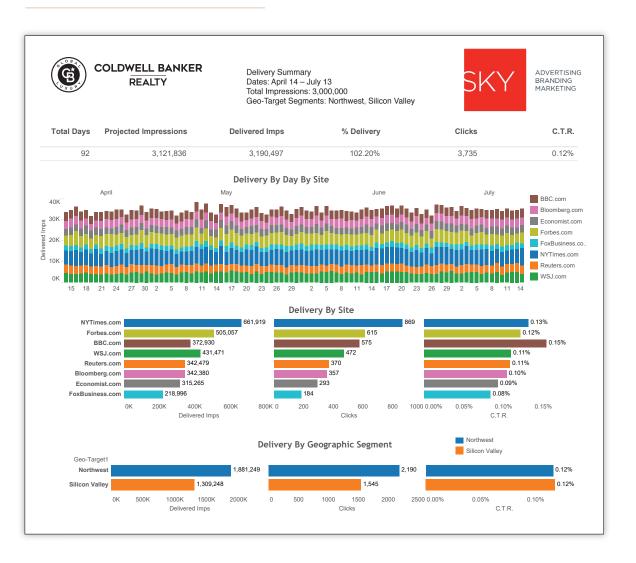

# Comprehensive Reporting For Your Customized Campaign

After the launch, we give you complete and comprehensive reporting for the duration of your campaign. We can also give 30 day reports for you to evaluate the effectiveness of your targeting and to adjust it

- We project the number of impressions (number of times the ad appears on each site) during your campaign.
- The number of impressions are broken down by number and site for the duration of the campaign.
- The delivery by site is broken down into delivered impressions, clicks and click-through rate. This allows you to see on what sites your ads are performing well and where there needs to be improvement. With this information we are able to adjust the campaign for maximum effectiveness.

#### **IMPRESSIONS PROGRAM SAMPLE REPORT**