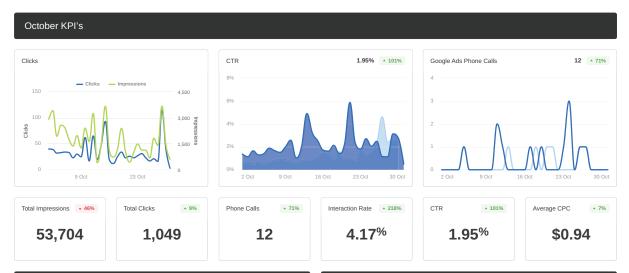

#### Coldwell Banker October 2023

### Google AdWords

#### **MONTHLY REPORTING**

Receive detailed monthly reporting to keep you up to date on your campaign metrics and engagement. View integrated data and monthly KPI's.

#### October 2023

#### Cities and Regions

| CITY           | IMPRESSIONS▼ | CLICKS | INTERACTIONS |
|----------------|--------------|--------|--------------|
| Washington     | 30,976       | 497    | 613          |
| Potomac        | 4,073        | 64     | 64           |
| Baltimore      | 2,976        | 80     | 274          |
| New York       | 1,535        | 51     | 51           |
| Ashburn        | 1,386        | 39     | 137          |
| Rockville      | 1,207        | 16     | 27           |
| Virginia Beach | 799          | 23     | 48           |
| Richmond       | 413          | 6      | 46           |

#### Keywords

| Showing 23 of 23 Rows         |        |             |              |
|-------------------------------|--------|-------------|--------------|
| KEYWORD                       | CLICKS | IMPRESSIONS | INTERACTIONS |
| dc real estate                | 51     | 886         | 51           |
| luxury property for sale dc   | 40     | 114         | 40           |
| home for sale dc              | 19     | 529         | 19           |
| real estate in washington dc  | 6      | 101         | 6            |
| georgetown washington dc apar | 6      | 56          | 6            |
| houses in georgetown dc       | 3      | 19          | 3            |
| buy house georgetown dc       | 2      | 6           | 2            |
| mclean realty                 | 1      | 1           | 1            |
|                               |        |             |              |