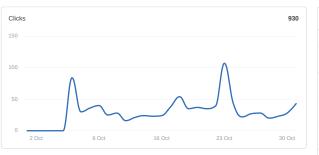

#### **Coldwell Banker**

Google Ads Impressions 85,229

Google Ads Clicks

Google Ads CTR
1.09%

Google Ads Phone Calls

9

Average Cost-Per-Click

\$1.52

Google Ads Interaction R...

1.14%

| CAMPAIGN        | CLICKS | COST     | COST / CON | IMPRESSIONS |  |
|-----------------|--------|----------|------------|-------------|--|
| SKY - SMART     | 459    | \$312.71 | \$39.09    | 74,095      |  |
| SKY - PMAX      | 290    | \$359.88 | \$179.94   | 8,209       |  |
| SKY - General   | 75     | \$278.65 | \$0.00     | 1,432       |  |
| SKY - Boulder   | 53     | \$293.25 | \$293.25   | 1,145       |  |
| SKY - Trademark | 38     | \$134.26 | \$134.26   | 259         |  |
| SKY - Niwot     | 11     | \$33.94  | \$0.00     | 69          |  |
| SKY - Longmont  | 4      | \$19.24  | \$0.00     | 16          |  |
| SKY - Golden    | 0      | \$0.00   | \$0.00     | 3           |  |
| SKY - Superior  | 0      | \$0.00   | \$0.00     | 1           |  |