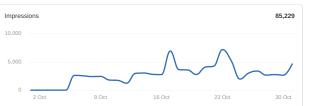

#### **Coldwell Banker**

Google Ads Impressions 85,229

Google Ads Clicks

Google Ads CTR
1.09%

Google Ads Phone Calls

9

Average Cost-Per-Click

\$1.52

Google Ads Interaction R...

1.14%

| CAMPAIGN        | CLICKS | COST     | COST / CON | IMPRESSIONS |  |
|-----------------|--------|----------|------------|-------------|--|
| SKY - SMART     | 459    | \$312.71 | \$39.09    | 74,095      |  |
| SKY - PMAX      | 290    | \$359.88 | \$179.94   | 8,209       |  |
| SKY - General   | 75     | \$278.65 | \$0.00     | 1,432       |  |
| SKY - Boulder   | 53     | \$293.25 | \$293.25   | 1,145       |  |
| SKY - Trademark | 38     | \$134.26 | \$134.26   | 259         |  |
| SKY - Niwot     | 11     | \$33.94  | \$0.00     | 69          |  |
| SKY - Longmont  | 4      | \$19.24  | \$0.00     | 16          |  |
| SKY - Golden    | 0      | \$0.00   | \$0.00     | 3           |  |
| SKY - Superior  | 0      | \$0.00   | \$0.00     | 1           |  |