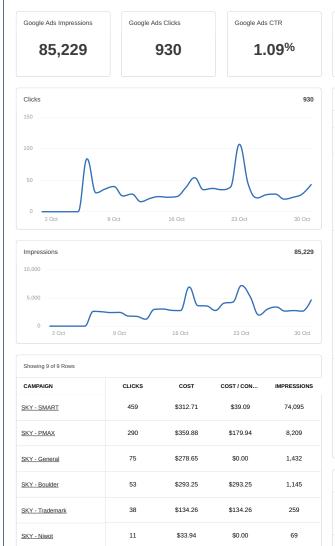

### **CLIENT DASHBOARD**

We provide you with a complete interactive dashboard that you can access at any time. Visualize your campaign performance with our user friendly interface that integrates data from diverse resources.

# SKY

SKY - Longmont

SKY - Golden SKY - Superior 4

0

0

\$19.24

\$0.00

\$0.00

\$0.00

\$0.00

\$0.00

16

3

1

**CB** Jupiter

| Google Ads Phone Calls                 | Average Cost-Per-Click | Google Ads Interaction R <b>1.14%</b> |
|----------------------------------------|------------------------|---------------------------------------|
|                                        |                        |                                       |
| Showing 50 of 89 Rows                  |                        |                                       |
| KEYWORD                                | IMPRESSIONS            | CLICKS                                |
| luxury real estate agent               | 498                    | 27                                    |
| find the best real estate agent        | 425                    | 19                                    |
| "Boulder Colorado Real Estate"         | 388                    | 16                                    |
| "home for sale boulder"                | 25                     | 13                                    |
| "colorado real estate agent"           | 167                    | 9                                     |
| "coldwell banker real estate"          | 120                    | 8                                     |
| "boulder real estate agent"            | 69                     | 5                                     |
| "realtor boulder co"                   | 64                     | 5                                     |
| niwot Real Estate                      | 32                     | 5                                     |
| "boulder real estate listings"         | 41                     | 5                                     |
| "real estate for sale in bouder colora | ado" 29                | 4                                     |
| "boulder co real estate agency"        | 38                     | 4                                     |
| berthoud Realtor                       | 23                     | 4                                     |
|                                        |                        |                                       |

| Cities   |        |             |         |          |
|----------|--------|-------------|---------|----------|
| CITY     | CLICKS | IMPRESSIONS | AVG CPC | COST     |
| Denver   | 556    | 66,360      | \$1.00  | \$554.74 |
| Boulder  | 143    | 3,455       | \$3.60  | \$515.01 |
| Thornton | 24     | 3,126       | \$1.09  | \$26.26  |
| Niwot    | 22     | 571         | \$2.09  | \$46.05  |
| Longmont | 19     | 977         | \$2.49  | \$47.31  |
|          |        |             |         |          |