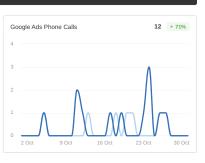

### **MONTHLY REPORTING**

Receive detailed monthly reporting to keep you up to date on your campaign metrics and engagement. View integrated data and monthly KPI's.

### **CB** Jupiter

CTR

Phone Calls

12

### October KPI's

**• 71%** 

1.95% \* 101%

Interaction Rate + 218%

4.17%

Keywords