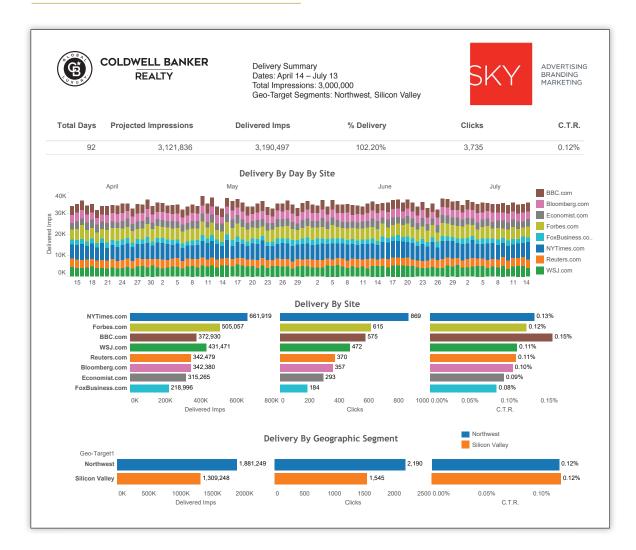

### Live a life of LUXURY

e a life of LUXURY

skyad.com | 7

DIGITAL

Sample Banners For Impressions Programs As They Appear On Sites

Comprehensive Reporting For Your Customized Campaign

After the launch, we give you complete and comprehensive reporting for the duration of your campaign. We can also give 30 day reports for you to evaluate the effectiveness of your targeting and to adjust it.

- We project the number of impressions (number of times the ad appears on each site) during your campaign.
- The number of impressions are broken down by number and site for the duration of the campaign.
- The delivery by site is broken down into delivered impressions, clicks, and click-through rate. This allows you to see on what sites your ads are performing well and where there needs to be improvement. With this information we are able to adjust the campaign for maximum effectiveness.

### **IMPRESSIONS PROGRAM SAMPLE REPORT**