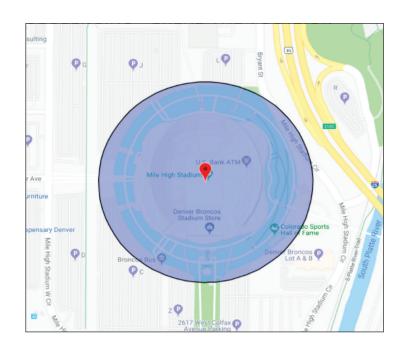

# GEOFENCE REACHES YOUR AUDIENCE ON THE MOVE

- Event targeting Target customers who attend specified events within a specific time frame.
- Custom audiences Target customers that are within or have recently visited a specific Geo-Fenced location.

# GEOFENCE SELECT LOCATIONS OR EVENTS AND THEN RETARGET THE AUDIENCE AFTER

### TARGET SPECIFIC EVENTS AND LOCATIONS

- Investment: \$1,500
- Monthly Impressions: 100,000