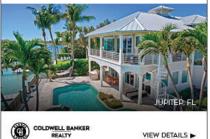

# SAMPLE BANNER ADS FOR IMPRESSIONS PROGRAM

We create and produce banner ads for your campaign that best reflect your property and company image. We assist with photo selection and editing as well as ad design and sizing.

Ad Units: 970x250, 728x90, 300x600, 300x250, or custom sizes.

**BANNER PRODUCTION: \$350** 