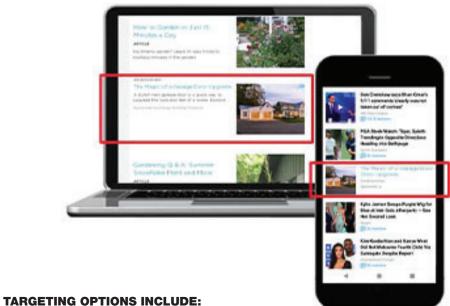

### NATIVE DISPLAY

Native ads dynamically match the look, feel and visual context of the website or app where they are seen. They can run across all devices or be specified mobile only. Native ads can be either video or a dynamic picture.

Conquesting.

• Native ads come in many forms, but all share the common goal of not "looking" like an ad.

Native ads come in many forms, but all share the common goal of not "looking" like an ad. Native ads are proven to have higher levels of engagement than traditional non-native ads, and they get results.