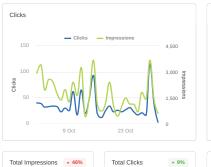

### Live a life of LUXURY

e a life of LUXURY

skyad.com | 7

DIGITAL

Sample Banners For Impressions Programs As They Appear On Sites

Comprehensive Reporting For Your Customized Campaign

After the launch, we give you complete and comprehensive reporting for the duration of your campaign. We can also give 30 day reports for you to evaluate the effectiveness of your targeting and to adjust it.

- We project the number of impressions (number of times the ad appears on each site) during your campaign.
- The number of impressions are broken down by number and site for the duration of the campaign.
- The delivery by site is broken down into delivered impressions, clicks, and click-through rate. This allows you to see on what sites your ads are performing well and where there needs to be improvement. With this information we are able to adjust the campaign for maximum effectiveness.

### **IMPRESSIONS PROGRAM SAMPLE REPORT**