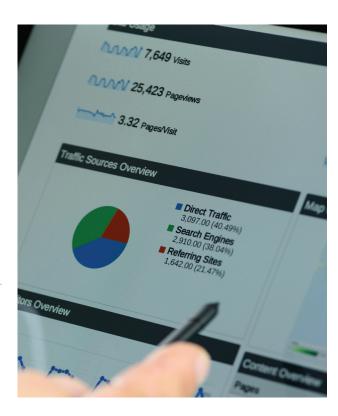

# Comprehensive Reporting For Your Customized Campaign

After the launch, we give you complete and comprehensive reporting for the duration of your campaign. We can also give 30 day reports for you to evaluate the effectiveness of your targeting and to adjust it.

- We project the number of impressions (number of times the ad appears on each site) during your campaign.
- The number of impressions are broken down by number and site for the duration of the campaign.
- The delivery by site is broken down into delivered impressions, clicks, and click-through rate. This allows you to see on what sites your ads are performing well and where there needs to be improvement. With this information we are able to adjust the campaign for maximum effectiveness.

#### **IMPRESSIONS PROGRAM SAMPLE REPORT**