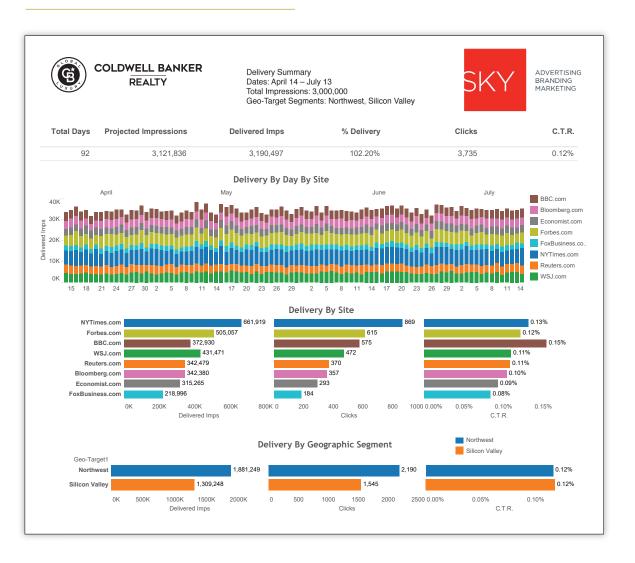

# Comprehensive Reporting For Your Customized Campaign

After the launch, we give you complete and comprehensive reporting for the duration of your campaign. We can also give 30 day reports for you to evaluate the effectiveness of your targeting and to adjust it.

- We project the number of impressions (number of times the ad appears on each site) during your campaign.
- The number of impressions are broken down by number and site for the duration of the campaign.
- The delivery by site is broken down into delivered impressions, clicks, and click-through rate. This allows you to see on what sites your ads are performing well and where there needs to be improvement. With this information we are able to adjust the campaign for maximum effectiveness.

#### **IMPRESSIONS PROGRAM SAMPLE REPORT**