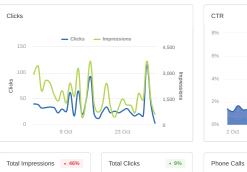

#### **CLIENT DASHBOARD**

We provide you with a complete interactive dashboard that you can access at any time. Visualize your campaign performance with our user friendly interface that integrates data from diverse resources.

### SKY

SKY - Golden

SKY - Superior

|                                                                                                      | Coogle /                         | ds Clicks                                            | Google Ad                                               | SCIR                                            |
|------------------------------------------------------------------------------------------------------|----------------------------------|------------------------------------------------------|---------------------------------------------------------|-------------------------------------------------|
| 85,229                                                                                               |                                  | 930                                                  | 1.                                                      | .09%                                            |
| Clicks                                                                                               |                                  |                                                      |                                                         | 93                                              |
| 150                                                                                                  |                                  |                                                      |                                                         |                                                 |
| 100                                                                                                  |                                  |                                                      | Λ                                                       |                                                 |
| 50                                                                                                   | $\sim$                           | $ \land$                                             | $\Box$                                                  | $\sim$                                          |
| 02 Oct                                                                                               | 9 Oct                            | 16 Oct                                               | 23 Oct                                                  | 30 Oct                                          |
| Impressions                                                                                          |                                  |                                                      |                                                         | 85,22                                           |
|                                                                                                      |                                  |                                                      |                                                         |                                                 |
| 10,000                                                                                               |                                  |                                                      |                                                         |                                                 |
|                                                                                                      |                                  | $\wedge$                                             | $\wedge$                                                |                                                 |
| 5,000                                                                                                | (                                |                                                      | $ \  \  \  \  \  \  \  \  \  \  \  \  \ $               | $\sim$                                          |
|                                                                                                      | 9 Oct                            | 16 Oct                                               | 23 Oct                                                  | 30 Oc                                           |
| 5,000                                                                                                | 9 Oct                            | 16 Oct                                               | 23 Oct                                                  | 30 Oc                                           |
| 5,000<br>02 Oct                                                                                      | 9 Oct<br>CLICKS                  | 16 Oct<br>COST                                       | 23 Oct                                                  |                                                 |
| 5,000<br>0 2 Oct<br>Showing 9 of 9 Rows                                                              |                                  |                                                      |                                                         | 30 Oc<br>IMPRESSION<br>74,095                   |
| 5,000<br>0 2 Oct<br>Showing 9 of 9 Rows<br>CAMPAIGN                                                  | CLICKS                           | COST                                                 | COST / CON                                              | IMPRESSION                                      |
| 5,000<br>0 2 Oct<br>Showing 9 of 9 Rows<br>CAMPAIGN<br>SKY - SMART                                   | CLICKS<br>459                    | COST<br>\$312.71                                     | COST / CON<br>\$39.09                                   | IMPRESSION<br>74,095                            |
| 5,000<br>0 2 Oct<br>Showing 9 of 9 Rows<br>CAMPAIGN<br>SKY - SMART<br>SKY - PMAX                     | сыскя<br>459<br>290              | COST<br>\$312.71<br>\$359.88                         | COST / CON<br>\$39.09<br>\$179.94                       | IMPRESSION<br>74,095<br>8,209                   |
| 5,000<br>0 2 Oct<br>Showing 9 of 9 Rows<br>CAMPAIGN<br>SKY - SMART<br>SKY - PMAX<br>SKY - General    | Сыскя<br>459<br>290<br>75        | COST<br>\$312.71<br>\$359.88<br>\$278.65             | COST / CON<br>\$39.09<br>\$179.94<br>\$0.00             | IMPRESSION<br>74,095<br>8,209<br>1,432          |
| 5,000<br>0 2 Oct<br>Showing 9 of 9 Rows<br>CAMPAIGN<br>SKY - SMART<br>SKY - General<br>SKY - Boulder | CLICKS<br>459<br>290<br>75<br>53 | COST<br>\$312.71<br>\$359.88<br>\$278.65<br>\$293.25 | COST / CON<br>\$39.09<br>\$179.94<br>\$0.00<br>\$293.25 | IMPRESSION<br>74,095<br>8,209<br>1,432<br>1,145 |

0

0

\$0.00

\$0.00

\$0.00

\$0.00

3

1

| Google Ads Phone Calls |
|------------------------|
| 9                      |

**CB** Bain

Average Cost-Per-Click \$1.52

Google Ads Interaction R...

1.14%

| Showing 50 of 89 Rows                     |             |        |
|-------------------------------------------|-------------|--------|
| KEYWORD                                   | IMPRESSIONS | CLICKS |
| luxury real estate agent                  | 498         | 27     |
| find the best real estate agent           | 425         | 19     |
| "Boulder Colorado Real Estate"            | 388         | 16     |
| "home for sale boulder"                   | 25          | 13     |
| "colorado real estate agent"              | 167         | 9      |
| "coldwell banker real estate"             | 120         | 8      |
| "boulder real estate agent"               | 69          | 5      |
| "realtor boulder co"                      | 64          | 5      |
| niwot Real Estate                         | 32          | 5      |
| "boulder real estate listings"            | 41          | 5      |
| "real estate for sale in bouder colorado" | 29          | 4      |
| "boulder co real estate agency"           | 38          | 4      |
| berthoud Realtor                          | 23          | 4      |