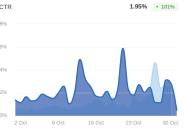

#### October KPI's

Interaction Rate + 218%

4.17%

Keywords

Showing

**• 71%** 

12

| CTR <b>1.9</b> | - <sup>101%</sup> | Average CPC <b>\$0.94</b> | ▲ 7% |
|----------------|-------------------|---------------------------|------|
|                |                   | -                         |      |