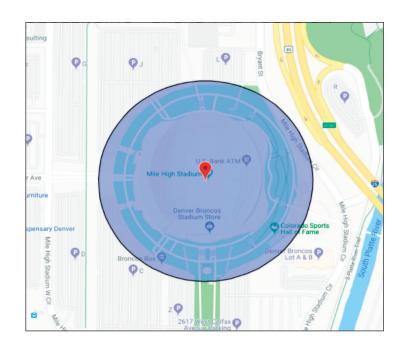

### GEOFENCE REACHES YOUR AUDIENCE ON THE MOVE

- Event targeting Target customers who attend specified events within a specific time frame.
- **Custom audiences** Target customers that are within or have recently visited a specific Geo-Fenced location.

### GEOFENCE SELECT LOCATIONS OR EVENTS AND THEN RETARGET THE AUDIENCE AFTER

#### PRICING

- From: **\$1,500**
- Up to 3 Geo-fences
- · 60,000 impressions