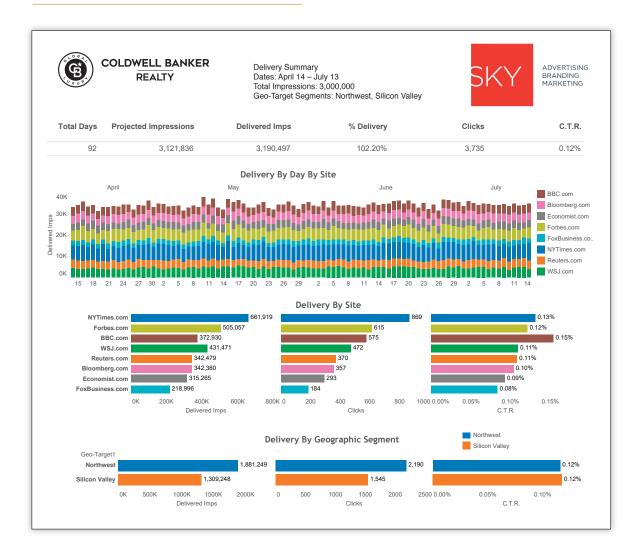

#### Live a life of LUXURY

COLDWELL BANKER

VIEW DETAILS -

Live a life of LUXURY

DIGITAL

Sample Banners For Impressions Programs As They Appear On Sites

Comprehensive Reporting For Your Customized Campaign

After the launch, we give you complete and comprehensive reporting for the duration of your campaign. We can also give 30 day reports for you to evaluate the effectiveness of your targeting and to adjust it.

- We project the number of impressions (number of times the ad appears on each site) during your campaign.
- The number of impressions are broken down by number and site for the duration of the campaign.
- The delivery by site is broken down into delivered impressions, clicks, and click-through rate. This allows you to see on what sites your ads are performing well and where there needs to be improvement. With this information we are able to adjust the campaign for maximum effectiveness.

#### **IMPRESSIONS PROGRAM SAMPLE REPORT**