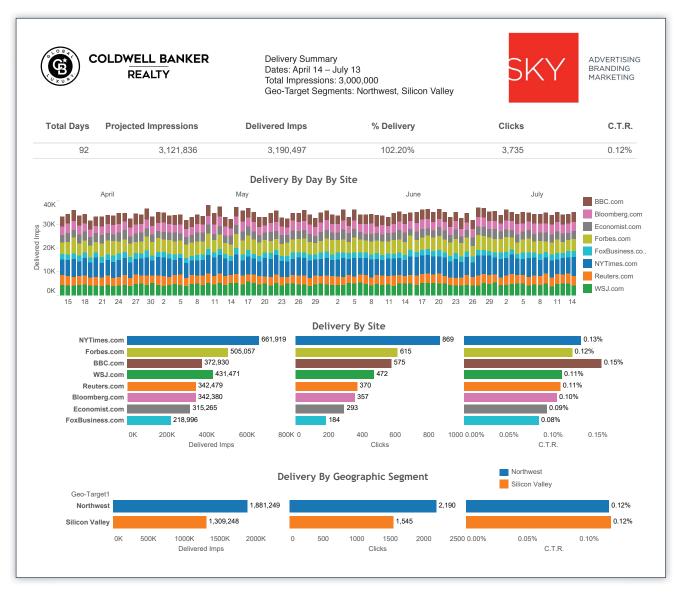

# COMPREHENSIVE REPORTING FOR YOUR CUSTOMIZED CAMPAIGN

After the launch, we give you complete and comprehensive reporting for the duration of your campaign. We can also give 30 day reports for you to evaluate the effectiveness of your targeting and to adjust it

- We project the number of impressions (number of times the ad appears on each site) during your campaign.
- The number of impressions are broken down by number and site for the duration of the campaign.
- The delivery by site is broken down into delivered impressions, clicks and click-through rate. This allows
  you to see on what sites your ads are performing well and where there needs to be improvement. With this
  information we are able to adjust the campaign for maximum effectiveness.

#### » IMPRESSIONS PROGRAM SAMPLE REPORT