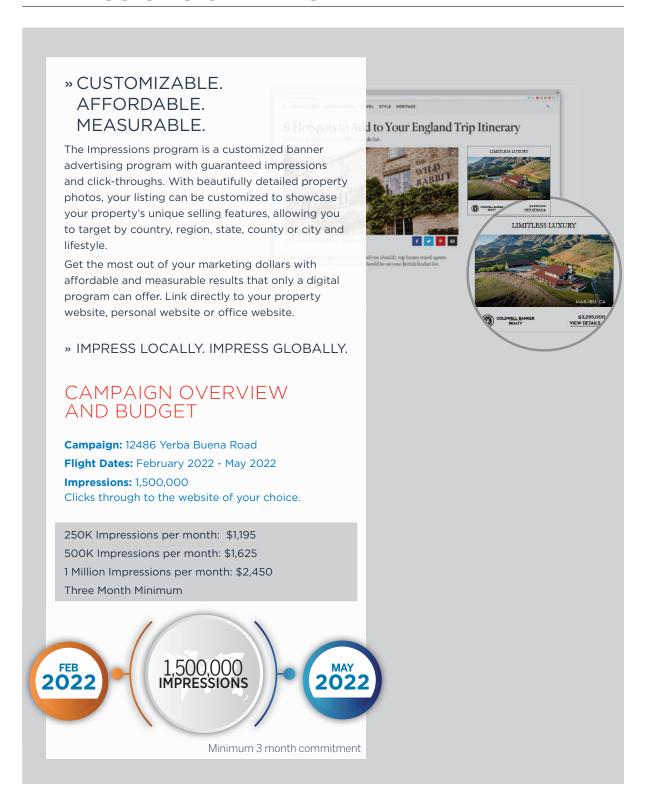

#### IMPRESSIONS CAMPAIGN

#### IMPRESSIONS PROGRAM TARGETING SITES

We identify the best sites to feature your property, and your ads appear only on your approved sites. The number of prominent, respected and relevant sites available is exceptional. We take care of the research to provide handselected and white-listed sites most relevant to your campaign.

#### » GFO TARGETING

We identify where potential buyers are found and use the information to identify the areas to geotarget. We can target locally to globally.

#### IMPRESSIONS SCHEDULING

After researching, we have put together an integrated program that targets a high-net-worth audience in Los Angeles, San Francisco, Austin, Miami, Middle East, UK, Canada, and China.

The program, with a projected start date of February 22nd and will run for three months and deliver an estimated 1,500,000 impressions.

This will include:

- A Site-specific segment that allows us to reach a high-net-worth (HHI Top 10%) audience in Los
  Angeles and San Francisco in a premium editorial environment on top national business/finance sites
  and entertainment sites.
- A Custom Intent segment, that will target readers (HHI Top 10%) in Austin, Miami, Middle East, UK, Canada, China who are considered who are actively searching for properties in key California markets (San Luis Obispo, Monterey, Santa Barbara, San Mateo, Ventura, Napa, Los Angeles).
- A behavioral segment that will target Outdoor Living Enthusiasts living in the Los Angeles and San Francisco Metros.
- A behavioral segment that will target Avid Investors (HHI Top 10%) living in the Los Angeles and San Francisco Metros.