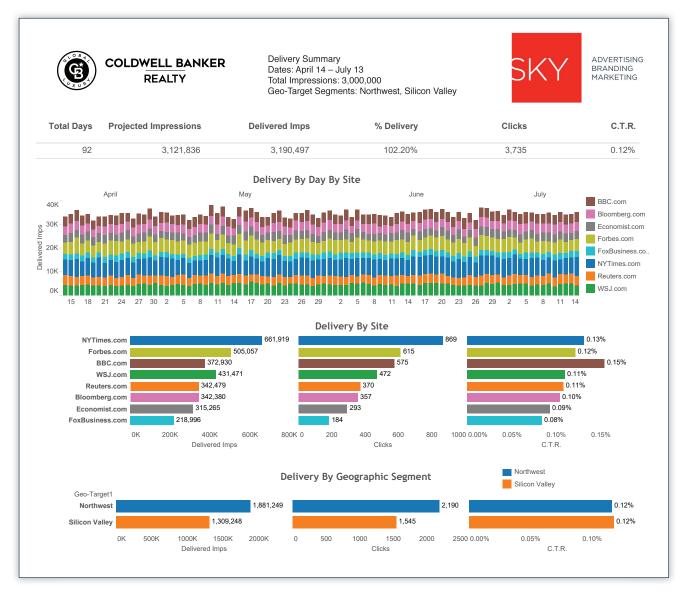

# COMPREHENSIVE REPORTING FOR YOUR CUSTOMIZED CAMPAIGN

After the launch, we give you complete and comprehensive reporting for the duration of your campaign. We can also give 30 day reports for you to evaluate the effectiveness of your targeting and to adjust it

- We project the number of impressions (number of times the ad appears on each site) during your campaign.
- The number of impressions are broken down by number and site for the duration of the campaign.
- The delivery by site is broken down into delivered impressions, clicks and click-through rate. This allows
  you to see on what sites your ads are performing well and where there needs to be improvement. With this
  information we are able to adjust the campaign for maximum effectiveness.

#### » IMPRESSIONS PROGRAM SAMPLE REPORT