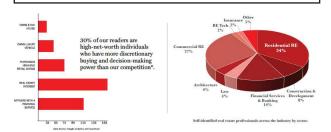

• Distribution: 40,000+ Print & Digital

Average HHI: \$9.2MAverage NW: \$89.3M

• Gender Skew: 82% Male, 18% Female

FULL PAGE: \$4,900