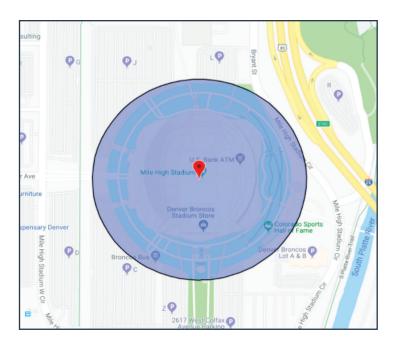

## DIGITAL EVENT TARGETING

#### GEOFENCE REACHES YOUR AUDIENCE ON THE MOVE

- Event targeting Target customers who attend specified events within a specific time frame.
- Custom audiences Target customers that are within or have recently visited a specific Geo-Fenced location.

» GEOFENCE SELECT LOCATIONS OR EVENTS AND THEN RETARGET THE AUDIENCE AFTER.

• From: \$1,500/month