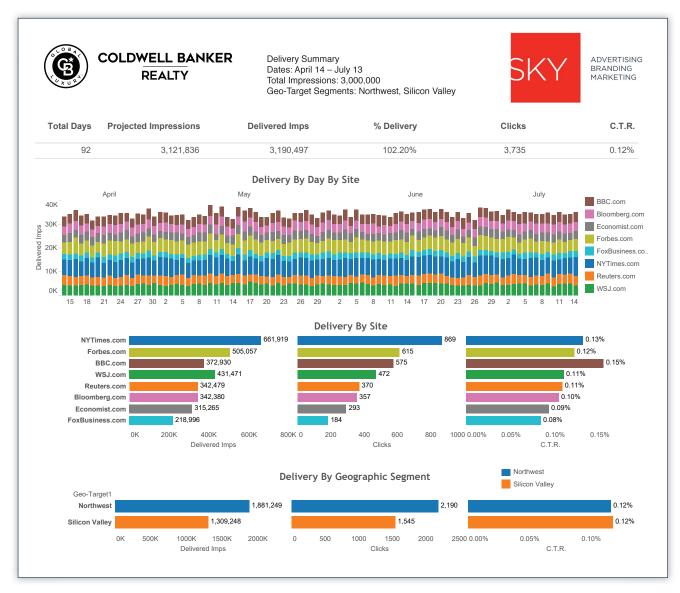

# COMPREHENSIVE REPORTING FOR YOUR CUSTOMIZED CAMPAIGN

After the launch, we give you complete and comprehensive reporting for the duration of your campaign. We can also give 30 day reports for you to evaluate the effectiveness of your targeting and to adjust it

- We project the number of impressions (number of times the ad appears on each site) during your campaign.
- The number of impressions are broken down by number and site for the duration of the campaign.
- The delivery by site is broken down into delivered impressions, clicks and click-through rate. This allows
  you to see on what sites your ads are performing well and where there needs to be improvement. With this
  information we are able to adjust the campaign for maximum effectiveness.

#### » IMPRESSIONS PROGRAM SAMPLE REPORT