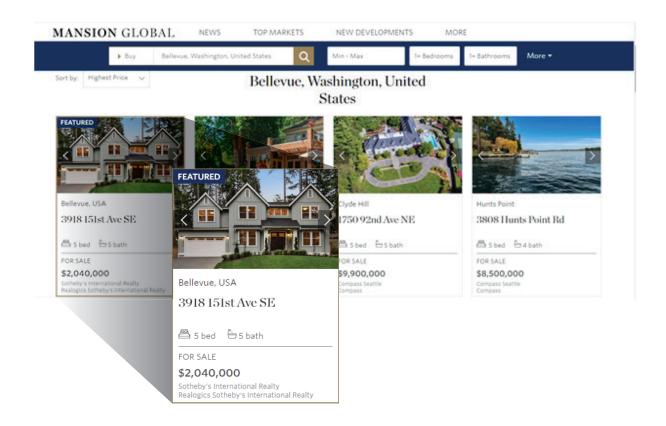

## » MANSION GLOBAL HOMEPAGE HERO

With 3,000,000 affluent unique visitors on Mansion Global, the Homepage Hero immediately entices readers as the first listing seen on the Mansion Global homepage. It provides premium, full-page visibility and the best opportunity for your listing to reach the most qualified buyer

- 164,000 Unique Visitors
- 1.75% Click-Through Rate
- 2.5% Share of Voice
- Can rotate up to 5 properties

\$2,150/MONTH OR \$2,650/W VIDEO