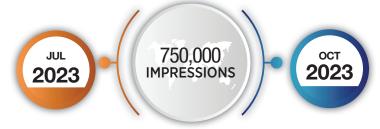

#### CAMPAIGN OVERVIEW AND BUDGET

- Campaign: SingleTree Farm
- Flight Dates: July 2023 October 2023
- Impressions: **750,000**
- Clicks through to the website of your choice.

250K Impressions per month: \$1,195 500K Impressions per month: \$1,625 1 Million Impressions per month: \$2,450

# Impressions Scheduling

After researching, we have put together an integrated program that targets a high-net-worth audience across California and Texas.

The program, with a projected start date of June 1st will run for three months and deliver an estimated 750,000 impressions.