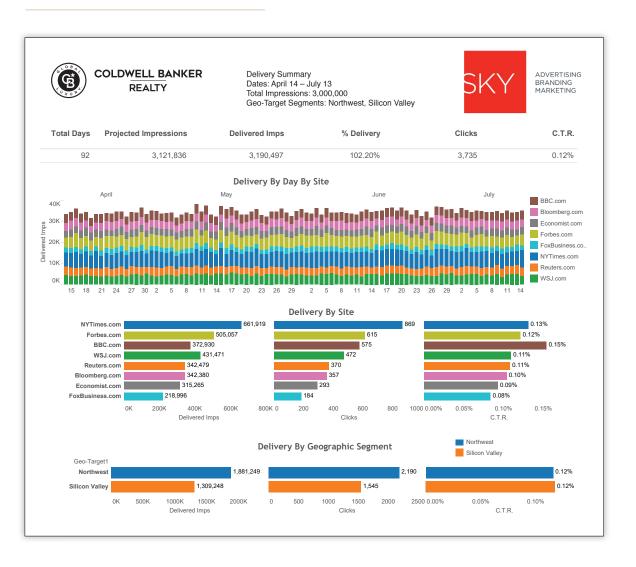

# Comprehensive Reporting For Your Customized Campaign

After the launch, we give you complete and comprehensive reporting for the duration of your campaign. We can also give 30 day reports for you to evaluate the effectiveness of your targeting and to adjust it

- We project the number of impressions (number of times the ad appears on each site) during your campaign.
- The number of impressions are broken down by number and site for the duration of the campaign.
- The delivery by site is broken down into delivered impressions, clicks and click-through rate. This allows you to see on what sites your ads are performing well and where there needs to be improvement. With this information we are able to adjust the campaign for maximum effectiveness.

#### **IMPRESSIONS PROGRAM SAMPLE REPORT**