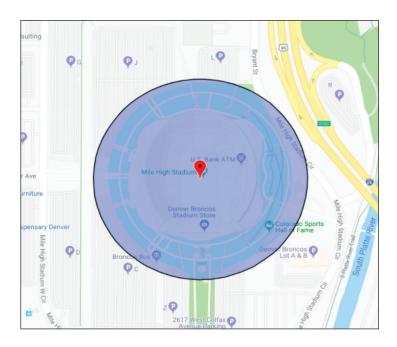

### Digital Event Targeting

### GEOFENCE REACHES YOUR AUDIENCE ON THE MOVE

- Event targeting Target customers who attend specified events within a specific time frame.
- Custom audiences Target customers that are within or have recently visited a specific Geo-Fenced location.

### GEOFENCE SELECT LOCATIONS OR EVENTS AND THEN RETARGET THE AUDIENCE AFTER

• From \$1,500/month