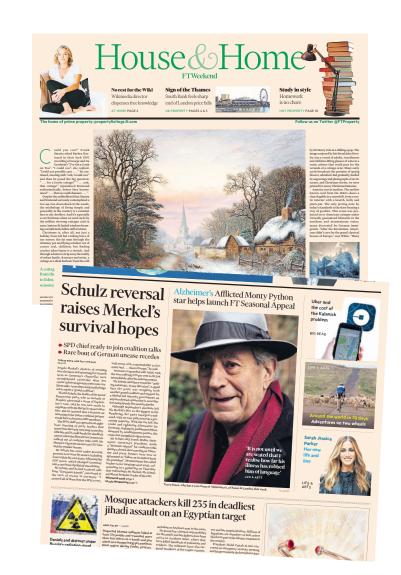

# The Wall Street Journal

The Wall Street Journal represents credibility and influence and continues to be the leading environment for luxury real estate clients to connect with the world's most affluent home-buying audience. With new and exciting content alignment opportunities in "Mansion" WSJ's luxury real estate section, we are able to further strengthen our brand, expand visibility and deliver our message with more resounding results than ever before.

#### Circulation: Print and E-newspaper

• Print: National: 644,424

E-newspaper: 194,000 recipients
Affluent Readership: 4,234,000
Male/Female Skew: 69% / 31%

Average HHI: \$404,217

2X7, WESTERN, COLOR: \$1,900
PROPERTY PORTOLIO, NATIONAL: \$2,355

### Financial Times

The Financial Times showcases the finest residential properties on the market and provides sage advice to a discerning audience of high-end private owners, as well as investors, every Saturday in its stand-alone "House & Home" section. Targeting upscale readers who are passionate about home and living, this full-color supplement is the world's only weekly property and lifestyle section, which is internationally focused and globally-distributed every weekend.

• Circulation: 214,131

· Geographic distribution: Global

• Readership: 1,993,418

• Male / Female ratio: 86% / 14%

• Average household income: \$338,000

• Median age: 51

**PROPERTY GALLERY: \$1,250** 

Global