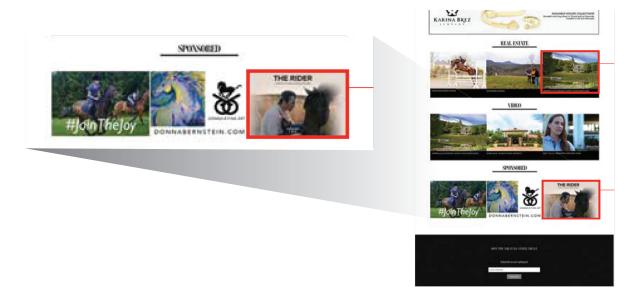

#### EQUESTRIAN LIVING REAL ESTATE ONLINE FEATURED PROPERTY

- Highlighted in the real estate. section of the homepage
- Highlighted in the real estate. landing-page
- Listing appears in the slide at the top of the real estate page
- Listing appears as a picture block on real estate page which links to Full page of advertorial including a video or slideshow tour of the property with contact information and a direct link to the realtor
- One Facebook posting for duration of listing -Facebook, Twitter, Instagram

PRICE: \$1,100 3 MONTH RUN

(Runs for 3 months)