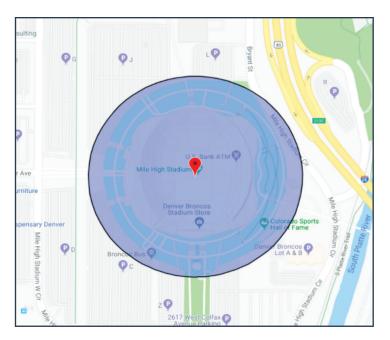

#### DIGITAL EVENT TARGETING

#### GEOFENCE REACHES YOUR AUDIENCE ON THE MOVE

- Event targeting Target customers who attend specified events within a specific time frame.
- Custom audiences Target customers that are within or have recently visited a specific Geo-Fenced location.

# » GEOFENCE SELECT LOCATIONS OR EVENTS AND THEN RETARGET THE AUDIENCE AFTER.