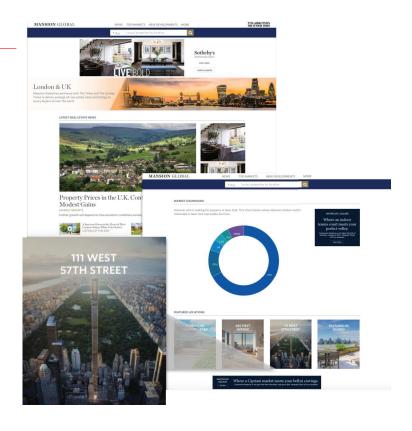

#### » MANSION GLOBAL TOP MARKETS PAGE TILES

Showcase premier listings alongside regionally relevant editorial.

#### **AVAILABLE MARKETS:**

- New York
- London & UK
- Los Angeles
- Dubai
- Miami
- Sydney
- San Francisco

#### \$575/MONTH

# » MANSION GLOBAL HOMEPAGE HERO

With 3,000,000 affluent unique visitors on Mansion Global, the Homepage Hero immediately entices readers as the first listing seen on the Mansion Global homepage. It provides premium, full-page visibility and the best opportunity for your listing to reach the most qualified buyer

- 164,000 Unique Visitors
- 1.75% Click-Through Rate
- 2.5% Share of Voice
- Can rotate up to 5 properties

\$2,150/MONTH OR \$2.650/W VIDEO