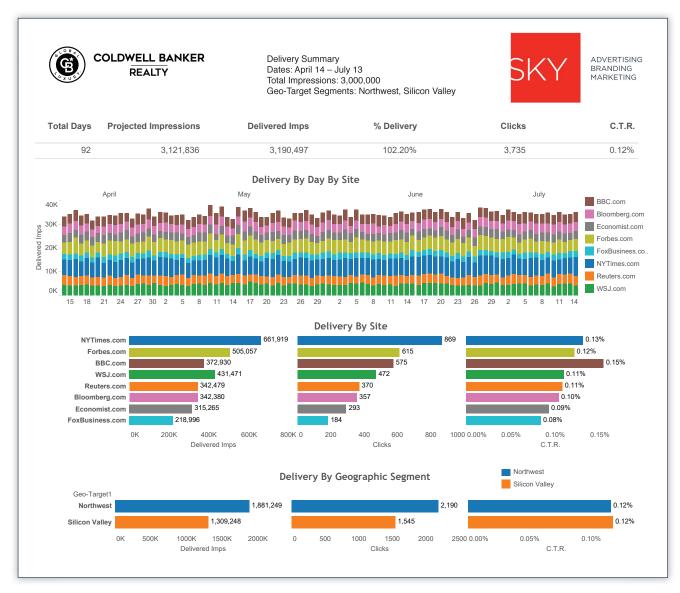

# COMPREHENSIVE REPORTING FOR YOUR CUSTOMIZED CAMPAIGN

After the launch, we give you complete and comprehensive reporting for the duration of your campaign. We can also give 30 day reports for you to evaluate the effectiveness of your targeting and to adjust it

- We project the number of impressions (number of times the ad appears on each site) during your campaign.
- The number of impressions are broken down by number and site for the duration of the campaign.
- The delivery by site is broken down into delivered impressions, clicks and click-through rate. This allows
  you to see on what sites your ads are performing well and where there needs to be improvement. With this
  information we are able to adjust the campaign for maximum effectiveness.

#### » IMPRESSIONS PROGRAM SAMPLE REPORT