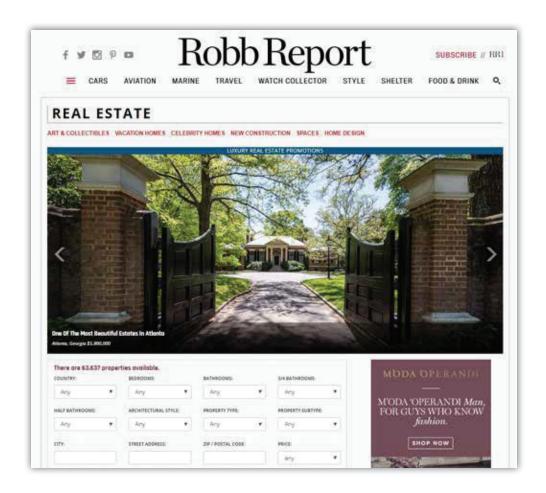

#### ROBBREPORT.COM

#### » REAL ESTATE MEDIA BAR

Placement on the Real Estate Media Bar provides outstanding visibility and click-through for high impact awareness.

Limited Space available: only 10 properties per month are permitted

- Above average click through rate
- Can click directly to provided url or landing page (built by robbreport.com)
- Property is live within 24-48 hours of receiving materials.

PRICE: \$950 PER 30 DAYS (\$1,895 OPEN RATE)