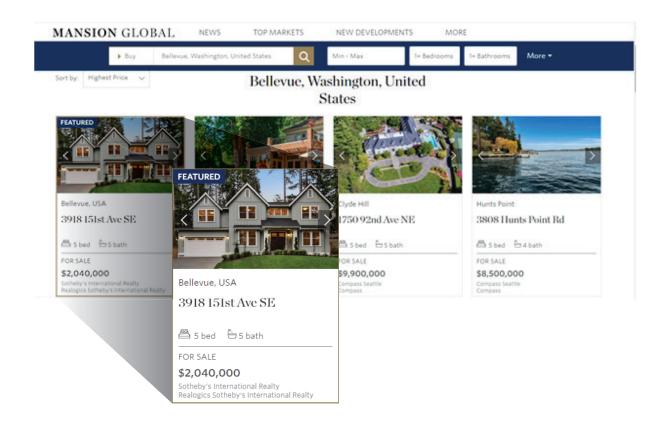

#### » FEATURED PROPERTY UPGRADES

WSJ.com and Mansion Global Featured Property Upgrades place your listings at the top of the search results pages in the town where the property is located. The property you wish to feature comes directly from your brand's WSJ.com feed and click-throughs go to the website of your choice.

Multiple properties can be featured and will be rotated equally. Each property appears for one month. The window to redeem Property Upgrades is valid for one year after purchase.

10 PROPERTIES: \$1,200 25 PROPERTIES: \$2,070 100 PROPERTIES: \$5,500