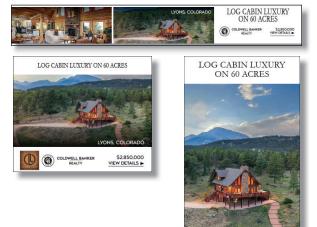

#### » BANNER PRODUCTION

BANNER PRODUCTION: \$350 PER SET

LYONS, COLORADO \$2,850,000 VIEW DETAILS ►

# CREATIVE - SAMPLE BANNER ADS FOR IMPRESSIONS PROGRAM

We create and produce banner ads for your campaign that best reflect your property and company image. We assist with photo selection and editing as well as ad design and sizing.

Ad Units: 920x250, 728x90, 300x600, 300x250, or custom sizes.

Banner Production: \$350

# SAMPLE BANNERS FOR IMPRESSIONS PROGRAMS AS THEY APPEAR ON SITES