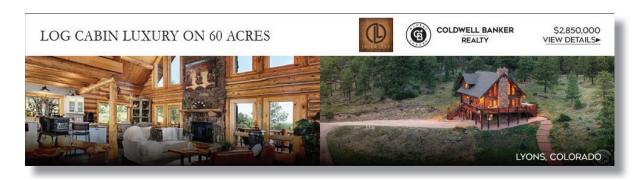

#### » BANNER PRODUCTION

BANNER PRODUCTION: \$350 PER SET

LYONS, COLORADO \$2,850,000 VIEW DETAILS ►

# CREATIVE - SAMPLE BANNER ADS FOR IMPRESSIONS PROGRAM

We create and produce banner ads for your campaign that best reflect your property and company image. We assist with photo selection and editing as well as ad design and sizing.

Ad Units: 920x250, 728x90, 300x600, 300x250, or custom sizes.

Banner Production: \$350