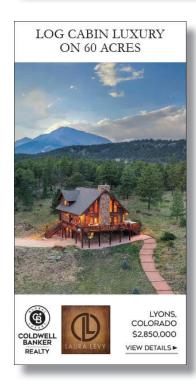

# CREATIVE - SAMPLE BANNER ADS FOR IMPRESSIONS PROGRAM

We create and produce banner ads for your campaign that best reflect your property and company image. We assist with photo selection and editing as well as ad design and sizing.

Ad Units: 920x250, 728x90, 300x600, 300x250, or custom sizes.

Banner Production: \$350

# SAMPLE BANNERS FOR IMPRESSIONS PROGRAMS AS THEY APPEAR ON SITES