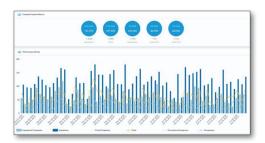

# COMPREHENSIVE REPORTING FOR YOUR CUSTOMIZED CAMPAIGN

After the launch, we give you complete and comprehensive reporting for the duration of your campaign. We can also give 30 day reports for you to evaluate the effectiveness of your targeting and to adjust it

- We project the number of impressions (number of times the ad appears on each site) during your campaign.
- The number of impressions are broken down by number and site for the duration of the campaign.
- The delivery by site is broken down into delivered impressions, clicks and click-through rate. This allows
  you to see on what sites your ads are performing well and where there needs to be improvement. With this
  information we are able to adjust the campaign for maximum effectiveness.

#### » IMPRESSIONS PROGRAM SAMPLE REPORT