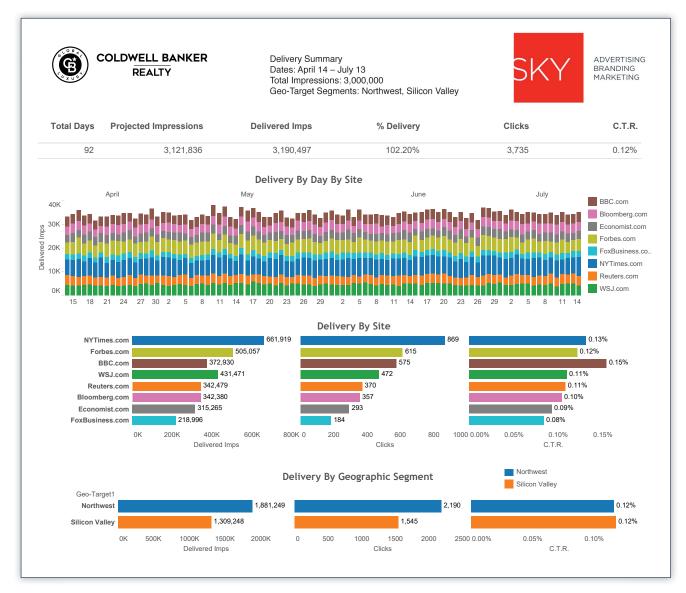

# COMPREHENSIVE REPORTING FOR YOUR CUSTOMIZED CAMPAIGN

After the launch, we give you complete and comprehensive reporting for the duration of your campaign. We can also give 30 day reports for you to evaluate the effectiveness of your targeting and to adjust it

- We project the number of impressions (number of times the ad appears on each site) during your campaign.
- The number of impressions are broken down by number and site for the duration of the campaign.
- The delivery by site is broken down into delivered impressions, clicks and click-through rate. This allows
  you to see on what sites your ads are performing well and where there needs to be improvement. With this
  information we are able to adjust the campaign for maximum effectiveness.

#### » IMPRESSIONS PROGRAM SAMPLE REPORT