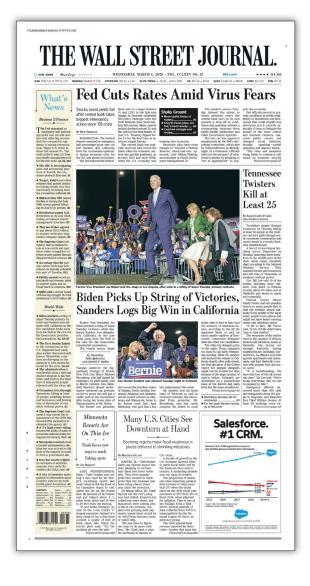

# THE WALL STREET JOURNAL

The Wall Street Journal represents credibility and influence and continues to be the leading environment for luxury real estate clients to connect with the world's most affluent home-buying audience. With new and exciting content alignment opportunities in "Mansion" WSJ's luxury real estate section, we are able to further strengthen our brand, expand visibility and deliver our message with more resounding results than ever before.

Circulation: 92,492
Readership: 420,500
Male / Female: 62% / 38%
Average HHI: \$278,000
Average age: 50

WESTERN SOUTH BUY 7 GET 4 FREE 2X7" \$ 1,095