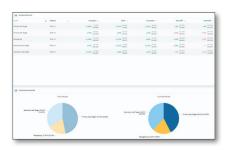

# COMPREHENSIVE REPORTING FOR YOUR CUSTOMIZED CAMPAIGN

After the launch, we give you complete and comprehensive reporting for the duration of your campaign. We can also give 30 day reports for you to evaluate the effectiveness of your targeting and to adjust it

- We project the number of impressions (number of times the ad appears on each site) during your campaign.
- The number of impressions are broken down by number and site for the duration of the campaign.
- The delivery by site is broken down into delivered impressions, clicks and click-through rate. This allows
  you to see on what sites your ads are performing well and where there needs to be improvement. With this
  information we are able to adjust the campaign for maximum effectiveness.