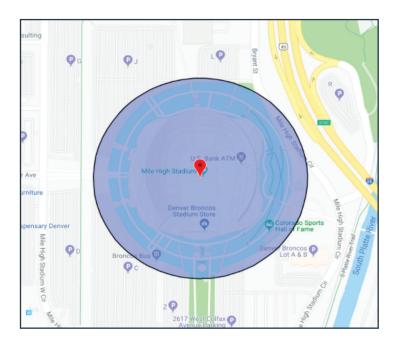

#### DIGITAL EVENT TARGETING

#### » GEOFENCE REACHES YOUR AUDIENCE ON THE MOVE

- Event targeting Target customers who attend specified events within a specific time frame.
- Custom audiences Target customers that are within or have recently visited a specific Geo-Fenced location.

# » GEOFENCE SELECT LOCATIONS OR EVENTS AND THEN RETARGET THE AUDIENCE AFTER.

#### » TIER 3

• Investment: \$1,325

• Monthly Impressions: 66,890

#### » TIER 2

• Investment: \$2,575

• Monthly Impressions 133,780

#### » TIER 1

• Investment: \$3,750

• Monthly Impressions 200,670