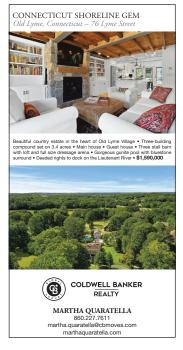

#### » BANNER PRODUCTION

BANNER PRODUCTION: \$350 PER SET

LYONS, COLORADO \$2,850,000 VIEW DETAILS ►