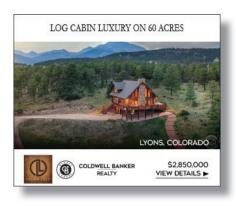

# CREATIVE - SAMPLE BANNER ADS FOR IMPRESSIONS PROGRAM

We create and produce banner ads for your campaign that best reflect your property and company image. We assist with photo selection and editing as well as ad design and sizing.

Ad Units: 920x250, 728x90, 300x600, 300x250, or custom sizes.

Banner Production: \$350

# SAMPLE BANNERS FOR IMPRESSIONS PROGRAMS AS THEY APPEAR ON SITES