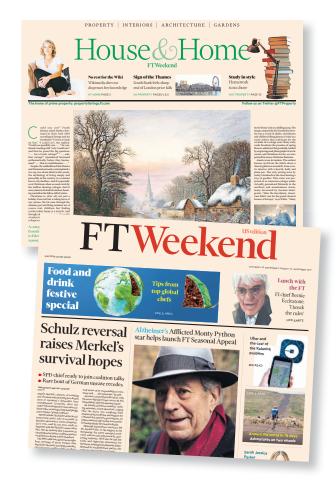

## FINANCIAL TIMES

The Financial Times showcases the finest residential properties on the market and provides sage advice to a discerning audience of highend private owners, as well as investors, every Saturday in its stand-alone "House & Home" section. Targeting upscale readers who are passionate about home and living, this full-color supplement is the world's only weekly property and lifestyle section, which is internationally focused and globally-distributed every weekend.

• Circulation: 214,131

• Geographic distribution: Global

• **Readership:** 1,993,418

Male / Female ratio: 86% Male / 14% Female
Average household income: \$338,000

• Median age: 51

PROPERTY GALLERY: \$1,250