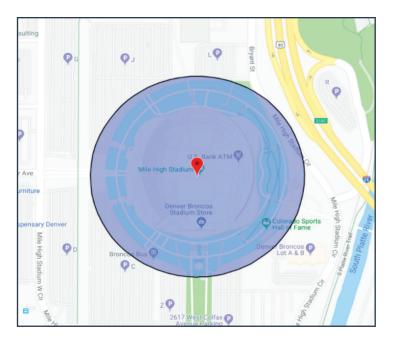

#### GEOFENCE REACHES YOUR AUDIENCE ON THE MOVE

- Event targeting Target customers who attend specified events within a specific time frame.
- Custom audiences Target customers that are within or have recently visited a specific Geo-Fenced location.

# » GEOFENCE SELECT LOCATIONS OR EVENTS AND THEN RETARGET THE AUDIENCE AFTER.

#### » TIER 3

• Investment: \$1,325

• Monthly Impressions: 66,890

#### »TIER 2

• Investment: \$2,575

• Monthly Impressions 133,780

#### » TIER 1

• Investment: \$3,750

• Monthly Impressions 200,670

#### Pebble Beach Concours d'Elegance

August 20, 2023