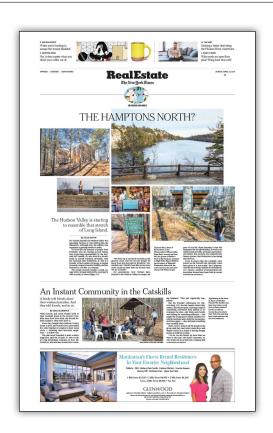

# THE NEW YORK TIMES

#### » THE SUNDAY REAL ESTATE

Through innovative journalism and captivating photography, video, and graphics, we aim to educate, delight, and inspire readers in their quest for the ultimate home or investment. This section is distributed in the New York Tri-State area each Sunday.

Circulation: 403,748Sunday: 972,774

Male / Female: 51% / 49%
Median HHI: \$193,586
Average HHI: \$359,826
Median Age: 50

PROPERTY PORTFOLIO- SUNDAY: 1X \$1,475

2X \$1,180 3X \$1,000