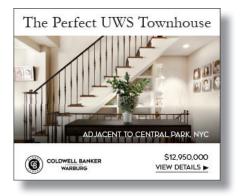

## CREATIVE - SAMPLE BANNER ADS FOR IMPRESSIONS PROGRAM

We create and produce banner ads for your campaign that best reflect your property and company image. We assist with photo selection and editing as well as ad design and sizing.

#### Ad Units: 920x250, 728x90, 300x600, 300x250, or custom sizes.

Banner Production: \$350