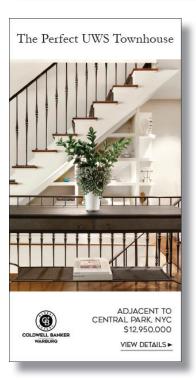

## CREATIVE - SAMPLE BANNER ADS FOR IMPRESSIONS PROGRAM

We create and produce banner ads for your campaign that best reflect your property and company image. We assist with photo selection and editing as well as ad design and sizing.

#### Ad Units: 920x250, 728x90, 300x600, 300x250, or custom sizes.

Banner Production: \$350