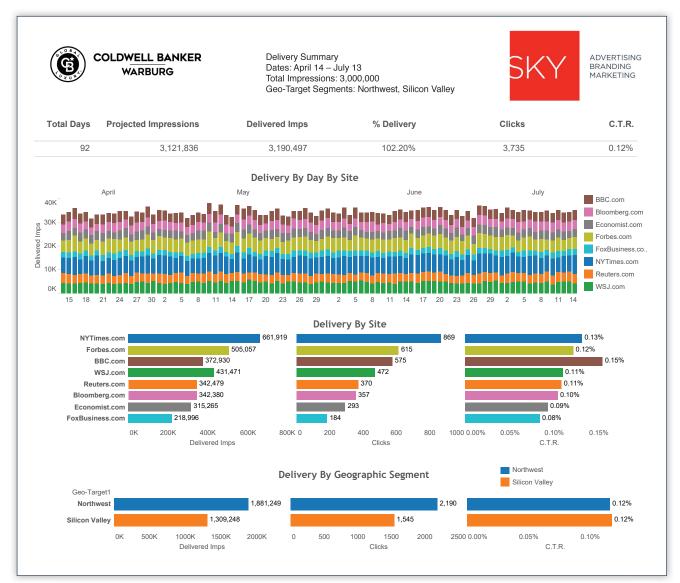

## COMPREHENSIVE REPORTING FOR YOUR CUSTOMIZED CAMPAIGN

After the launch, we give you complete and comprehensive reporting for the duration of your campaign. We can also give 30 day reports for you to evaluate the effectiveness of your targeting and to adjust it

- We project the number of impressions (number of times the ad appears on each site) during your campaign.
- The number of impressions are broken down by number and site for the duration of the campaign.
- The delivery by site is broken down into delivered impressions, clicks and click-through rate. This allows you to see on what sites your ads are performing well and where there needs to be improvement. With this information we are able to adjust the campaign for maximum effectiveness.

#### » IMPRESSIONS PROGRAM SAMPLE REPORT