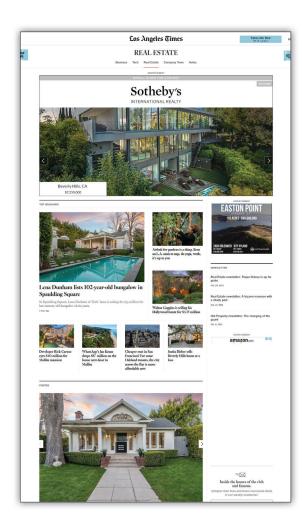

## LA Times

### LIGHTHOUSE FIXED POSITION HOT PROPERTY PAGE 100% SOV

Promote your property with a large banner placement on the top of the LATimes.com Real Estate, Home Page, Real Estate Content pages and ROS.

PRICE: \$325/MONTH

Maximum 30 featured properties Included with the Hot Property Print Placement

## LA Times

**RUN OF SITE CUBE** 

**PRICE: \$500 PER WEEKEND** 

## Los Angeles Times