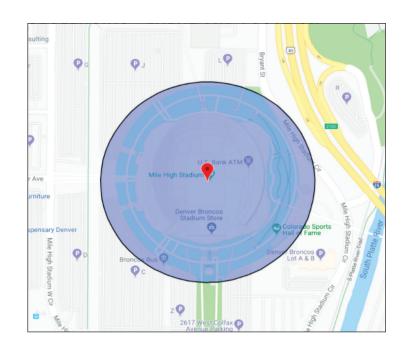

### GEOFENCE REACHES YOUR AUDIENCE ON THE MOVE

- Event targeting Target customers who attend specified events within a specific time frame.
- **Custom audiences** Target customers that are within or have recently visited a specific Geo-Fenced location.

### GEOFENCE SELECT LOCATIONS OR EVENTS AND THEN RETARGET THE AUDIENCE AFTER

TIER 1

- From: **\$1,500**
- Up to 3 Geo-fences
- 100,000 impressions