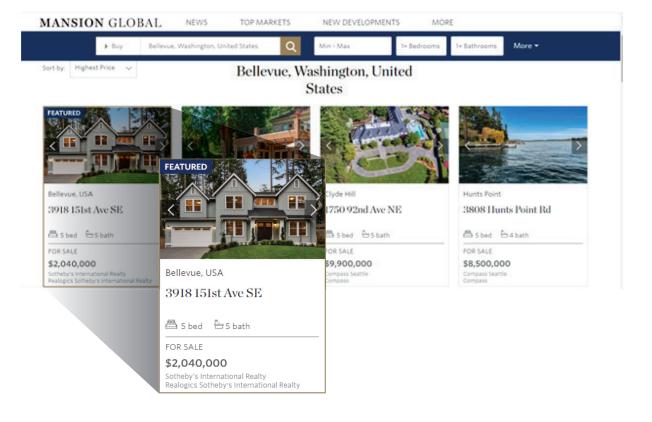

### MANSION GLOBAL HOMEPAGE HERO

With 3,000,000 affluent unique visitors on Mansion Global, the Homepage Hero immediately entices readers as the first listing seen on the Mansion Global homepage. It provides premium, full-page visibility and the best opportunity for your listing to reach the most qualified buyer.

- 164,000 Unique Visitors
- 1.75% Click-Through Rate
- 2.5% Share of Voice
- Can rotate up to **5** properties
- Approximate Total Annual Impressions: 300,000
- 2024 Overall Average CTR: 4.24%
- Share of Voice: 2.5% (1 Slot) STATIC

PRICE: \$2,150/MONTH OR \$2,650 W/VIDEO

SHARED BANNER: \$650/LISTING

Shared with 5 properties