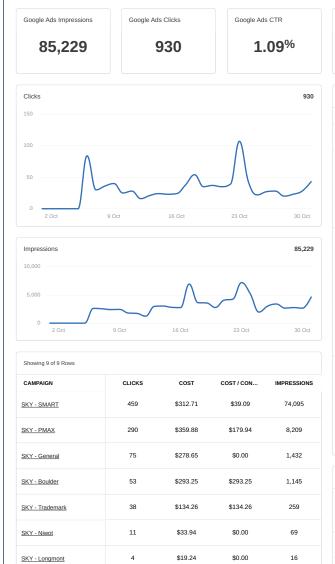

### **CLIENT DASHBOARD**

We provide you with a complete interactive dashboard that you can access at any time. Visualize your campaign performance with our user friendly interface that integrates data from diverse resources.

### SKY

SKY - Golden

SKY - Superior

0

0

\$0.00

\$0.00

\$0.00

\$0.00

| Google Ads Phone Calls 9                | Average Cost-Per-Click | Google Ads Interaction R <b>1.14%</b> |
|-----------------------------------------|------------------------|---------------------------------------|
|                                         |                        |                                       |
| Showing 50 of 89 Rows                   |                        |                                       |
| KEYWORD                                 | IMPRESSIONS            | CLICKS                                |
| luxury real estate agent                | 498                    | 27                                    |
| find the best real estate agent         | 425                    | 19                                    |
| "Boulder Colorado Real Estate"          | 388                    | 16                                    |
| "home for sale boulder"                 | 25                     | 13                                    |
| "colorado real estate agent"            | 167                    | 9                                     |
| "coldwell banker real estate"           | 120                    | 8                                     |
| "boulder real estate agent"             | 69                     | 5                                     |
| "realtor boulder co"                    | 64                     | 5                                     |
| niwot Real Estate                       | 32                     | 5                                     |
| "boulder real estate listings"          | 41                     | 5                                     |
| "real estate for sale in bouder colorac | do" 29                 | 4                                     |
| "boulder co real estate agency"         | 38                     | 4                                     |
| berthoud Realtor                        | 23                     | 4                                     |

| Cities   |        |             |                  |          |
|----------|--------|-------------|------------------|----------|
| CITY     | CLICKS | IMPRESSIONS | AVG CPC          | COST     |
| Denver   | 556    | 66,360      | \$1.00           | \$554.74 |
| Boulder  | 143    | 3,455       | \$3.60           | \$515.01 |
| Thornton | 24     | 3,126       | \$1.09           | \$26.26  |
| Niwot    | 22     | 571         | \$2.09           | \$46.05  |
| Longmont | 19     | 977         | \$2.49           | \$47.31  |
|          | 47     | 0.045       | <i><b>44</b></i> | *** **   |