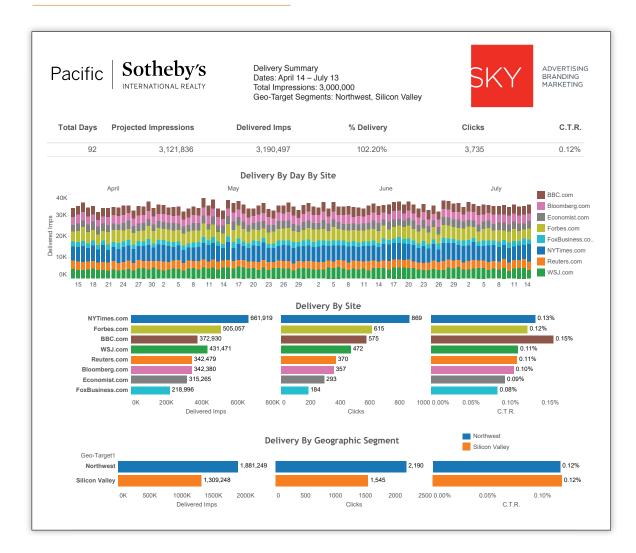

## Curators of the unique

DIGITAL

Sample Banners For Impressions Programs As They Appear On Sites

Comprehensive Reporting For Your Customized Campaign

After the launch, we give you complete and comprehensive reporting for the duration of your campaign. We can also give 30 day reports for you to evaluate the effectiveness of your targeting and to adjust it.

- We project the number of impressions (number of times the ad appears on each site) during your campaign.
- The number of impressions are broken down by number and site for the duration of the campaign.
- The delivery by site is broken down into delivered impressions, clicks, and click-through rate. This allows you to see on what sites your ads are performing well and where there needs to be improvement. With this information we are able to adjust the campaign for maximum effectiveness.

### **IMPRESSIONS PROGRAM SAMPLE REPORT**