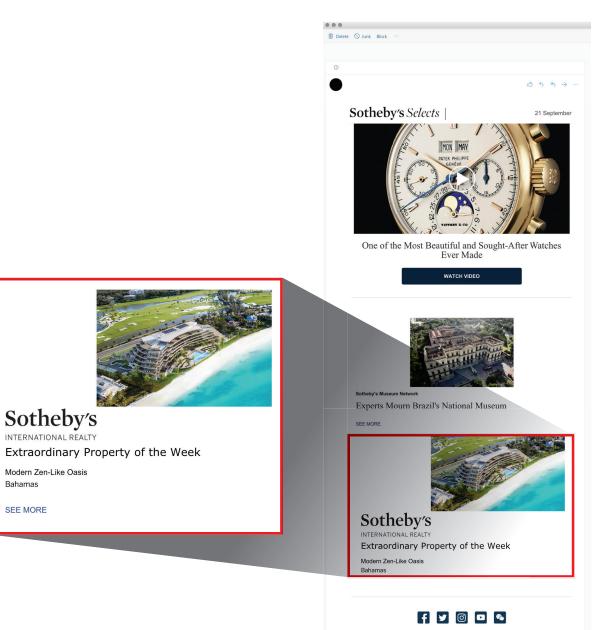

### SOTHEBY'S SELECTS E-NEWSLETTERS

- Every Friday
- 52x Year
- Highlights upcoming auction events
- 700,000+ recipients
- 34% average open rate

### PRICE: \$2,585/DEPLOYMENT

THIS EMAIL WAS SENT TO YOU BY SOTHEBY'S 1334 YORK AVE, NEW YORK, NY 10021 UNSUBSCRIBE FROM SOTHEBY'S SELECTS UNSUBSCRIBE FROM ALL | PRIVACY POLICY | SELL WITH US © 2018 SOTHEBYS.COM