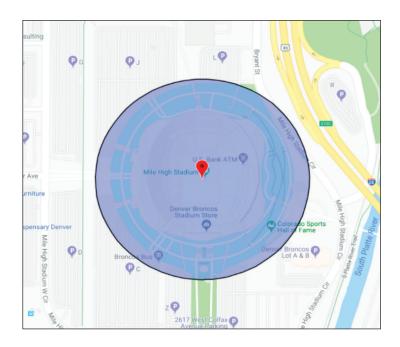

# GEOFENCE REACHES YOUR AUDIENCE ON THE MOVE

- **Event targeting** Target customers who attend specified events within a specific time frame.
- Custom audiences Target customers that are within or have recently visited a specific Geo-Fenced location.

# GEOFENCE SELECT LOCATIONS OR EVENTS AND THEN RETARGET THE AUDIENCE AFTER

# TARGET SPECIFIC EVENTS AND LOCATIONS

• From \$1500/MONTH