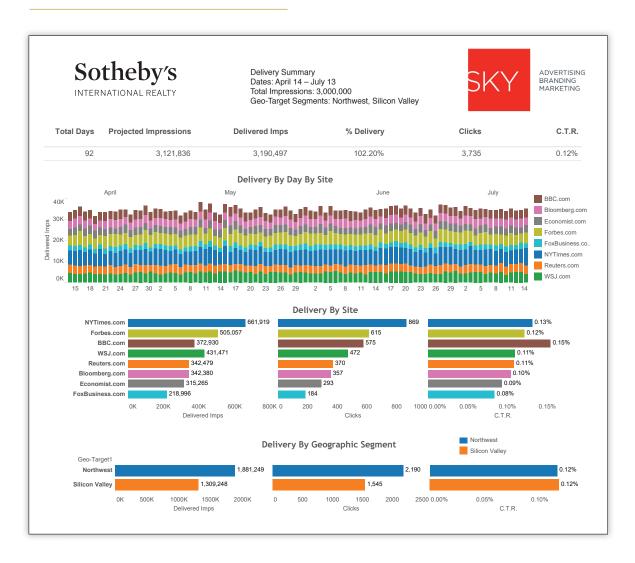

# Comprehensive Reporting For Your Customized Campaign

After the launch, we give you complete and comprehensive reporting for the duration of your campaign. We can also give 30 day reports for you to evaluate the effectiveness of your targeting and to adjust it

- We project the number of impressions (number of times the ad appears on each site) during your campaign.
- The number of impressions are broken down by number and site for the duration of the campaign.
- The delivery by site is broken down into delivered impressions, clicks and click-through rate. This allows you to see on what sites your ads are performing well and where there needs to be improvement. With this information we are able to adjust the campaign for maximum effectiveness.

### **IMPRESSIONS PROGRAM SAMPLE REPORT**