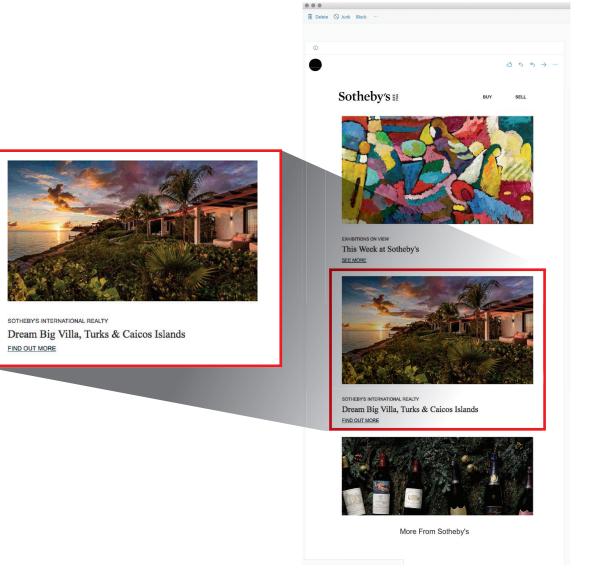

#### SOTHEBY'S BESPOKE GEO-TARGETED EMAIL

- Every Week
- 52x/Year
- Custom content, option to target users by location
- Audience selection by feeder market
- 35% open rate
- 25,000+ recipients

#### **TARGETED AREAS**

New York, California, Illinois, Florida

PRICE: \$2,500/DEPLOYMENT

Digital Offerings