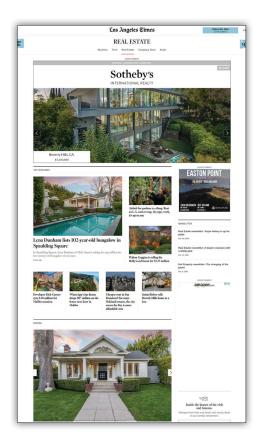

### LA Times

#### LIGHTHOUSE FIXED POSITION HOT PROPERTY PAGE 100% SOV

Promote your property with a large banner placement on the top of the LATimes.com Real Estate, Home Page, Real Estate Content pages and ROS.

PRICE: \$325 MONTH

#### **CUSTOM EMAIL**

A stand-alone email message sent to LA Times registered users on behalf of your brand.

Whether you're trying to reach homeowners, buyers or sellers, target them by geo, demo, behavior, lifestyle or purchase intent.

Audience: 30K

PRICE: \$1,350/DEPLOYMENT

### Los Angeles Times