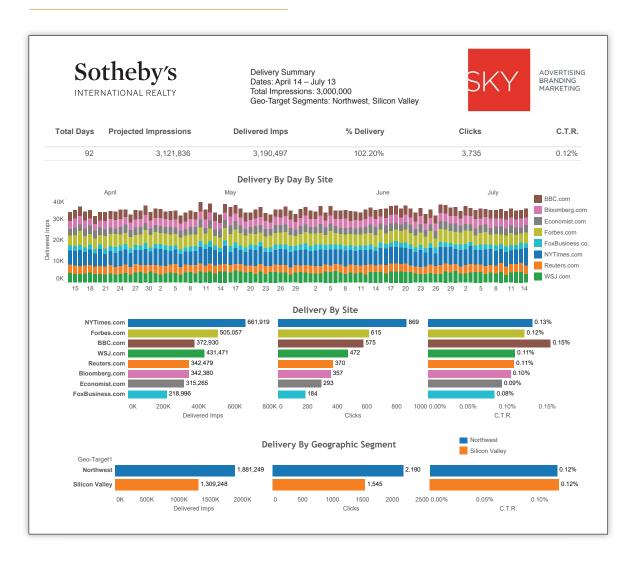

# Comprehensive Reporting For Your Customized Campaign

After the launch, we give you complete and comprehensive reporting for the duration of your campaign. We can also give 30 day reports for you to evaluate the effectiveness of your targeting and to adjust it

- We project the number of impressions (number of times the ad appears on each site) during your campaign.
- The number of impressions are broken down by number and site for the duration of the campaign.
- The delivery by site is broken down into delivered impressions, clicks and click-through rate. This allows you to see on what sites your ads are performing well and where there needs to be improvement. With this information we are able to adjust the campaign for maximum effectiveness.

#### **IMPRESSIONS PROGRAM SAMPLE REPORT**