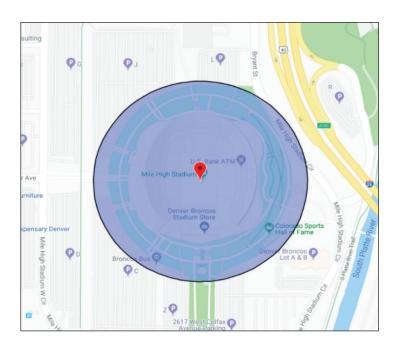

## Digital Event Targeting

#### GEOFENCE REACHES YOUR AUDIENCE ON THE MOVE

- **Event targeting** Target customers who attend specified events within a specific time frame.
- Custom audiences Target customers that are within or have recently visited a specific Geo-Fenced location.

#### GEOFENCE SELECT LOCATIONS OR EVENTS AND THEN RETARGET THE AUDIENCE AFTER

#### TARGET SPECIFIC EVENTS AND LOCATIONS

· From \$1500/month