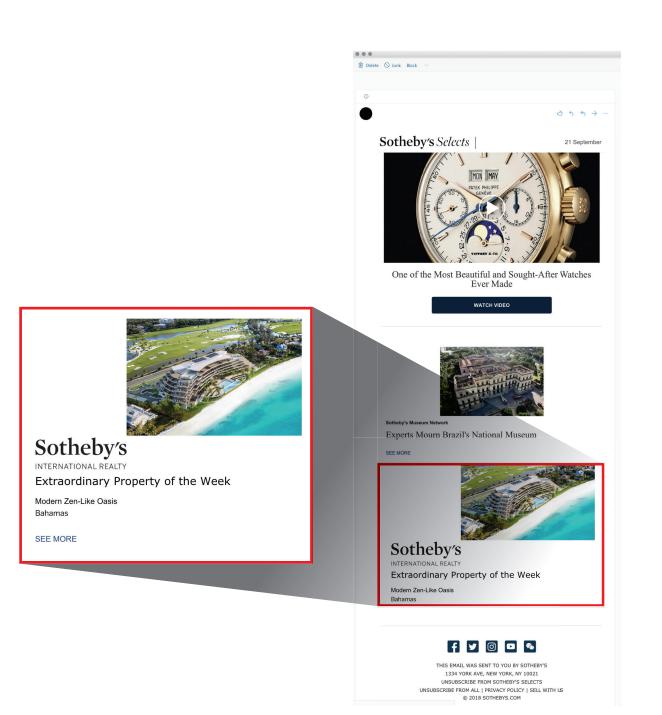

### SOTHEBY'S SELECTS E-NEWSLETTERS

- Every Friday
- 52x Year
- Highlights upcoming auction events
- 488,357+ recipients
- 34% average open rate

### PRICE: \$2,350\*/DEPLOYMENT

\*Limited Availability