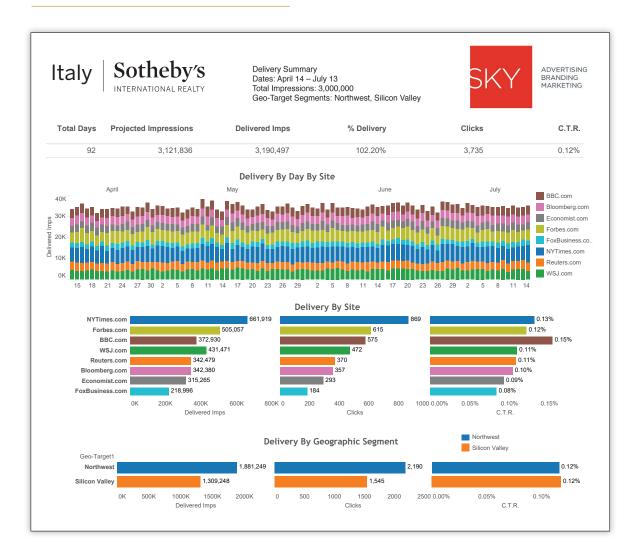

Comprehensive Reporting For Your Customized Campaign

After the launch, we give you complete and comprehensive reporting for the duration of your campaign. We can also give 30 day reports for you to evaluate the effectiveness of your targeting and to adjust it

- We project the number of impressions (number of times the ad appears on each site) during your campaign.
- The number of impressions are broken down by number and site for the duration of the campaign.
- The delivery by site is broken down into delivered impressions, clicks and click-through rate. This allows you to see on what sites your ads are performing well and where there needs to be improvement. With this information we are able to adjust the campaign for maximum effectiveness.

### **IMPRESSIONS PROGRAM SAMPLE REPORT**