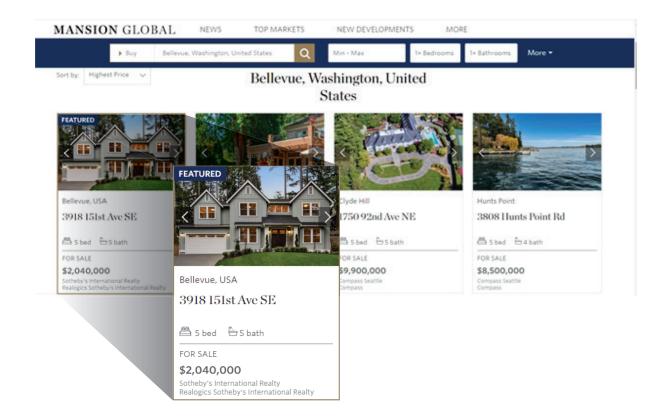

#### MANSION GLOBAL HOMEPAGE HERO

With 3,000,000 affluent unique visitors on Mansion Global, the Homepage Hero immediately entices readers as the first listing seen on the Mansion Global homepage. It provides premium, full-page visibility and the best opportunity for your listing to reach the most qualified buyer.

- **164,000** Unique Visitors
- 1.75% Click-Through Rate
- 2.5% Share of Voice
- Can rotate up to 5 properties

PRICE: \$2,150/MONTH OR \$2,650/W VIDEO