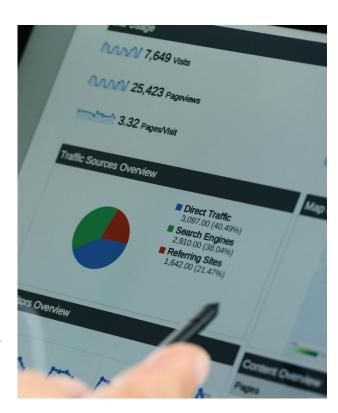

# Comprehensive Reporting For Your Customized Campaign

After the launch, we give you complete and comprehensive reporting for the duration of your campaign. We can also give 30 day reports for you to evaluate the effectiveness of your targeting and to adjust it.

- We project the number of impressions (number of times the ad appears on each site) during your campaign.
- The number of impressions are broken down by number and site for the duration of the campaign.
- The delivery by site is broken down into delivered impressions, clicks, and click-through rate. This allows you to see on what sites your ads are performing well and where there needs to be improvement. With this information we are able to adjust the campaign for maximum effectiveness.

#### **IMPRESSIONS PROGRAM SAMPLE REPORT**