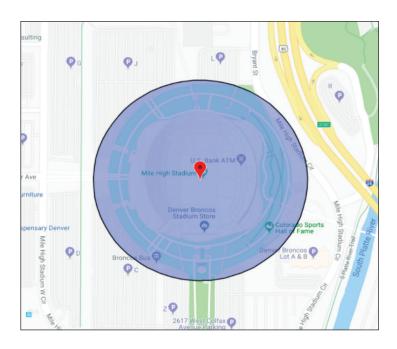

## Digital Event Targeting

#### GEOFENCE REACHES YOUR AUDIENCE ON THE MOVE

- **Event targeting** Target customers who attend specified events within a specific time frame.
- Custom audiences Target customers that are within or have recently visited a specific Geo-Fenced location.

#### GEOFENCE SELECT LOCATIONS OR EVENTS AND THEN RETARGET THE AUDIENCE AFTER

#### TARGET SPECIFIC EVENTS AND LOCATIONS

• From: \$1,500/Month