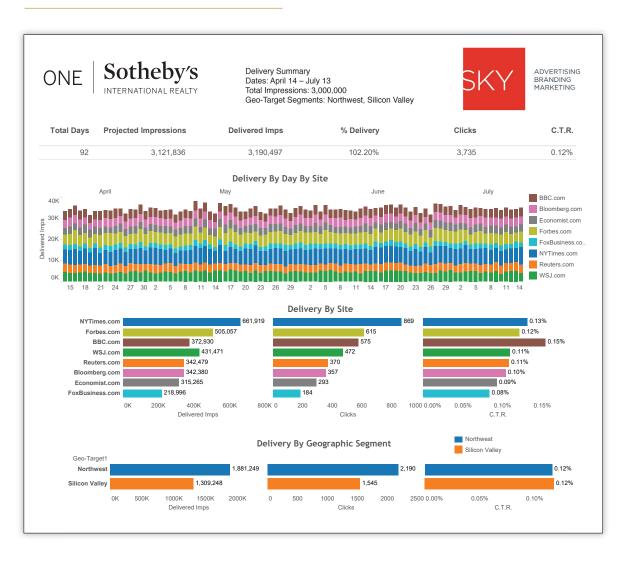

# Comprehensive Reporting For Your Customized Campaign

After the launch, we give you complete and comprehensive reporting for the duration of your campaign. We can also give 30 day reports for you to evaluate the effectiveness of your targeting and to adjust it.

- We project the number of impressions (number of times the ad appears on each site) during your campaign.
- The number of impressions are broken down by number and site for the duration of the campaign.
- The delivery by site is broken down into delivered impressions, clicks, and click-through rate. This allows you to see on what sites your ads are performing well and where there needs to be improvement. With this information we are able to adjust the campaign for maximum effectiveness.

#### **IMPRESSIONS PROGRAM SAMPLE REPORT**