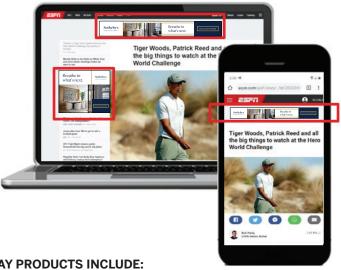

#### SAMPLE BANNER ADS FOR IMPRESSIONS PROGRAM

We create and produce banner ads for your campaign that best reflect your property and company image. We assist with photo selection and editing as well as ad design and sizing.

Ad Units: 970x250, 728x90, 300x600, 300x250, or custom sizes.

**BANNER PRODUCTION: \$350** 

Nothing compares to what's next.

ONE | Sotheby's

DISCOVER MORE

Nothing compares to what's next.

DISCOVER MORE

Sample
Banners For
Impressions
Programs As
They Appear
On Sites