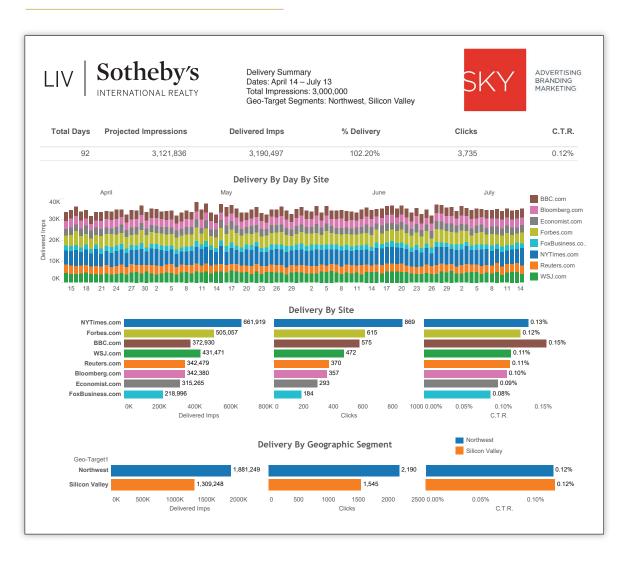

# Comprehensive Reporting For Your Customized Campaign

After the launch, we give you complete and comprehensive reporting for the duration of your campaign. We can also give 30 day reports for you to evaluate the effectiveness of your targeting and to adjust it

- We project the number of impressions (number of times the ad appears on each site) during your campaign.
- The number of impressions are broken down by number and site for the duration of the campaign.
- The delivery by site is broken down into delivered impressions, clicks and click-through rate. This allows you to see on what sites your ads are performing well and where there needs to be improvement. With this information we are able to adjust the campaign for maximum effectiveness.

#### **IMPRESSIONS PROGRAM SAMPLE REPORT**