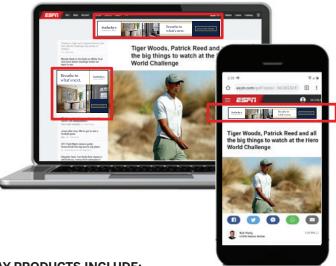

## SAMPLE BANNER ADS FOR IMPRESSIONS PROGRAM

We create and produce banner ads for your campaign that best reflect your property and company image. We assist with photo selection and editing as well as ad design and sizing.

Ad Units: 970x250, 728x90, 300x600, 300x250, or custom sizes.

**BANNER PRODUCTION: \$350** 

Nothing compares to what's next.

Sample
Banners For
Impressions
Programs As
They Appear
On Sites