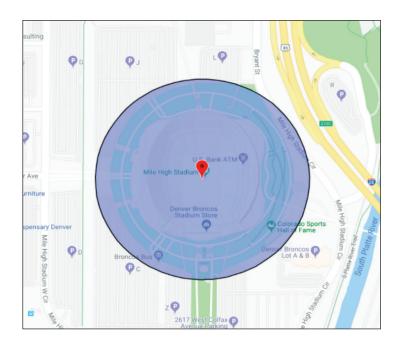

# Digital Event Targeting

### GEOFENCE REACHES YOUR AUDIENCE ON THE MOVE

- **Event targeting** Target customers who attend specified events within a specific time frame.
- Custom audiences Target customers that are within or have recently visited a specific Geo-Fenced location.

# GEOFENCE SELECT LOCATIONS OR EVENTS AND THEN RETARGET THE AUDIENCE AFTER

### TARGET SPECIFIC EVENTS AND LOCATIONS

• From: \$1,500/month