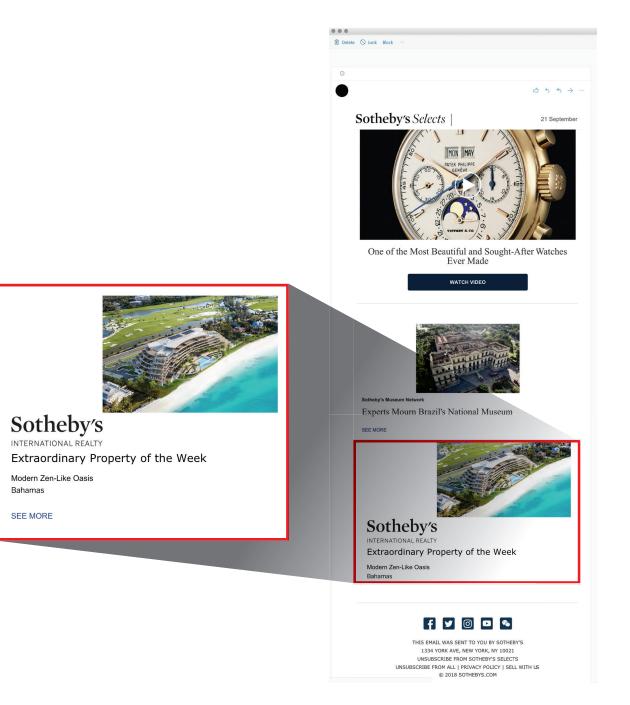

#### SOTHEBY'S SELECTS E-NEWSLETTERS

- Every Friday
- 52x Year
- Highlights upcoming auction events
- 488,357+ recipients
- 34% average open rate

PRICE: \$2,350/DEPLOYMENT

Digital Offerings