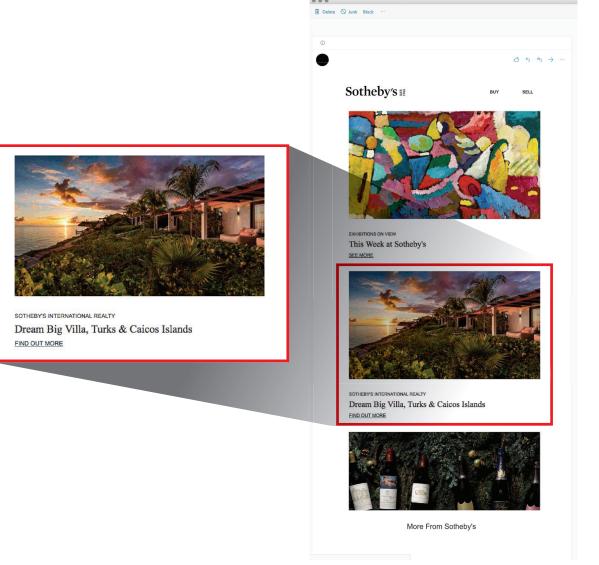

## SOTHEBY'S BESPOKE GEO-TARGETED EMAIL

- Every Week
- 52x/Year
- Custom content, option to target users by location
- Audience selection by feeder market
- 35% open rate
- 25,000+ recipients

#### **TARGETED AREAS**

Texas, California, Illinois, Florida, Nevada, New York

PRICE: \$2,500/DEPLOYMENT

#### SOTHEBY'S SELECTS E-NEWSLETTERS

- Every Friday
- 52x Year
- Highlights upcoming auction events
- 488,357+ recipients
- 34% average open rate

PRICE: \$2,350/DEPLOYMENT

Digital Offerings