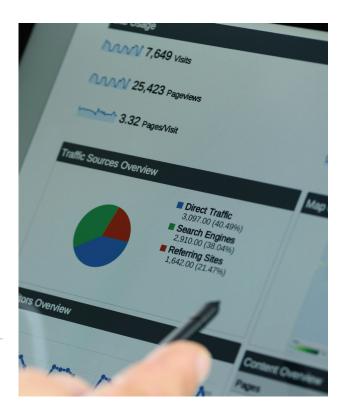

# Comprehensive Reporting For Your Customized Campaign

After the launch, we give you complete and comprehensive reporting for the duration of your campaign. We can also give 30 day reports for you to evaluate the effectiveness of your targeting and to adjust it

- We project the number of impressions (number of times the ad appears on each site) during your campaign.
- The number of impressions are broken down by number and site for the duration of the campaign.
- The delivery by site is broken down into delivered impressions, clicks and click-through rate. This allows you to see on what sites your ads are performing well and where there needs to be improvement. With this information we are able to adjust the campaign for maximum effectiveness.

#### **IMPRESSIONS PROGRAM SAMPLE REPORT**