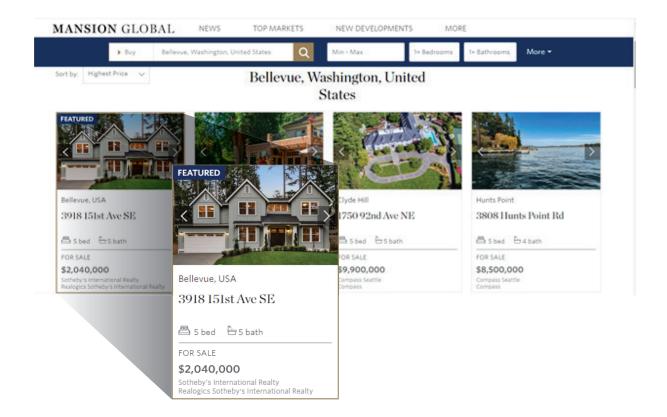

#### FEATURED PROPERTY UPGRADES

WSJ.com and Mansion Global Featured Property
Upgrades place your listings at the top of the search
results pages in the town where the property is located.
The property you wish to feature comes directly from
your brand's WSJ.com feed and click-throughs go to the
website of your choice.

Multiple properties can be featured and will be rotated equally. Each property appears for one month. The window to redeem Property Upgrades is valid for one year after purchase.

10 PROPERTIES: \$1,200 25 PROPERTIES: \$2,070 100 PROPERTIES: \$5,500

Included with print placment

#### MANSION GLOBAL HOMEPAGE HERO

With 3,000,000 affluent unique visitors on Mansion Global, the Homepage Hero immediately entices readers as the first listing seen on the Mansion Global homepage. It provides premium, full-page visibility and the best opportunity for your listing to reach the most qualified buyer.

- **164,000** Unique Visitors
- 1.75% Click-Through Rate
- 2.5% Share of Voice
- Can rotate up to 5 properties

PRICE: \$2,150/MONTH OR \$2,650/W VIDEO