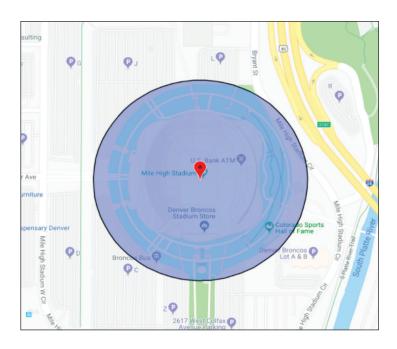

# Digital Event Targeting

## GEOFENCE REACHES YOUR AUDIENCE ON THE MOVE

- **Event targeting** Target customers who attend specified events within a specific time frame.
- Custom audiences Target customers that are within or have recently visited a specific Geo-Fenced location.

## GEOFENCE SELECT LOCATIONS OR EVENTS AND THEN RETARGET THE AUDIENCE AFTER

#### TARGET SPECIFIC EVENTS AND LOCATIONS

• From \$1,500/month