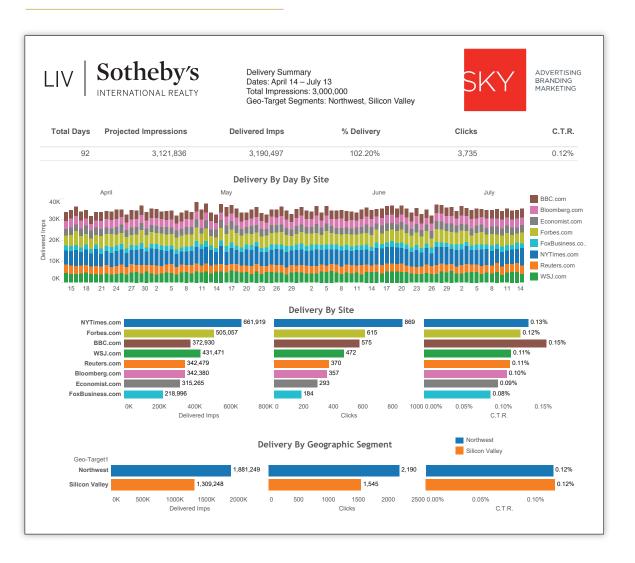

# Comprehensive Reporting For Your Customized Campaign

After the launch, we give you complete and comprehensive reporting for the duration of your campaign. We can also give 30 day reports for you to evaluate the effectiveness of your targeting and to adjust it.

- We project the number of impressions (number of times the ad appears on each site) during your campaign.
- The number of impressions are broken down by number and site for the duration of the campaign.
- The delivery by site is broken down into delivered impressions, clicks, and click-through rate. This allows you to see on what sites your ads are performing well and where there needs to be improvement. With this information we are able to adjust the campaign for maximum effectiveness.

## **IMPRESSIONS PROGRAM SAMPLE REPORT**