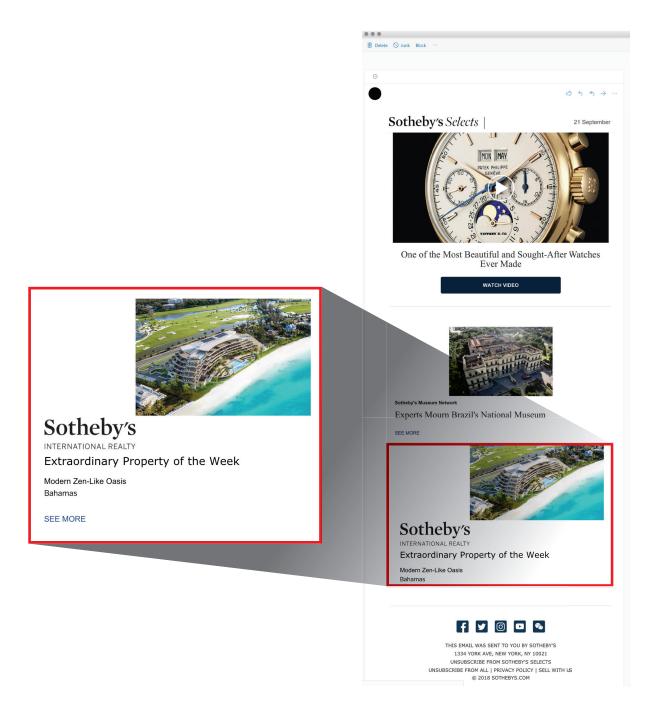

## SOTHEBY'S SELECTS E-NEWSLETTERS

- Every Friday
- 52x Year
- Highlights upcoming auction events
- 488,357+ recipients
- 34% average open rate

PRICE: \$2,350

\*Limited Availability

Digital Offerings