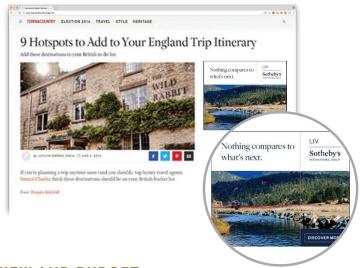

## SAMPLE BANNER ADS FOR IMPRESSIONS PROGRAM

We create and produce banner ads for your campaign that best reflect your property and company image. We assist with photo selection and editing as well as ad design and sizing.

Ad Units: 970x250, 728x90, 300x600, 300x250, or custom sizes.

**BANNER PRODUCTION: \$350** 

Nothing compares to what's next.

DISCOVER MORE

Nothing compares to what's next.

DISCOVER MORE

Sample
Banners For
Impressions
Programs As
They Appear
On Sites