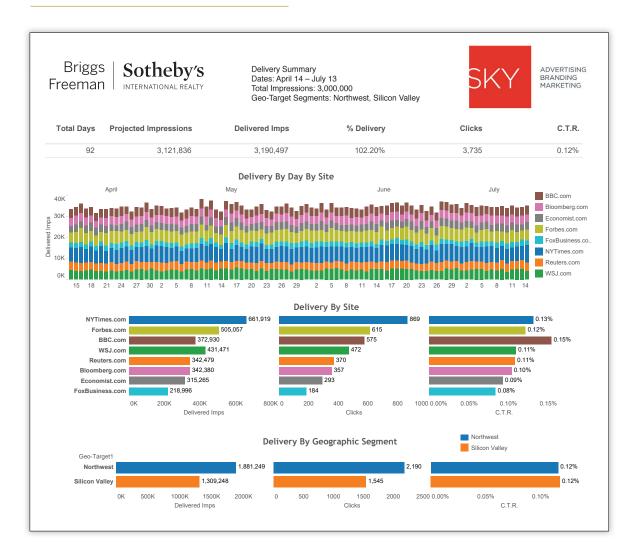

Comprehensive Reporting For Your Customized Campaign

After the launch, we give you complete and comprehensive reporting for the duration of your campaign. We can also give 30 day reports for you to evaluate the effectiveness of your targeting and to adjust it.

- We project the number of impressions (number of times the ad appears on each site) during your campaign.
- The number of impressions are broken down by number and site for the duration of the campaign.
- The delivery by site is broken down into delivered impressions, clicks, and click-through rate. This allows you to see on what sites your ads are performing well and where there needs to be improvement. With this information we are able to adjust the campaign for maximum effectiveness.

#### **IMPRESSIONS PROGRAM SAMPLE REPORT**