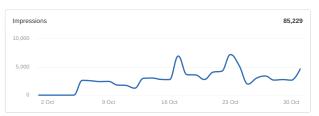

#### **Ocean Reef**

Google Ads Impressions 85,229

Google Ads Clicks

Google Ads CTR

1.09%

Google Ads Phone Calls

9

Average Cost-Per-Click