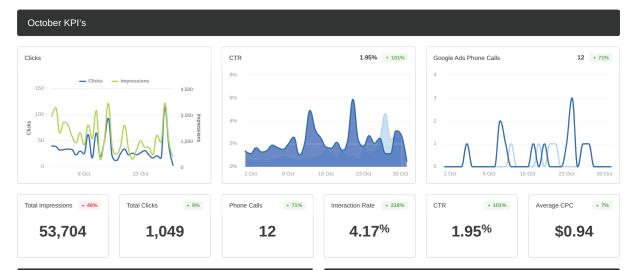

#### **MONTHLY REPORTING**

Receive detailed monthly reporting to keep you up to date on your campaign metrics and engagement. View integrated data and monthly KPI's.

#### October 2023