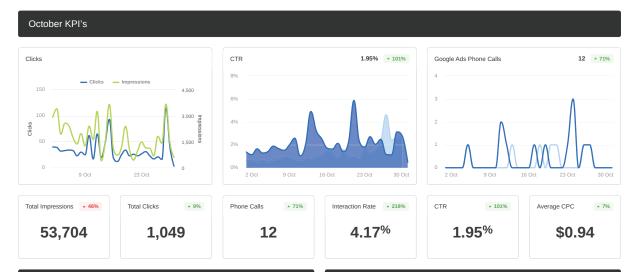

#### MEASUREMENT

Key metrics (KPI's) that will be tracked include impressions, clicks, click through rate (CTR), and (if tracking codes are installed on the landing page) Sessions, Pages Per Session, Average Time Spent, Conversions.

#### REPORTING

We will provide monthly reporting that will summarize the KPI's (Key Performance Indicators) and provide optimization recommendations.

#### **MONTHLY REPORTING**

Receive detailed monthly reporting to keep you up to date on your campaign metrics and engagement. View integrated data and monthly KPI's.