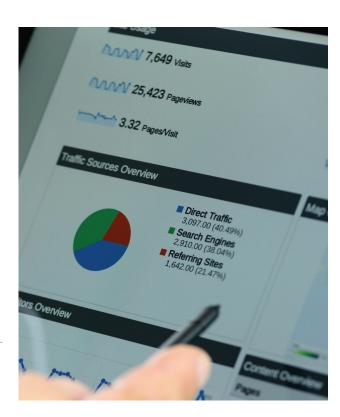

# Comprehensive Reporting For Your Customized Campaign

After the launch, we give you complete and comprehensive reporting for the duration of your campaign. We can also give 30 day reports for you to evaluate the effectiveness of your targeting and to adjust it.

- We project the number of impressions (number of times the ad appears on each site) during your campaign.
- The number of impressions are broken down by number and site for the duration of the campaign.
- The delivery by site is broken down into delivered impressions, clicks, and click-through rate. This allows you to see on what sites your ads are performing well and where there needs to be improvement. With this information we are able to adjust the campaign for maximum effectiveness.

#### **IMPRESSIONS PROGRAM SAMPLE REPORT**