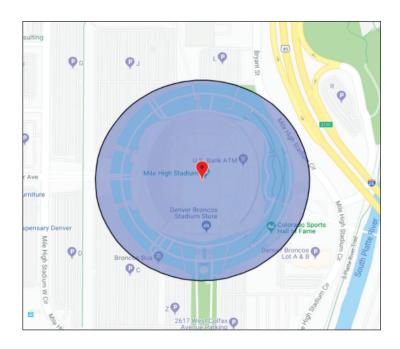

# Digital Event Targeting

## GEOFENCE REACHES YOUR AUDIENCE ON THE MOVE

- **Event targeting** Target customers who attend specified events within a specific time frame.
- Custom audiences Target customers that are within or have recently visited a specific Geo-Fenced location.

# GEOFENCE SELECT LOCATIONS OR EVENTS AND THEN RETARGET THE AUDIENCE AFTER

#### TARGET SPECIFIC EVENTS AND LOCATIONS

• From \$1,500/month