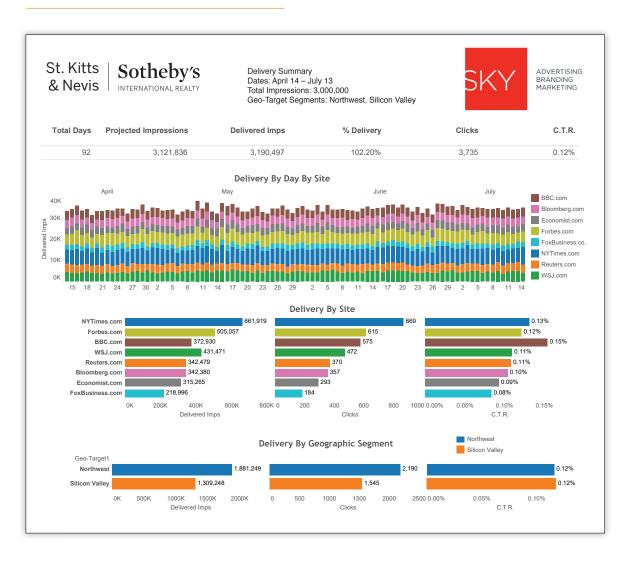

# Comprehensive Reporting For Your Customized Campaign

After the launch, we give you complete and comprehensive reporting for the duration of your campaign. We can also give 30 day reports for you to evaluate the effectiveness of your targeting and to adjust it.

- We project the number of impressions (number of times the ad appears on each site) during your campaign.
- The number of impressions are broken down by number and site for the duration of the campaign.
- The delivery by site is broken down into delivered impressions, clicks, and click-through rate. This allows you to see on what sites your ads are performing well and where there needs to be improvement. With this information we are able to adjust the campaign for maximum effectiveness.

#### **IMPRESSIONS PROGRAM SAMPLE REPORT**