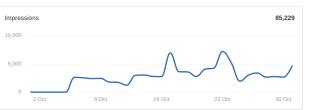

#### **IMPRESSIONS PROGRAM SAMPLE REPORT**

# Comprehensive Reporting For Your Customized Campaign

After the launch, we give you complete and comprehensive reporting for the duration of your campaign. We can also give 30 day reports for you to evaluate the effectiveness of your targeting and to adjust it.

- We project the number of impressions (number of times the ad appears on each site) during your campaign.
- The number of impressions are broken down by number and site for the duration of the campaign.
- The delivery by site is broken down into delivered impressions, clicks, and click-through rate. This allows you to see on what sites your ads are performing well and where there needs to be improvement. With this information we are able to adjust the campaign for maximum effectiveness.