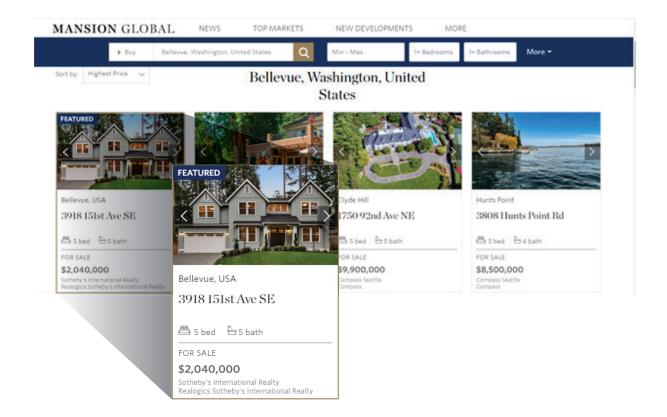

#### MANSION GLOBAL HOMEPAGE HERO

With 3,000,000 affluent unique visitors on Mansion Global, the Homepage Hero immediately entices readers as the first listing seen on the Mansion Global homepage. It provides premium, full-page visibility and the best opportunity for your listing to reach the most qualified buyer.

- **164,000** Unique Visitors
- 1.75% Click-Through Rate
- 2.5% Share of Voice
- Can rotate up to 5 properties

PRICE: \$2,150/MONTH OR \$2,650/W VIDEO