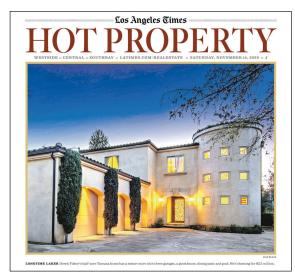

### LA Times

#### LIGHTHOUSE FIXED POSITION HOT PROPERTY PAGE 100% SOV

Promote your property with a large banner placement on the top of the LATimes.com Real Estate, Home Page, Real Estate Content pages and ROS.

PRICE: \$325/MONTH