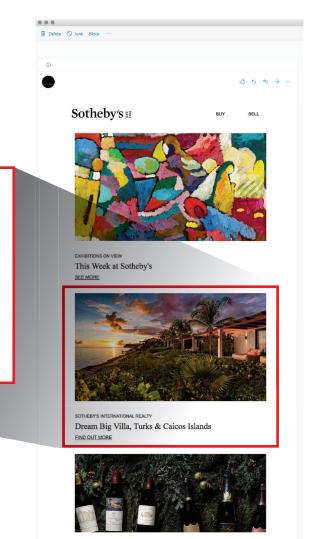

#### SOTHEBY'S BESPOKE GEO-TARGETED EMAIL

- Every Week
- 52x/Year
- Custom content, option to target users by location
- Audience selection by feeder market
- 35% open rate
- 25,000+ recipients

#### TARGETED AREAS

France, Germany, Colorado, Texas, California

PRICE: \$2,500/DEPLOYMENT

SOTHEBY'S INTERNATIONAL REALTY Dream Big Villa, Turks & Caicos Islands FIND OUT MORE

More From Sotheby's