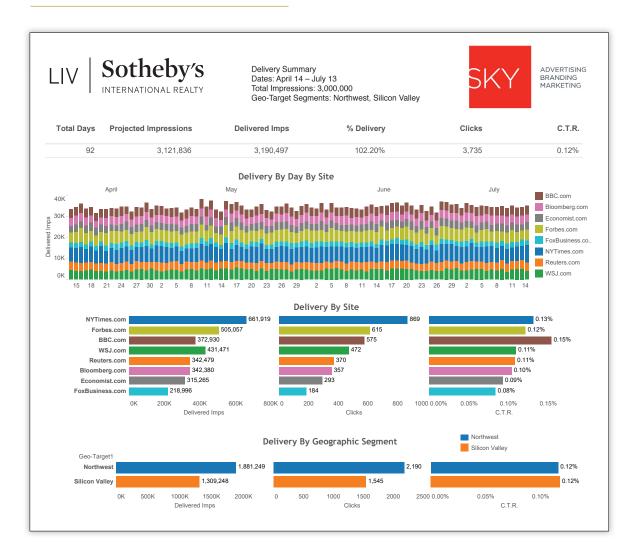

Comprehensive Reporting For Your Customized Campaign

After the launch, we give you complete and comprehensive reporting for the duration of your campaign. We can also give 30 day reports for you to evaluate the effectiveness of your targeting and to adjust it.

- We project the number of impressions (number of times the ad appears on each site) during your campaign.
- The number of impressions are broken down by number and site for the duration of the campaign.
- The delivery by site is broken down into delivered impressions, clicks, and click-through rate. This allows you to see on what sites your ads are performing well and where there needs to be improvement. With this information we are able to adjust the campaign for maximum effectiveness.

#### **IMPRESSIONS PROGRAM SAMPLE REPORT**