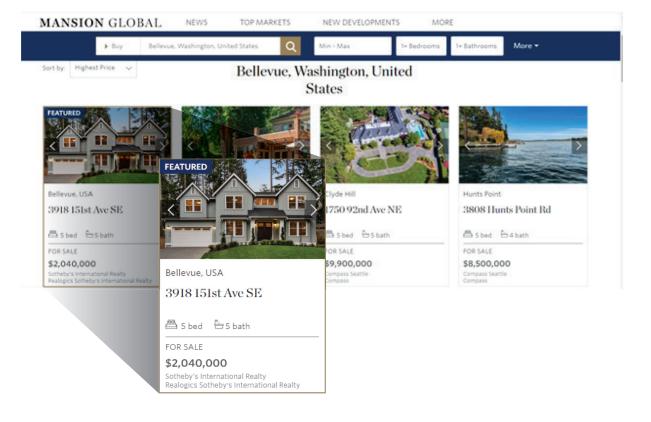

### MANSION GLOBAL HOMEPAGE HERO

With 3,000,000 affluent unique visitors on Mansion Global, the Homepage Hero immediately entices readers as the first listing seen on the Mansion Global homepage. It provides premium, full-page visibility and the best opportunity for your listing to reach the most qualified buyer.

- 164,000 Unique Visitors
- 1.75% Click-Through Rate
- 2.5% Share of Voice
- Can rotate up to **5** properties

PRICE: \$2,150/MONTH OR \$2,650 W/VIDEO

SHARED BANNER - CO-OP: \$650/LISTING

Shared with 5 properties