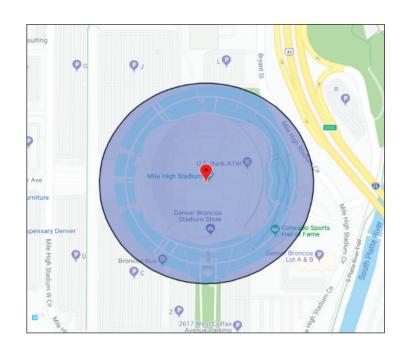

# Digital Event Targeting

#### GEOFENCE REACHES YOUR AUDIENCE ON THE MOVE

- **Event targeting** Target customers who attend specified events within a specific time frame.
- **Custom audience**s Target customers that are within or have recently visited a specific Geo-Fenced location.

### GEOFENCE SELECT LOCATIONS OR EVENTS AND THEN RETARGET THE AUDIENCE AFTER

TARGET SPECIFIC EVENTS AND LOCATIONS

• From: **\$1,500 month** 