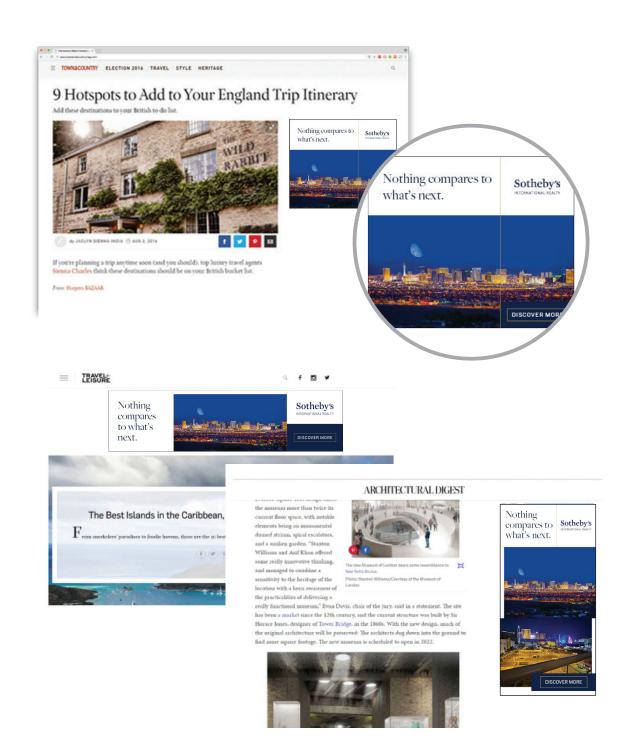

# SAMPLE BANNER ADS FOR IMPRESSIONS PROGRAM

We create and produce banner ads for your campaign that best reflect your property and company image. We assist with photo selection and editing as well as ad design and sizing.

Ad Units: 970x250, 728x90, 300x600, 300x250, or custom sizes.

**BANNER PRODUCTION: \$350** 

Nothing compares to what's next.

Nothing compares to what's next.

DISCOVER MORE

DISCOVER MORE

Sample
Banners For
Impressions
Programs As
They Appear
On Sites