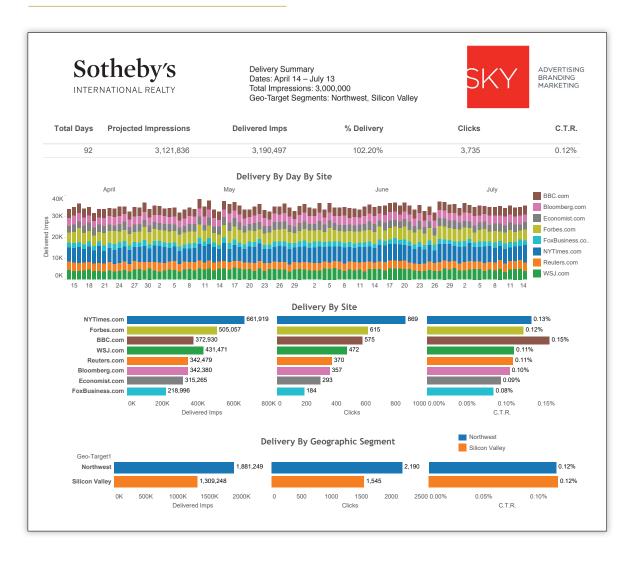

# Comprehensive Reporting For Your Customized Campaign

After the launch, we give you complete and comprehensive reporting for the duration of your campaign. We can also give 30 day reports for you to evaluate the effectiveness of your targeting and to adjust it.

- We project the number of impressions (number of times the ad appears on each site) during your campaign.
- The number of impressions are broken down by number and site for the duration of the campaign.
- The delivery by site is broken down into delivered impressions, clicks, and click-through rate. This allows you to see on what sites your ads are performing well and where there needs to be improvement. With this information we are able to adjust the campaign for maximum effectiveness.

#### **IMPRESSIONS PROGRAM SAMPLE REPORT**