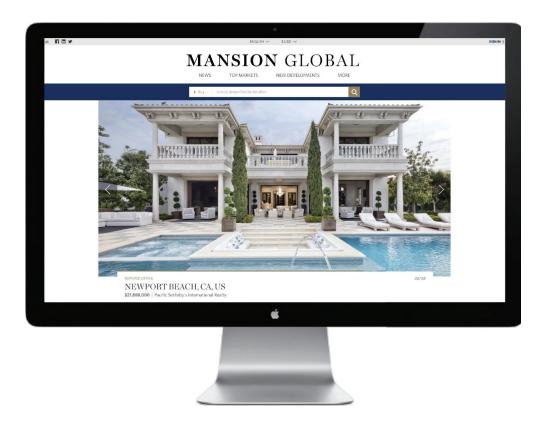

# The Wall Street Journal Online (WSJ.com)

#### FEATURED PROPERTY UPGRADES

WSJ.com and Mansion Global Featured Property
Upgrades place your listings at the top of the search
results pages in the town where the property is located.
The property you wish to feature comes directly from
your brand's WSJ.com feed and click-throughs go to the
website of your choice.

Multiple properties can be featured and will be rotated equally. Each property appears for one month. The window to redeem Property Upgrades is valid for one year after purchase.

10 PROPERTIES: \$1,200 25 PROPERTIES: \$2,070 100 PROPERTIES: \$5,500

# MANSION GLOBAL HOMEPAGE HERO

With 3,000,000 affluent unique visitors on Mansion Global, the Homepage Hero immediately entices readers as the first listing seen on the Mansion Global homepage. It provides premium, full-page visibility and the best opportunity for your listing to reach the most qualified buyer.

- **164,000** Unique Visitors
- 1.75% Click-Through Rate
- · 2.5% Share of Voice
- Can rotate up to 5 properties

PRICE: \$2,150/MONTH OR \$2,650 W/VIDEO

SHARED BANNER - CO-OP: \$650/LISTING

Shared with 5 properties