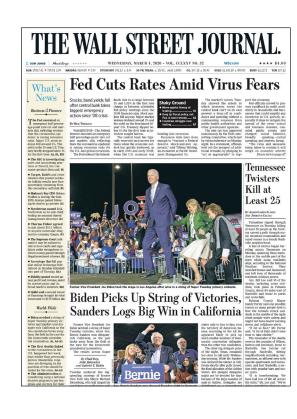

# The Wall Street Journal

The Wall Street Journal represents credibility and influence and continues to be the leading environment for luxury real estate clients to connect with the world's most affluent home-buying audience. With new and exciting content alignment opportunities in "Mansion" WSJ's luxury real estate section, we are able to further strengthen our brand, expand visibility and deliver our message with more resounding results than ever before.

Circulation: 644,424
E-newspaper: 194,000
Readership: 4,234,000
Male / Female: 62% / 38%
Average HHI: \$404,217
Average age: 50

PRICE: \$795 SINGLE SPOT, COLOR

Includes Bonus 30 Day Digital -Featured Property Upgrade