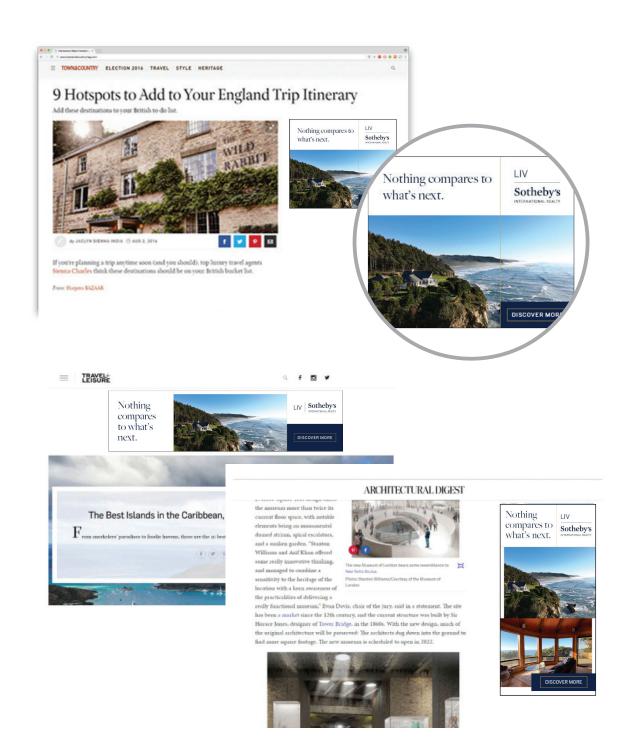

#### SAMPLE BANNER ADS FOR IMPRESSIONS PROGRAM

We create and produce banner ads for your campaign that best reflect your property and company image. We assist with photo selection and editing as well as ad design and sizing.

Ad Units: 970x250, 728x90, 300x600, 300x250, or custom sizes.

**BANNER PRODUCTION: \$350** 

Nothing compares to what's next.

LIV | Sotheby's

DISCOVER MORE

Nothing compares to what's next.

DISCOVER MORE

Sample
Banners For
Impressions
Programs As
They Appear
On Sites