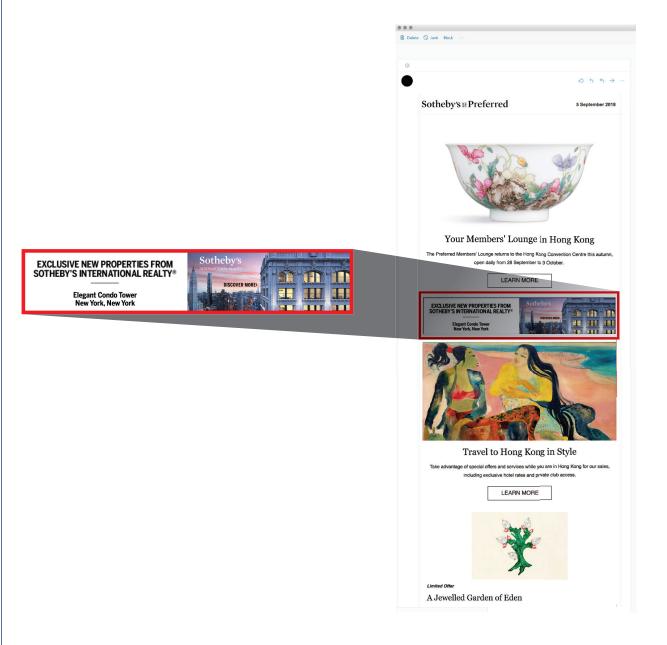

#### SOTHEBY'S PREFERRED E-NEWSLETTERS

- 11x Year
- Highlights auction dates and invitations
- 4,500 top Sotheby's clients (Preferred)
- 43.7% open rate

PRICE: \$3,000

Digital Offerings