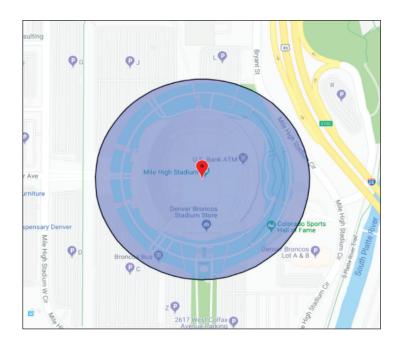

### Digital Event Targeting

#### GEOFENCE REACHES YOUR AUDIENCE ON THE MOVE

- **Event targeting** Target customers who attend specified events within a specific time frame.
- Custom audiences Target customers that are within or have recently visited a specific Geo-Fenced location.

#### GEOFENCE SELECT LOCATIONS OR EVENTS AND THEN RETARGET THE AUDIENCE AFTER

#### TARGET SPECIFIC EVENTS AND LOCATIONS

• From **\$1,500/month** 