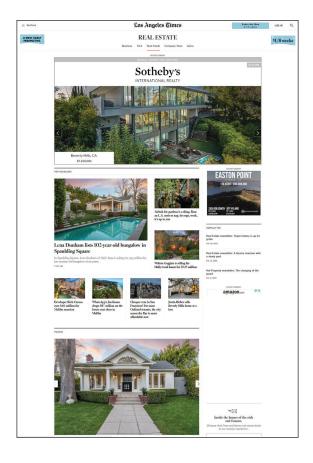

### Los Angeles Times Hot Property And Digital Lighthouse

#### LOS ANGELES TIMES HOT PROPERTY

The Los Angeles Times weekly Hot Property section features the most up-to-date real estate news — including Hot Property (celebrity transactions), neighborhood spotlights, buying/selling tips, home décor and improvement trends.

- LA Times Saturday readers are over 3x more likely to own a home valued at \$2 million+ than the average adult in the market.
- 2.1MM of readers are affluent with a Median HHI of \$186K and 19% more likely to look for a new home in the next 12 months.
- 74% are business decision makers more likely to be CEOs, Presidents or VPs.
- 32% of readers are more likely to own a second home or real estate property.
- Saturday Print Circulation: **56,000**
- e-Edition subscribers: 164,780

#### LA TIMES DIGITAL LIGHTHOUSE

The Sotheby's International Realty LA Times Digital Lighthouse showcases 27-30 properties monthly and owns 100% SOV at the top of the LA Times Real Estate section.

· Avg Monthly Impressions: 1.7 Million

PRICE: \$425/SPOT

Full color with 30 day Lighthouse Placement