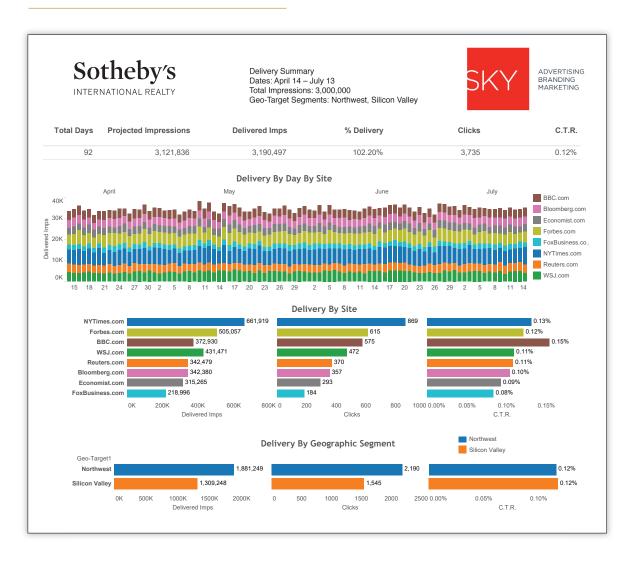

# Comprehensive Reporting For Your Customized Campaign

After the launch, we give you complete and comprehensive reporting for the duration of your campaign. We can also give 30 day reports for you to evaluate the effectiveness of your targeting and to adjust it.

- We project the number of impressions (number of times the ad appears on each site) during your campaign.
- The number of impressions are broken down by number and site for the duration of the campaign.
- The delivery by site is broken down into delivered impressions, clicks, and click-through rate. This allows you to see on what sites your ads are performing well and where there needs to be improvement. With this information we are able to adjust the campaign for maximum effectiveness.

#### **IMPRESSIONS PROGRAM SAMPLE REPORT**