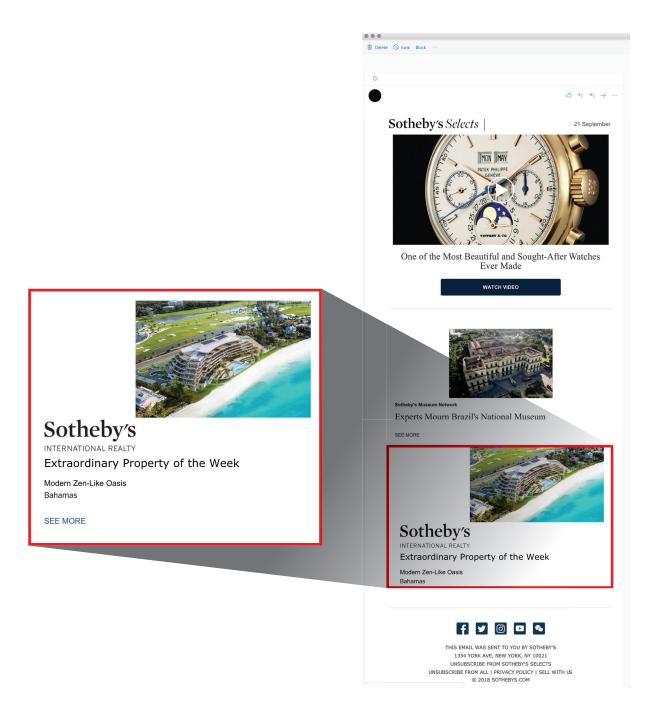

#### SOTHEBY'S SELECTS E-NEWSLETTERS

- Every Friday
- 52x Year
- Highlights upcoming auction events
- 488,357+ recipients
- 34% average open rate

PRICE: TBD

\*Limited Availability