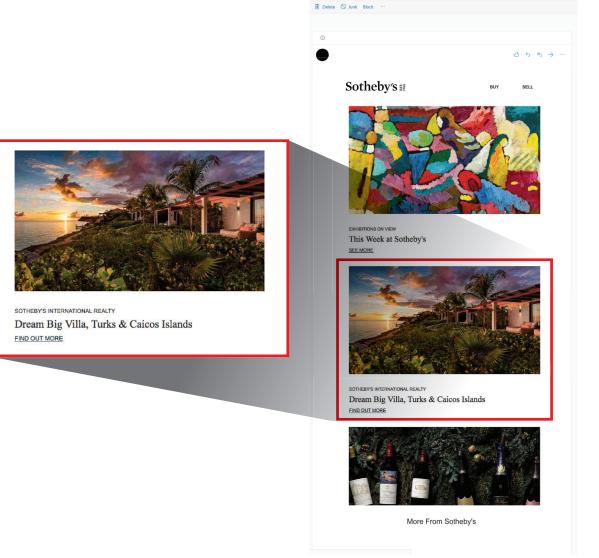

#### SOTHEBY'S BESPOKE GEO-TARGETED EMAIL

- Every Week
- 52x/Year
- Custom content, option to target users by location
- Audience selection by feeder market
- 35% open rate
- 25,000+ recipients

#### **TARGETED AREAS**

California, New York, Illinois

PRICE: \$2,500/DEPLOYMENT

000