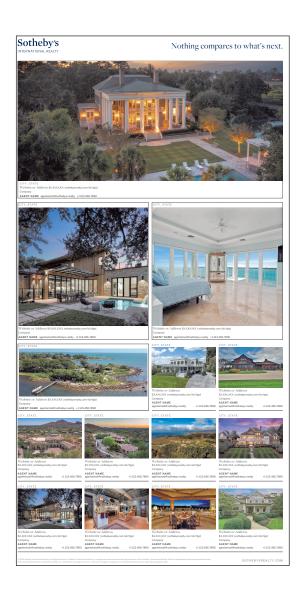

#### **SOTHEBY'S MAGAZINE**

This large format magazine enriches readers with sophisticated content related to the art and real estate world. Sotheby's Magazine features editorial showcasing Sotheby's International Realty® listings.

- Distribution: 20,000
- Auction clients with \$50,000-\$5 million in transactions
- Distribution at all **70** Sotheby's offices around the world
- Distribution at Park Hyatt Hotels in 18 countries
- Distributed at high profile auction events in NY, London, Los Angeles and Hong Kong

2 PAGE ADVERTORIAL: \$10,500

FULL PAGE: \$3,640 HALF PAGE: \$1,820 QUARTER PAGE: \$910

Global