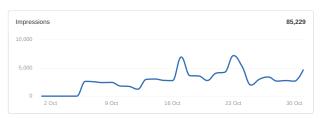

#### **SIR Brentwood**

Google Ads Impressions 85,229

Google Ads Clicks

Google Ads CTR

1.09%

Google Ads Phone Calls

9

Average Cost-Per-Click