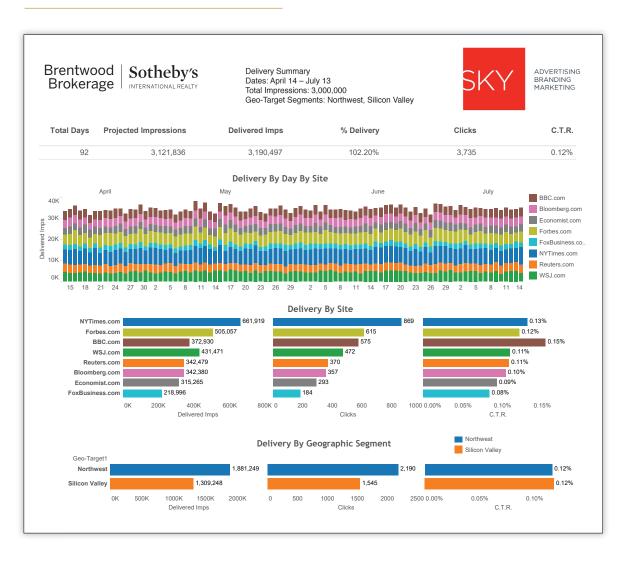

# Comprehensive Reporting For Your Customized Campaign

After the launch, we give you complete and comprehensive reporting for the duration of your campaign. We can also give 30 day reports for you to evaluate the effectiveness of your targeting and to adjust it.

- We project the number of impressions (number of times the ad appears on each site) during your campaign.
- The number of impressions are broken down by number and site for the duration of the campaign.
- The delivery by site is broken down into delivered impressions, clicks, and click-through rate. This allows you to see on what sites your ads are performing well and where there needs to be improvement. With this information we are able to adjust the campaign for maximum effectiveness.

#### **IMPRESSIONS PROGRAM SAMPLE REPORT**