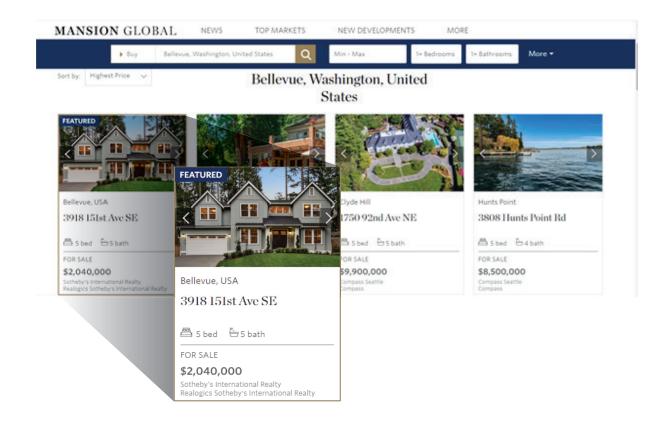

## MANSION GLOBAL HOMEPAGE HERO

With 3,000,000 affluent unique visitors on Mansion Global, the Homepage Hero immediately entices readers as the first listing seen on the Mansion Global homepage. It provides premium, full-page visibility and the best opportunity for your listing to reach the most qualified buyer.

- **164,000** Unique Visitors
- 1.75% Click-Through Rate
- · 2.5% Share of Voice
- Can rotate up to 5 properties

PRICE: \$2,150/MONTH OR \$2,650 W/VIDEO

Shared with 5 properties

## MANSION GLOBAL NEW DEVELOPMENTS PROFILE PAGE

Showcase impressive new construction projects to an audience of engaged high-net-worth buyers.

#### **INCLUDES**

- Fixed, always-on position within section
- · Full screen image slideshow
- · Prominent lead generation form
- Property highlights
- Neighborhood profile
- Available units (300x600 banner recommended)
- Video (optional)
- Amenities carousel (3-9 amenities with 1 image for each)
- Localized map
- · Searchable within listings database

PRICE: \$1.000

3 months minimum