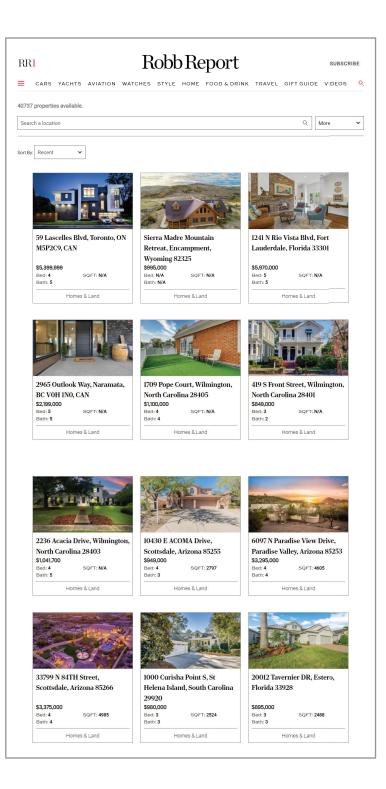

## RobbReport.com

### **REAL ESTATE ENEWSLETTER**

## **60,000+ REAL ESTATE ENTHUSIASTS**

Every Monday, Wednesday and Friday, Robb Report's Real Estate newsletter reaches 60K+ opt-in subscribers. This newsletter showcases the full spectrum of homes, real estate, architectural design and more, with insightful viewpoints for a rapidly growing online audience for this category.

- Open Rate 18.5%
- Email is exclusive, Partner own both banner positions: (2) 970x250
- Rate: \$3,100 for 1 week (3 deployments)

PRICE: \$3,750-\$5,000/WEEK 3 DEPLOYMENTS (M, W,F)