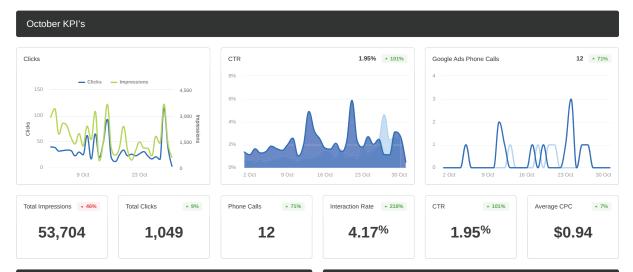

#### **MONTHLY REPORTING**

Receive detailed monthly reporting to keep you up to date on your campaign metrics and engagement. View integrated data and monthly KPI's.

SIR Brentwood October 2023

#### October 2023