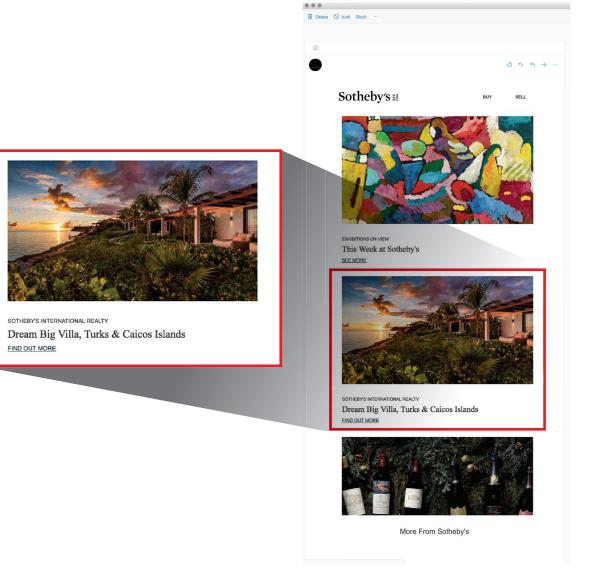

#### SOTHEBY'S BESPOKE GEO-TARGETED EMAIL

- Every Week
- 52x/Year
- Custom content, option to target users by location
- Audience selection by feeder market
- 35% open rate
- 25,000+ recipients

#### **TARGETED AREAS**

Texas, Arkansas, Louisiana, Illinois, Colorado, Oklahoma (max 5 locations)

PRICE: \$2,500/DEPLOYMENT

#### SOTHEBY'S SELECTS E-NEWSLETTERS

- Every Friday
- 52x Year
- Highlights upcoming auction events
- 700,000+ recipients
- 34% average open rate

PRICE: \$2,585/DEPLOYMENT

Digital Offerings