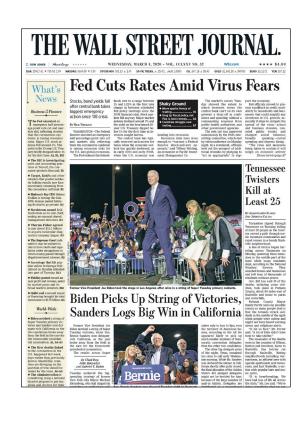

# The Wall Street Journal

The Wall Street Journal represents credibility and influence and continues to be the leading environment for luxury real estate clients to connect with the world's most affluent home-buying audience. With new and exciting content alignment opportunities in "Mansion" WSJ's luxury real estate section, we are able to further strengthen our brand, expand visibility and deliver our message with more resounding results than ever before.

Circulation: 644,424
E-newspaper: 194,000
Readership: 4,234,000
Male / Female: 62% / 38%
Average HHI: \$404,217

• Average age: **50** 

PRICE: \$795 SINGLE SPOT, COLOR

Includes Bonus 30 Day Digital -Featured Property Upgrade