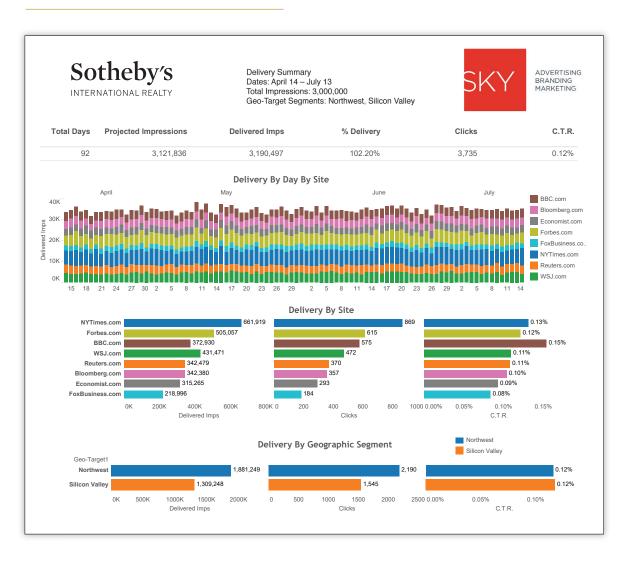

# Comprehensive Reporting For Your Customized Campaign

After the launch, we give you complete and comprehensive reporting for the duration of your campaign. We can also give 30 day reports for you to evaluate the effectiveness of your targeting and to adjust it.

- We project the number of impressions (number of times the ad appears on each site) during your campaign.
- The number of impressions are broken down by number and site for the duration of the campaign.
- The delivery by site is broken down into delivered impressions, clicks, and click-through rate. This allows you to see on what sites your ads are performing well and where there needs to be improvement. With this information we are able to adjust the campaign for maximum effectiveness.

#### **IMPRESSIONS PROGRAM SAMPLE REPORT**