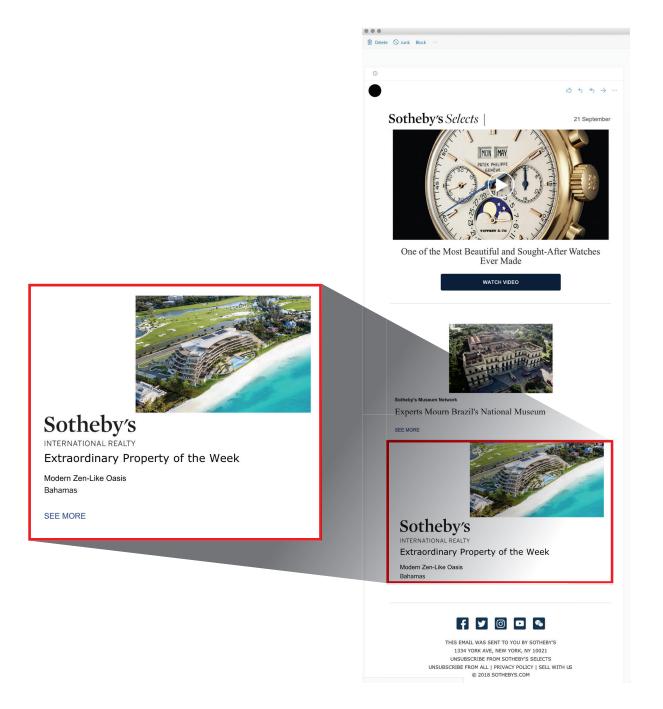

#### SOTHEBY'S SELECTS E-NEWSLETTERS

- Every Friday
- 52x Year
- Highlights upcoming auction events
- 700,000+ recipients
- 34% average open rate

PRICE: \$2,585/DEPLOYMENT

Digital Offerings