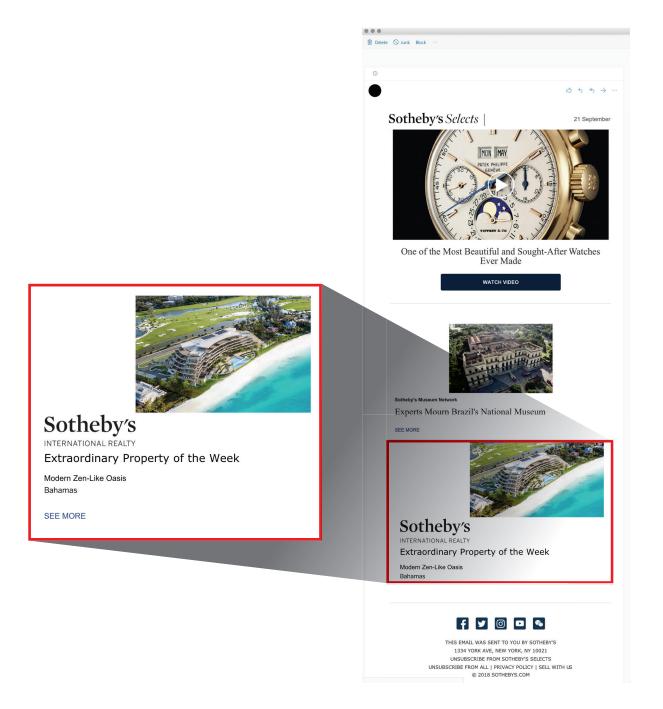

# SOTHEBY'S SELECTS E-NEWSLETTERS

- Every Friday
- 52x Year
- Highlights upcoming auction events
- 700,000+ recipients
- 34% average open rate

PRICE: \$2,585/DEPLOYMENT

Digital Offerings