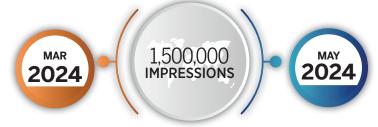

## **CAMPAIGN OVERVIEW AND BUDGET**

Campaign: Westhaven Retreat

· Flight Dates: March 2024 - May 2024

• Impressions: 1,500,000

· Clicks through to the website of your choice.

250K Impressions per month: \$1,195 500K Impressions per month: \$1,625 1 Million Impressions per month: \$2,450

The program, with a projected start date of March 1st, will run for three months and deliver an estimated 1,500,000 impressions.

This will include a site-specific segment of premium Australian and New Zealand based news and business/finance focused websites.