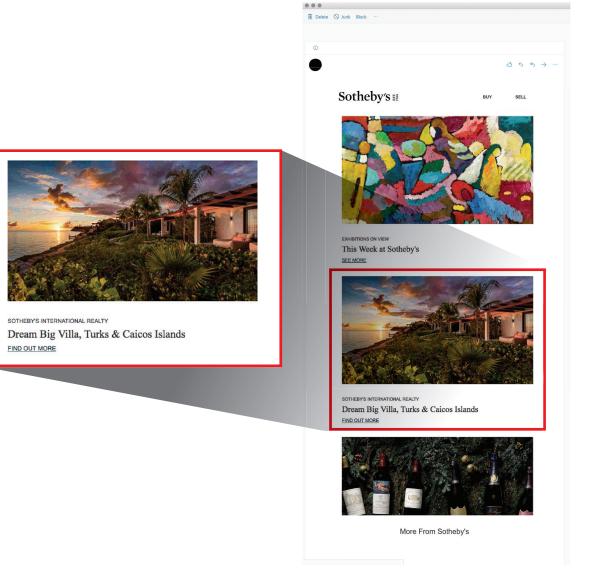

# SOTHEBY'S BESPOKE GEO-TARGETED EMAIL

- Every Week
- 52x/Year
- Custom content, option to target users by location
- Audience selection by feeder market
- 35% open rate
- 25,000+ recipients

### **TARGETED AREAS**

New Zealand, Australia

PRICE: \$2,500/DEPLOYMENT