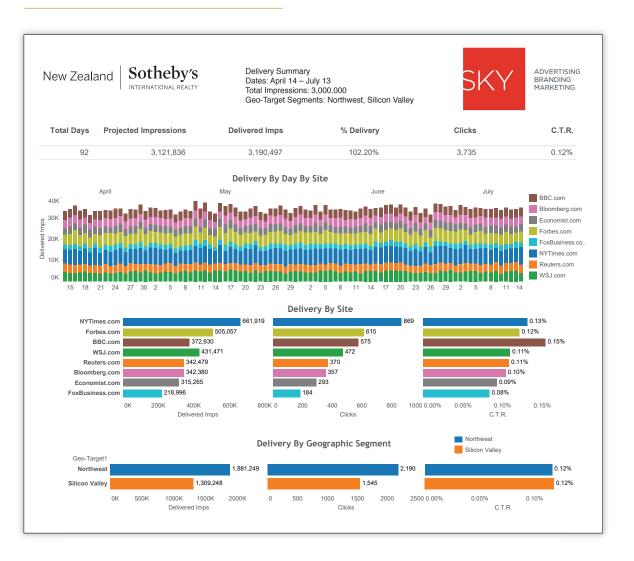

# Comprehensive Reporting For Your Customized Campaign

After the launch, we give you complete and comprehensive reporting for the duration of your campaign. We can also give 30 day reports for you to evaluate the effectiveness of your targeting and to adjust it.

- We project the number of impressions (number of times the ad appears on each site) during your campaign.
- The number of impressions are broken down by number and site for the duration of the campaign.
- The delivery by site is broken down into delivered impressions, clicks, and click-through rate. This allows you to see on what sites your ads are performing well and where there needs to be improvement. With this information we are able to adjust the campaign for maximum effectiveness.

# **IMPRESSIONS PROGRAM SAMPLE REPORT**