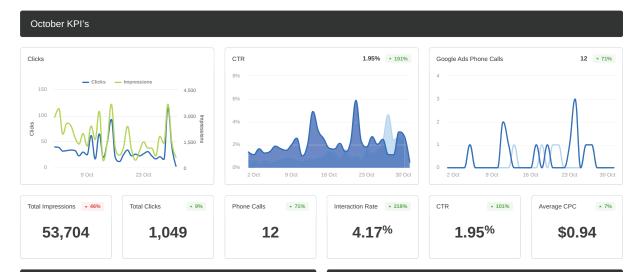

#### **MONTHLY REPORTING**

Receive detailed monthly reporting to keep you up to date on your campaign metrics and engagement. View integrated data and monthly KPI's.

Scenic

#### **Scenic**