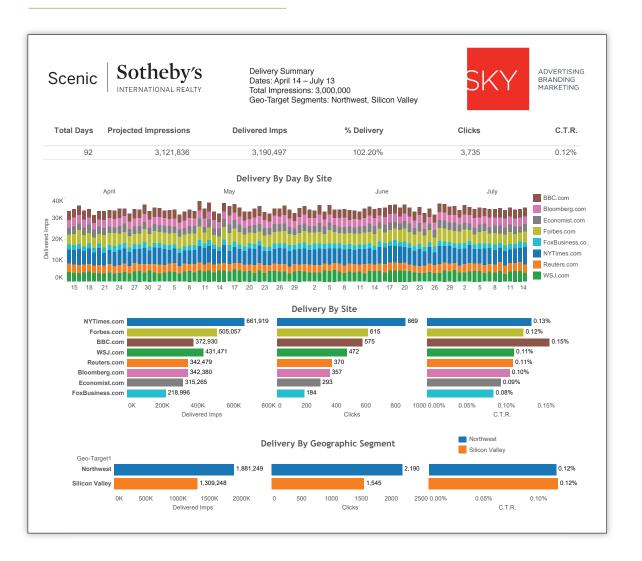

# Comprehensive Reporting For Your Customized Campaign

After the launch, we give you complete and comprehensive reporting for the duration of your campaign. We can also give 30 day reports for you to evaluate the effectiveness of your targeting and to adjust it.

- We project the number of impressions (number of times the ad appears on each site) during your campaign.
- The number of impressions are broken down by number and site for the duration of the campaign.
- The delivery by site is broken down into delivered impressions, clicks, and click-through rate. This allows you to see on what sites your ads are performing well and where there needs to be improvement. With this information we are able to adjust the campaign for maximum effectiveness.

#### **IMPRESSIONS PROGRAM SAMPLE REPORT**