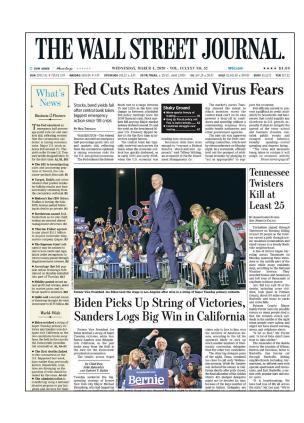

## The Wall Street Journal

The Wall Street Journal represents credibility and influence and continues to be the leading environment for luxury real estate clients to connect with the world's most affluent home-buying audience. With new and exciting content alignment opportunities in "Mansion" WSJ's luxury real estate section, we are able to further strengthen our brand, expand visibility and deliver our message with more resounding results than ever before.

Circulation: 644,424
E-newspaper: 194,000
Readership: 4,234,000
Male / Female: 62% / 38%
Average HHI: \$404,217

• Average age: 50

PRICE: \$795 SINGLE SPOT, COLOR

Includes Bonus 30 Day Digital -Featured Property Upgrade

QUARTER PAGE: \$2,390

Buy 4 get 1 free

6 X 7, DISTINCTIVE PROPERTIES: \$2,015