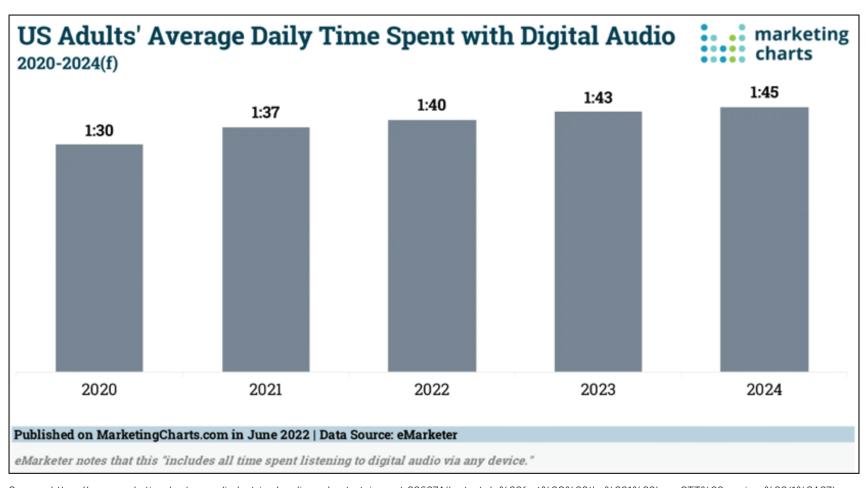

# The average listener spends 1 hour and 40 minutes a day with Online Audio.

Source: https://www.marketingcharts.com/industries/media-and-entertainment-226274#:~:text=In%20fact%2C%20the%201%20hour,OTT%20services%20(1%3A27)