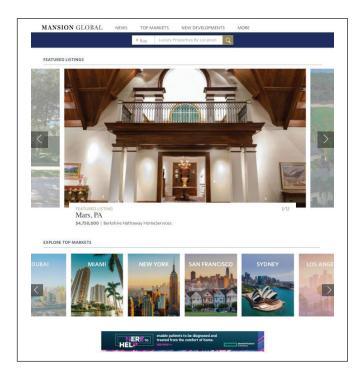

# The Wall Street Journal Online (WSJ.com)

#### FEATURED PROPERTY UPGRADES

WSJ.com and Mansion Global Featured Property
Upgrades place your listings at the top of the search
results pages in the town where the property is located.
The property you wish to feature comes directly from
your brand's WSJ.com feed and click-throughs go to the
website of your choice.

Multiple properties can be featured and will be rotated equally. Each property appears for one month. The window to redeem Property Upgrades is valid for one year after purchase.

10 PROPERTIES: \$1,200 25 PROPERTIES: \$2,070 100 PROPERTIES: \$5,500

Included with print placment

#### MANSION GLOBAL HOMEPAGE HERO

With 3,000,000 affluent unique visitors on Mansion Global, the Homepage Hero immediately entices readers as the first listing seen on the Mansion Global homepage. It provides premium, full-page visibility and the best opportunity for your listing to reach the most qualified buyer.

- **164,000** Unique Visitors
- 1.75% Click-Through Rate
- 2.5% Share of Voice
- Can rotate up to 5 properties

PRICE: \$2,150/MONTH OR \$2,650 W/VIDEO