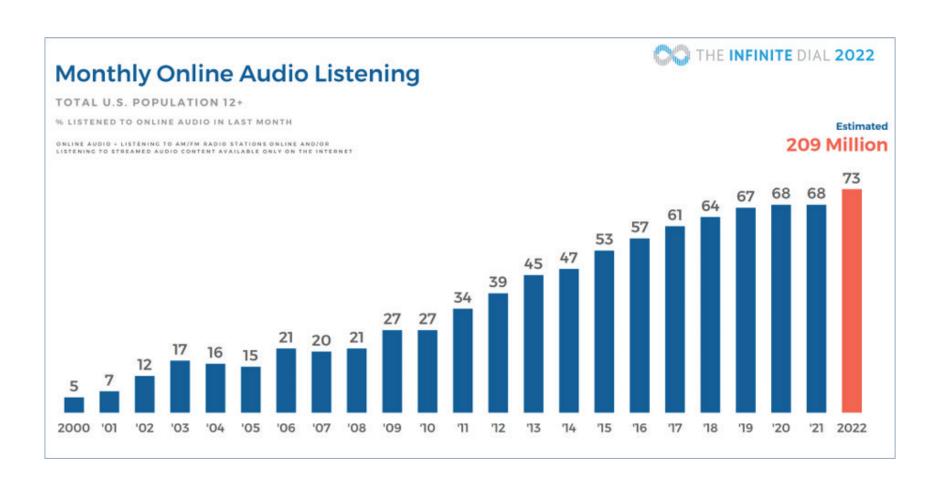

#### **ONLINE AUDIO ADS**

Audio ads served to targeted online listeners who are consuming audio content across all types of devices including Smart Speakers.

- Your 15-30 second audio ad plays in online content such as music, podcasts, and sporting events that users listen to on their devices.
- On some platforms your audio ad will be served along with a companion display ad at no additional cost.
- Your online audio ads run across major streaming services.

PRICE: FROM \$1,500/MONTH 30,000 IMPRESSIONS

73% of the U.S. population listened to Online Audio in the last month.