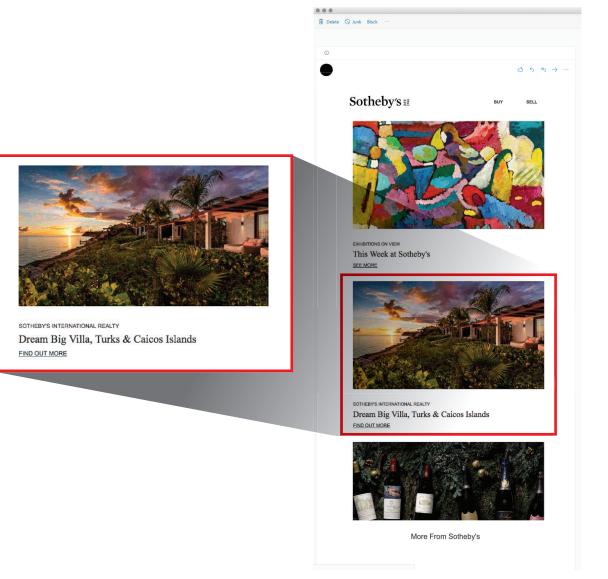

### SOTHEBY'S BESPOKE GEO-TARGETED EMAIL

- Every Week
- 52x/Year
- Custom content
- 35% open rate
- 500,000+ recipients

PRICE: \$2,500/DEPLOYMENT

Digital Offerings