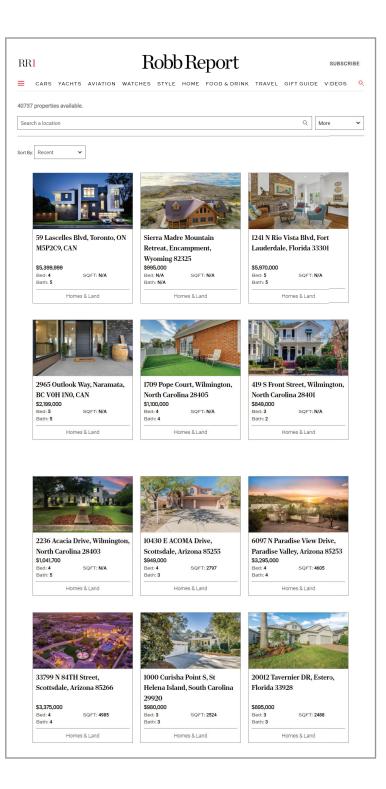

# RobbReport.com

#### **REAL ESTATE ENEWSLETTER**

#### 60.000+ REAL ESTATE ENTHUSIASTS

Every Monday, Wednesday and Friday, Robb Report's Real Estate newsletter reaches 60K+ opt-in subscribers. This newsletter showcases the full spectrum of homes, real estate, architectural design and more, with insightful viewpoints for a rapidly growing online audience for this category.

- Open Rate 18.5%
- Email is exclusive, Partner own both banner positions: (2) 970x250
- Rate: \$3,100 for 1 week (3 deployments)

PRICE: \$3,750 - \$5,000/WEEK (M, W,F)