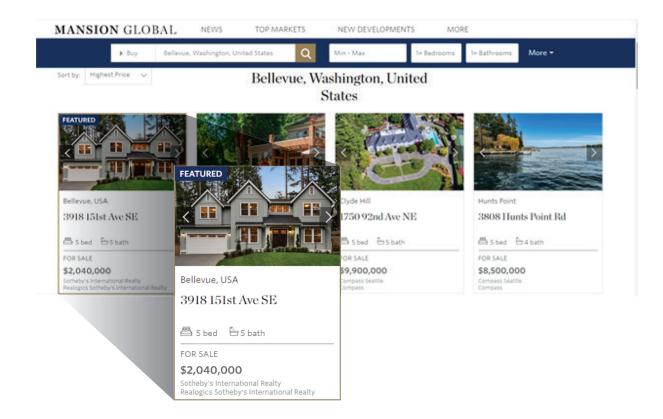

# The Wall Street Journal Online (WSJ.com)

#### MANSION GLOBAL HOMEPAGE HERO

With 3,000,000 affluent unique visitors on Mansion Global, the Homepage Hero immediately entices readers as the first listing seen on the Mansion Global homepage. It provides premium, full-page visibility and the best opportunity for your listing to reach the most qualified buyer.

- **164,000** Unique Visitors
- 1.75% Click-Through Rate
- 2.5% Share of Voice
- Can rotate up to 5 properties

PRICE: \$2,150/MONTH OR \$2,650 W/VIDEO