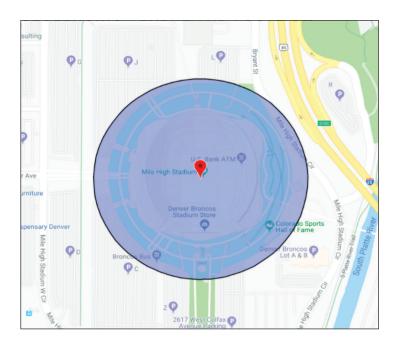

#### GEOFENCE REACHES YOUR AUDIENCE ON THE MOVE

- **Event targeting** Target customers who attend specified events within a specific time frame.
- Custom audiences Target customers that are within or have recently visited a specific Geo-Fenced location.

### GEOFENCE SELECT LOCATIONS OR EVENTS AND THEN RETARGET THE AUDIENCE AFTER

#### TARGET SPECIFIC EVENTS AND LOCATIONS

- From \$1,500/month Upt to 3 Geo-fences
- · 60,000 impressions/month