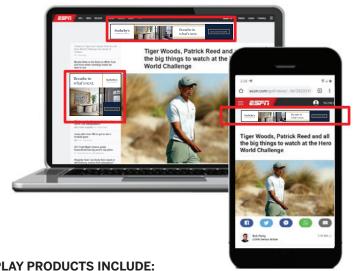

### DISPLAY

Digital Display advertising refers to the promotion of products or services through display ads on digital platforms such as websites or mobile apps. With Targeted Display, we offer campaigns that include Keyword Targeting, Behavioral Targeting, Retargeting, and Artificial Intelligence (A.I.) Targeting designed to show your ads to the exact audience you want to reach, to deliver the right message on the right device at the right time.

### TARGETED DISPLAY PRODUCTS INCLUDE:

Complete optimization including strategy, ad serving, and reporting. We provide you with full transparency, giving you the assurance your budget is allocated efficiently.

The ability to target specific audiences, rather than only specific sites, by leveraging the data collected by our algorithms.

The power to implement advanced testing to ensure you are maximizing the click-through-rate (CTR) and conversion rate of your advertising and landing pages.