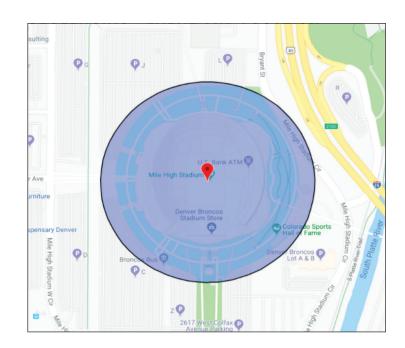

# Digital Event Targeting

### GEOFENCE REACHES YOUR AUDIENCE ON THE MOVE

- Event targeting Target customers who attend specified events within a specific time frame.
- **Custom audiences** Target customers that are within or have recently visited a specific Geo-Fenced location.

### GEOFENCE SELECT LOCATIONS OR EVENTS AND THEN RETARGET THE AUDIENCE AFTER

### TARGET SPECIFIC EVENTS AND LOCATIONS

- Price: \$1,500/month
- Monthly Impressions: 100,000