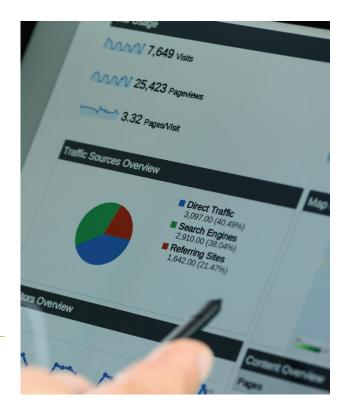

Comprehensive Reporting For Your Customized Campaign

After the launch, we give you complete and comprehensive reporting for the duration of your campaign. We can also give 30 day reports for you to evaluate the effectiveness of your targeting and to adjust it.

- We project the number of impressions (number of times the ad appears on each site) during your campaign.
- The number of impressions are broken down by number and site for the duration of the campaign.
- The delivery by site is broken down into delivered impressions, clicks, and click-through rate. This allows you to see on what sites your ads are performing well and where there needs to be improvement. With this information we are able to adjust the campaign for maximum effectiveness.

### **IMPRESSIONS PROGRAM SAMPLE REPORT**