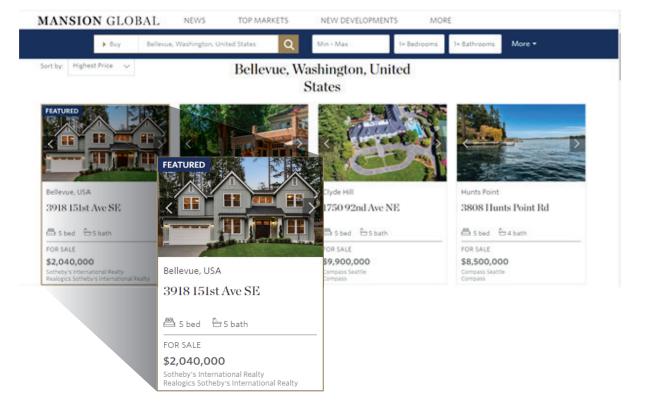

### FEATURED PROPERTY UPGRADES

WSJ.com and Mansion Global Featured Property Upgrades place your listings at the top of the search results pages in the town where the property is located. The property you wish to feature comes directly from your brand's WSJ.com feed and click-throughs go to the website of your choice.

Multiple properties can be featured and will be rotated equally. Each property appears for one month. The window to redeem Property Upgrades is valid for one year after purchase.

10 PROPERTIES: \$1,200 25 PROPERTIES: \$2,070 100 PROPERTIES: \$5,500

### MANSION GLOBAL HOMEPAGE HERO

With 3,000,000 affluent unique visitors on Mansion Global, the Homepage Hero immediately entices readers as the first listing seen on the Mansion Global homepage. It provides premium, full-page visibility and the best opportunity for your listing to reach the most qualified buyer.

- 164,000 Unique Visitors
- 1.75% Click-Through Rate
- 2.5% Share of Voice
- Can rotate up to **5** properties

PRICE: \$2,150/MONTH OR \$2,650 W/VIDEO