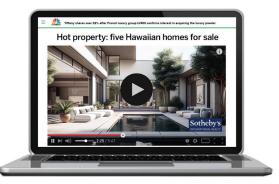

# LA Times

### LIGHTHOUSE FIXED POSITION HOT PROPERTY PAGE 100% SOV

Promote your property with a large banner placement on the top of the LATimes.com Real Estate, Home Page, Real Estate Content pages and ROS.

PRICE: \$325/MONTH

Maximum 30 featured properties Included with the Hot Property Print Placement