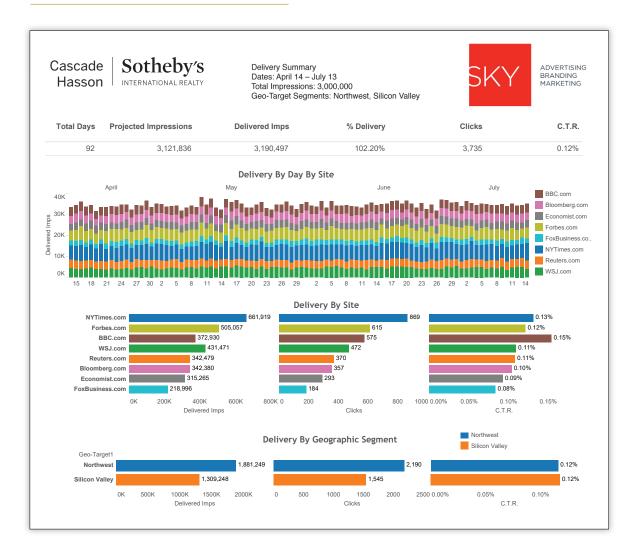

Comprehensive Reporting For Your Customized Campaign

After the launch, we give you complete and comprehensive reporting for the duration of your campaign. We can also give 30 day reports for you to evaluate the effectiveness of your targeting and to adjust it.

- We project the number of impressions (number of times the ad appears on each site) during your campaign.
- The number of impressions are broken down by number and site for the duration of the campaign.
- The delivery by site is broken down into delivered impressions, clicks, and click-through rate. This allows you to see on what sites your ads are performing well and where there needs to be improvement. With this information we are able to adjust the campaign for maximum effectiveness.

### **IMPRESSIONS PROGRAM SAMPLE REPORT**