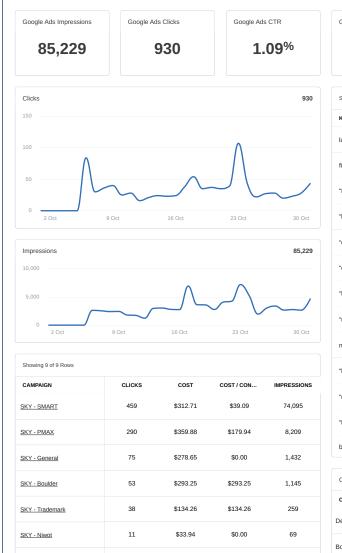

### **CLIENT DASHBOARD**

We provide you with a complete interactive dashboard that you can access at any time. Visualize your campaign performance with our user friendly interface that integrates data from diverse resources.

### **SIR Cascade Hasson**

| Google Ads Phone Calls                    | s Av   | erage Cost-Per-Click | Google Ads Interaction F |
|-------------------------------------------|--------|----------------------|--------------------------|
| Showing 50 of 89 Rows                     |        |                      |                          |
| KEYWORD                                   |        | IMPRESSIO            | NS CLICKS                |
| luxury real estate agent                  |        | 498                  | 27                       |
| find the best real estate agent           |        | 425                  | 19                       |
| "Boulder Colorado Real Estate"            |        | 388                  | 16                       |
| "home for sale boulder"                   |        | 25                   | 13                       |
| "colorado real estate agent"              |        | 167                  | 9                        |
| "coldwell banker real estate"             |        | 120                  | 8                        |
| "boulder real estate agent"               |        | 69                   | 5                        |
| "realtor boulder co"                      |        | 64                   | 5                        |
| niwot Real Estate                         |        | 32                   | 5                        |
| "boulder real estate listings"            |        | 41                   | 5                        |
| "real estate for sale in bouder colorado" |        | 29                   | 4                        |
| "boulder co real estate agency"           |        | 38                   | 4                        |
| berthoud Realtor                          |        | 23                   | 4                        |
| Cities                                    |        |                      |                          |
| СІТҮ                                      | CLICKS | IMPRESSIONS          | AVG CPC COST             |
| Denver                                    | 556    | 66,360               | \$1.00 \$554.74          |
| Boulder                                   | 143    | 3,455                | \$3.60 \$515.01          |
| Thornton                                  | 24     | 3,126                | \$1.09 \$26.26           |
|                                           |        |                      |                          |