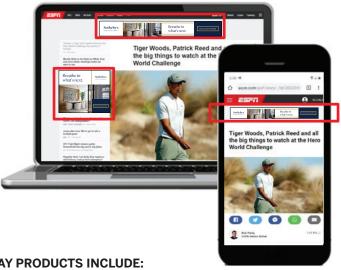

### Impressions Campaign

### CUSTOMIZABLE. AFFORDABLE. MEASURABLE.

The Impressions program is a customized banner advertising program with guaranteed impressions and click-throughs. With beautifully detailed property photos, your listing can be customized to showcase your property's unique selling features, allowing you to target by country, region, state, county or city and lifestyle.

Get the most out of your marketing dollars with affordable and measurable results that only a digital program can offer. Link directly to your property website, personal website or office website.

Impress locally. Impress globally.

### **CAMPAIGN OVERVIEW AND BUDGET**

- · Campaign: North Pass Ranch
- Flight Dates: April 2024 June 2024
- Impressions: 1,500,000
- · Clicks through to the website of your choice.

100K Impressions per two week: \$900
250K Impressions per month: \$1,195
500K Impressions per month: \$1,625
1 Million Impressions per month: \$2,450
Three Month Minimum