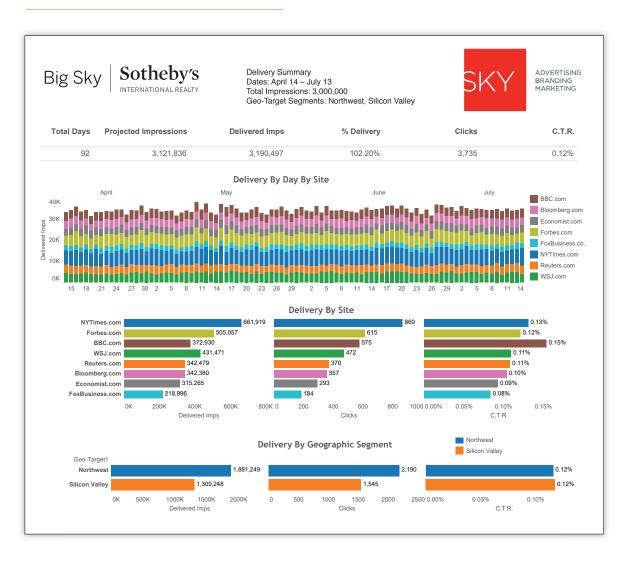

# Comprehensive Reporting For Your Customized Campaign

After the launch, we give you complete and comprehensive reporting for the duration of your campaign. We can also give 30 day reports for you to evaluate the effectiveness of your targeting and to adjust it.

- We project the number of impressions (number of times the ad appears on each site) during your campaign.
- The number of impressions are broken down by number and site for the duration of the campaign.
- The delivery by site is broken down into delivered impressions, clicks, and click-through rate. This allows you to see on what sites your ads are performing well and where there needs to be improvement. With this information we are able to adjust the campaign for maximum effectiveness.

### **IMPRESSIONS PROGRAM SAMPLE REPORT**