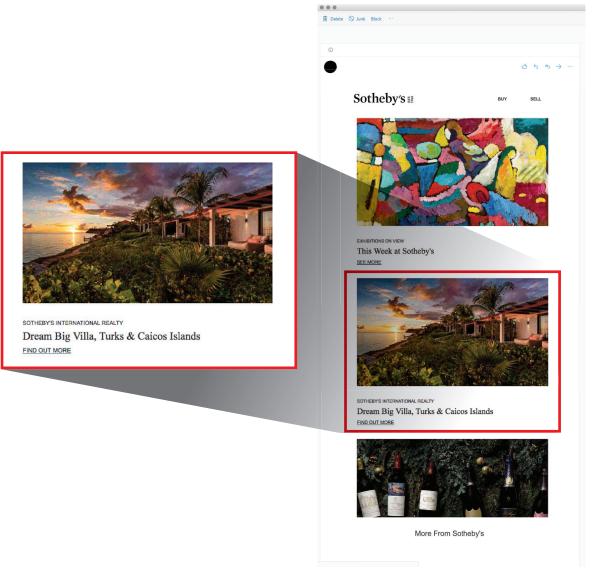

### SOTHEBY'S BESPOKE EMAIL

- Every Week
- 52x/Year
- Custom content
- 35% open rate
- 550,000+ recipients

PRICE: \$2,500/DEPLOYMENT

Digital Offerings

### Impressions Campaign

### CUSTOMIZABLE. AFFORDABLE. MEASURABLE.

The Impressions program is a customized banner advertising program with guaranteed impressions and click-throughs. With beautifully detailed property photos, your listing can be customized to showcase your property's unique selling features, allowing you to target by country, region, state, county or city and lifestyle.

Get the most out of your marketing dollars with affordable and measurable results that only a digital program can offer. Link directly to your property website, personal website or office website.

Impress locally. Impress globally.