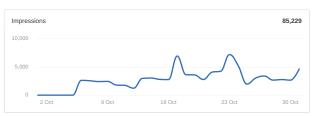

### **IMPRESSIONS PROGRAM SAMPLE REPORT**

# Comprehensive Reporting For Your Customized Campaign

After the launch, we give you complete and comprehensive reporting for the duration of your campaign. We can also give 30 day reports for you to evaluate the effectiveness of your targeting and to adjust it.

- We project the number of impressions (number of times the ad appears on each site) during your campaign.
- The number of impressions are broken down by number and site for the duration of the campaign.
- The delivery by site is broken down into delivered impressions, clicks, and click-through rate. This allows you to see on what sites your ads are performing well and where there needs to be improvement. With this information we are able to adjust the campaign for maximum effectiveness.