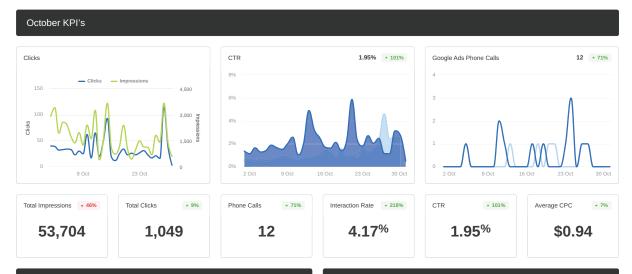

### **CLIENT DASHBOARD**

We provide you with a complete interactive dashboard that you can access at any time. Visualize your campaign performance with our user friendly interface that integrates data from diverse resources.

### **SIR Big Sky**

Google Ads Impressions 85,229

Google Ads Clicks

Google Ads CTR
1.09%

Google Ads Phone Calls

9

Average Cost-Per-Click

\$1.52

1.14%

Google Ads Interaction R...

| Clicks  |       |            |          | 930      |
|---------|-------|------------|----------|----------|
| 150     |       |            |          |          |
| 100     | ٨     |            | $\wedge$ |          |
| 50      | M     | $\nearrow$ |          | <u> </u> |
| 0 2 Oct | 9 Oct | 16 Oct     | 23 Oct   | 30 Oct   |