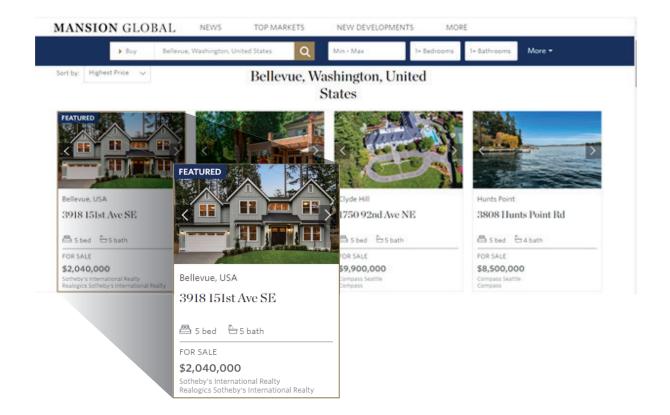

#### MANSION GLOBAL HOMEPAGE HERO

With 3,000,000 affluent unique visitors on Mansion Global, the Homepage Hero immediately entices readers as the first listing seen on the Mansion Global homepage. It provides premium, full-page visibility and the best opportunity for your listing to reach the most qualified buyer.

- **164,000** Unique Visitors
- 1.75% Click-Through Rate
- · 2.5% Share of Voice
- Can rotate up to 5 properties

PRICE: \$2,150/MONTH OR \$2,650 W/VIDEO

SHARED BANNER: \$650/LISTING

Shared with 5 properties