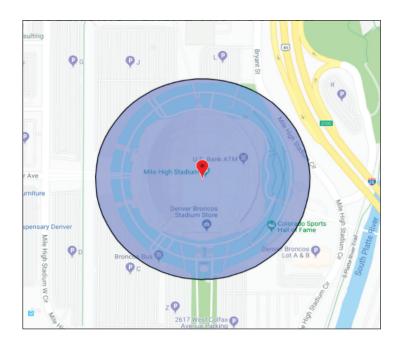

### GEOFENCE REACHES YOUR AUDIENCE ON THE MOVE

- **Event targeting** Target customers who attend specified events within a specific time frame.
- Custom audiences Target customers that are within or have recently visited a specific Geo-Fenced location.

### GEOFENCE SELECT LOCATIONS OR EVENTS AND THEN RETARGET THE AUDIENCE AFTER

#### TARGET SPECIFIC EVENTS AND LOCATIONS

- Investment: \$1,500/month
- · Monthly Impressions: 100,000 Impressions