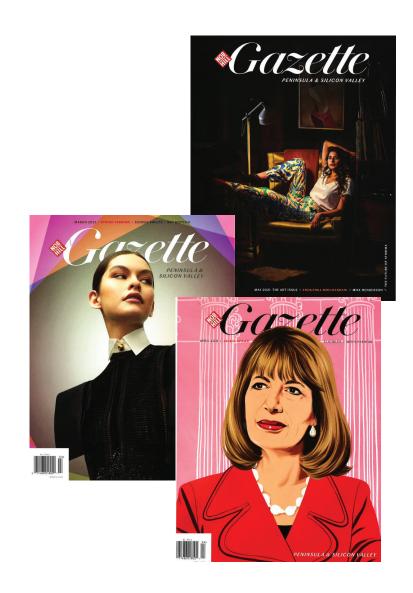

### Nob Hill Gazette

Nob Hill Gazette reaches the most affluent homes on the Peninsula & Silicon Valley reaching 7 of the top zip codes in the US.

- \$20,025,000 Average Net Worth
- \$2,170,000 Average Income
- 57% Percentage of Female Readers
- 41 Years Average Age

#### **E-NEWSLETTER**

#### ON THE MARKET

An exclusive promotional e-newsletter showcasing top residential listings with click-through to the property's own websites.

PRICE: \$500 PER LISTING

San Francisco, Peninsula, and Silicon Valley