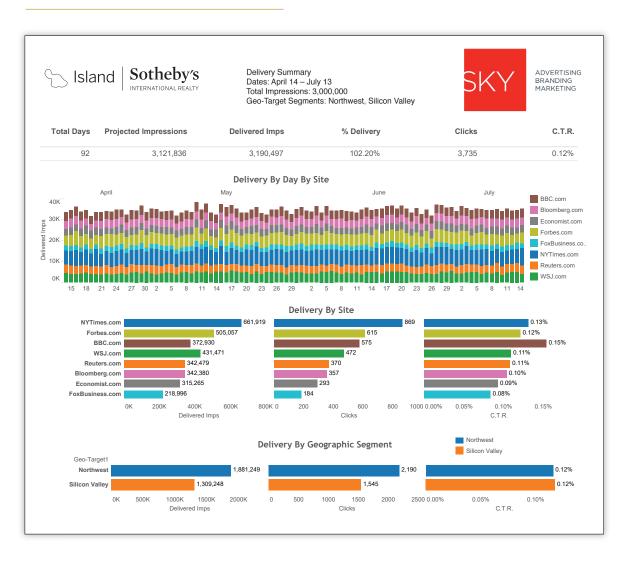

# Comprehensive Reporting For Your Customized Campaign

After the launch, we give you complete and comprehensive reporting for the duration of your campaign. We can also give 30 day reports for you to evaluate the effectiveness of your targeting and to adjust it.

- We project the number of impressions (number of times the ad appears on each site) during your campaign.
- The number of impressions are broken down by number and site for the duration of the campaign.
- The delivery by site is broken down into delivered impressions, clicks, and click-through rate. This allows you to see on what sites your ads are performing well and where there needs to be improvement. With this information we are able to adjust the campaign for maximum effectiveness.

### **IMPRESSIONS PROGRAM SAMPLE REPORT**