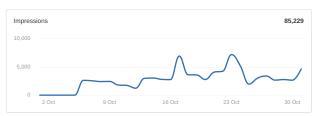

### **SIR** Island

Google Ads Impressions 85,229

Google Ads Clicks

Google Ads CTR

Google Ads Phone Calls

9

Average Cost-Per-Click

\$1.52

Google Ads Interaction R...

1.14%

| Click | s     |       |            |          | 930    |
|-------|-------|-------|------------|----------|--------|
| 150   |       |       |            |          |        |
| 100   |       | ٨     |            | $\wedge$ |        |
| 50    |       | 1     | $\nearrow$ |          |        |
| 0     | 2 Oct | 9 Oct | 16 Oct     | 23 Oct   | 30 Oct |