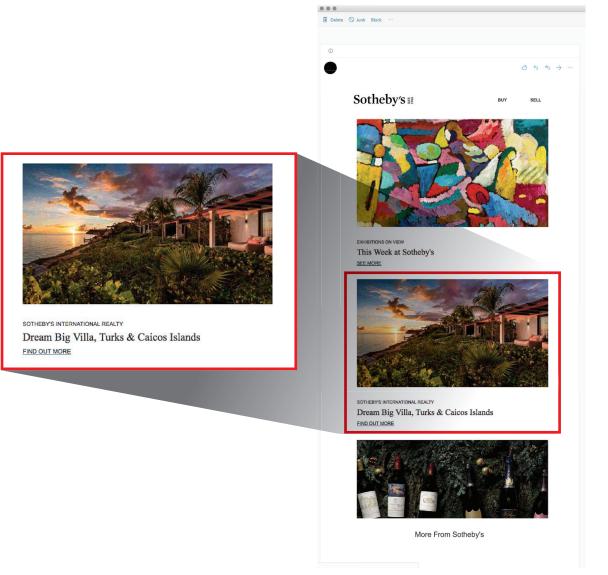

### SOTHEBY'S BESPOKE EMAIL

- Every Week
- 52x/Year
- Custom content
- 35% open rate
- 550,000+ recipients

PRICE: \$2,500/DEPLOYMENT