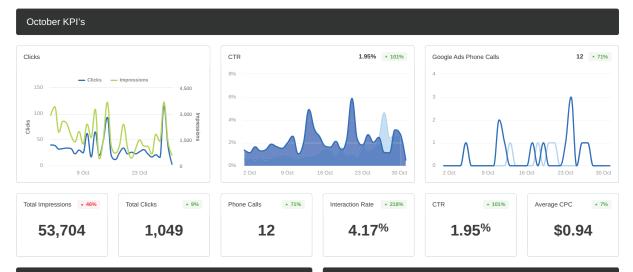

### **CLIENT DASHBOARD**

We provide you with a complete interactive dashboard that you can access at any time. Visualize your campaign performance with our user friendly interface that integrates data from diverse resources.

### **SIR** Island

Google Ads Impressions 85,229

Google Ads Clicks

Google Ads CTR

Google Ads Phone Calls

9

Average Cost-Per-Click

\$1.52

Google Ads Interaction R...

1.14%

| Click | s     |       |            |          | 930    |
|-------|-------|-------|------------|----------|--------|
| 150   |       |       |            |          |        |
| 100   |       | ٨     |            | $\wedge$ |        |
| 50    |       | 1     | $\nearrow$ |          |        |
| 0     | 2 Oct | 9 Oct | 16 Oct     | 23 Oct   | 30 Oct |

| CAMPAIGN        | CLICKS | COST     | COST / CON | IMPRESSIONS |
|-----------------|--------|----------|------------|-------------|
| SKY - SMART     | 459    | \$312.71 | \$39.09    | 74,095      |
| SKY - PMAX      | 290    | \$359.88 | \$179.94   | 8,209       |
| SKY - General   | 75     | \$278.65 | \$0.00     | 1,432       |
| SKY - Boulder   | 53     | \$293.25 | \$293.25   | 1,145       |
| SKY - Trademark | 38     | \$134.26 | \$134.26   | 259         |
| SKY - Niwot     | 11     | \$33.94  | \$0.00     | 69          |
| SKY - Longmont  | 4      | \$19.24  | \$0.00     | 16          |
| SKY - Golden    | 0      | \$0.00   | \$0.00     | 3           |
| SKY - Superior  | 0      | \$0.00   | \$0.00     | 1           |

| Showing 50 of 89 Rows                     |             |        |
|-------------------------------------------|-------------|--------|
| KEYWORD                                   | IMPRESSIONS | CLICKS |
| luxury real estate agent                  | 498         | 27     |
| find the best real estate agent           | 425         | 19     |
| "Boulder Colorado Real Estate"            | 388         | 16     |
| "home for sale boulder"                   | 25          | 13     |
| "colorado real estate agent"              | 167         | 9      |
| "coldwell banker real estate"             | 120         | 8      |
| "boulder real estate agent"               | 69          | 5      |
| "realtor boulder co"                      | 64          | 5      |
| niwot Real Estate                         | 32          | 5      |
| "boulder real estate listings"            | 41          | 5      |
| "real estate for sale in bouder colorado" | 29          | 4      |
| "boulder co real estate agency"           | 38          | 4      |
| berthoud Realtor                          | 23          | 4      |

| Cities   |        |             |         |          |  |
|----------|--------|-------------|---------|----------|--|
| CITY     | CLICKS | IMPRESSIONS | AVG CPC | COST     |  |
| Denver   | 556    | 66,360      | \$1.00  | \$554.74 |  |
| Boulder  | 143    | 3,455       | \$3.60  | \$515.01 |  |
| Thornton | 24     | 3,126       | \$1.09  | \$26.26  |  |
| Niwot    | 22     | 571         | \$2.09  | \$46.05  |  |
| Longmont | 19     | 977         | \$2.49  | \$47.31  |  |
|          |        |             |         |          |  |