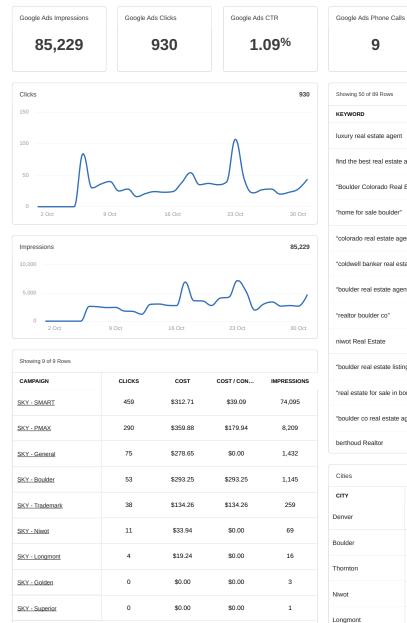

## Google AdWords

### **CLIENT DASHBOARD**

We provide you with a complete interactive dashboard that you can access at any time. Visualize your campaign performance with our user friendly interface that integrates data from diverse resources.

### SKY

### Sotheby's International Realty

| 9                                         | \$1.52      | <b>1.14</b> % |
|-------------------------------------------|-------------|---------------|
| Showing 50 of 89 Rows                     |             |               |
| KEYWORD                                   | IMPRESSIONS | CLICKS        |
| luxury real estate agent                  | 498         | 27            |
| find the best real estate agent           | 425         | 19            |
| "Boulder Colorado Real Estate"            | 388         | 16            |
| "home for sale boulder"                   | 25          | 13            |
| "colorado real estate agent"              | 167         | 9             |
| "coldwell banker real estate"             | 120         | 8             |
| "boulder real estate agent"               | 69          | 5             |
| "realtor boulder co"                      | 64          | 5             |
| niwot Real Estate                         | 32          | 5             |
| "boulder real estate listings"            | 41          | 5             |
| "real estate for sale in bouder colorado" | 29          | 4             |
| "boulder co real estate agency"           | 38          | 4             |
| berthoud Realtor                          | 23          | 4             |