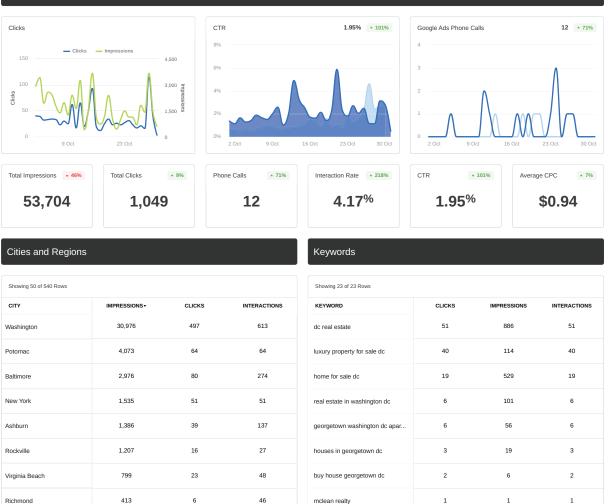

## Google AdWords

### MONTHLY REPORTING

Receive detailed monthly reporting to keep you up to date on your campaign metrics and engagement. View integrated data and monthly KPI's.

### SKY

### Sotheby's International Realty