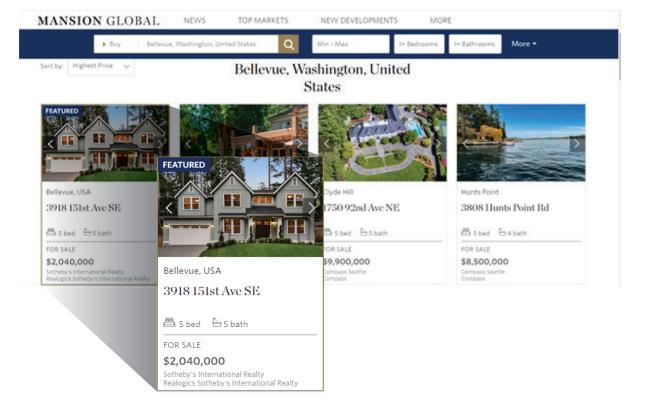

### MANSION GLOBAL HOMEPAGE HERO

With 3,000,000 affluent unique visitors on Mansion Global, the Homepage Hero immediately entices readers as the first listing seen on the Mansion Global homepage. It provides premium, full-page visibility and the best opportunity for your listing to reach the most qualified buyer.

- 164,000 Unique Visitors
- 1.75% Click-Through Rate
- 2.5% Share of Voice
- Can rotate up to **5** properties

PRICE: \$2,150/MONTH OR \$2,650 W/VIDEO

SHARED BANNER: \$650/LISTING

Shared with 5 properties