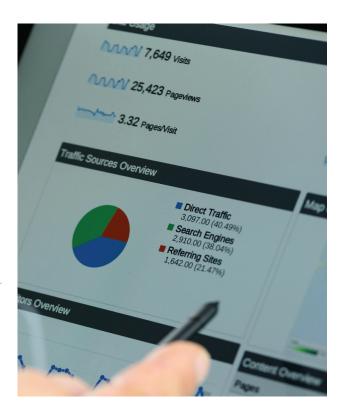

Sample Banners For Impressions Programs As They Appear On Sites

Comprehensive Reporting For Your Customized Campaign

After the launch, we give you complete and comprehensive reporting for the duration of your campaign. We can also give 30 day reports for you to evaluate the effectiveness of your targeting and to adjust it.

- We project the number of impressions (number of times the ad appears on each site) during your campaign.
- The number of impressions are broken down by number and site for the duration of the campaign.
- The delivery by site is broken down into delivered impressions, clicks, and click-through rate. This allows you to see on what sites your ads are performing well and where there needs to be improvement. With this information we are able to adjust the campaign for maximum effectiveness.

### **IMPRESSIONS PROGRAM SAMPLE REPORT**