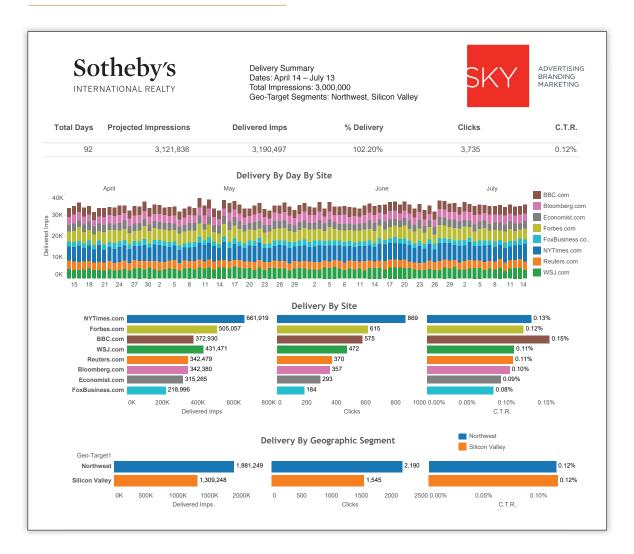

Sample Banners For Impressions Programs As They Appear On Sites

Comprehensive Reporting For Your Customized Campaign

After the launch, we give you complete and comprehensive reporting for the duration of your campaign. We can also give 30 day reports for you to evaluate the effectiveness of your targeting and to adjust it.

- We project the number of impressions (number of times the ad appears on each site) during your campaign.
- The number of impressions are broken down by number and site for the duration of the campaign.
- The delivery by site is broken down into delivered impressions, clicks, and click-through rate. This allows you to see on what sites your ads are performing well and where there needs to be improvement. With this information we are able to adjust the campaign for maximum effectiveness.

### **IMPRESSIONS PROGRAM SAMPLE REPORT**