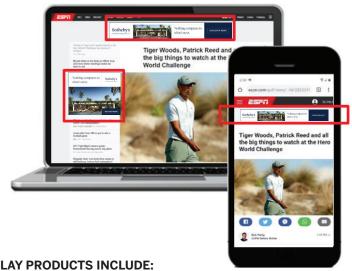

# Impressions Campaign

### CUSTOMIZABLE. AFFORDABLE. MEASURABLE.

The Impressions program is a customized banner advertising program with guaranteed impressions and click-throughs. With beautifully detailed property photos, your listing can be customized to showcase your property's unique selling features, allowing you to target by country, region, state, county or city and lifestyle.

Get the most out of your marketing dollars with affordable and measurable results that only a digital program can offer. Link directly to your property website, personal website or office website.

Impress locally. Impress globally.

### SAMPLE BANNER ADS FOR IMPRESSIONS PROGRAM

We create and produce banner ads for your campaign that best reflect your property and company image. We assist with photo selection and editing as well as ad design and sizing.

Ad Units: 970x250, 728x90, 300x600, 300x250, or custom sizes.

**BANNER PRODUCTION: \$350** 

Nothing<br/>compares<br/>to what's<br/>next.Sotheby's<br/>INTERNATIONAL REALTYDiscover more

DISCOVER MORE

DIGITAL