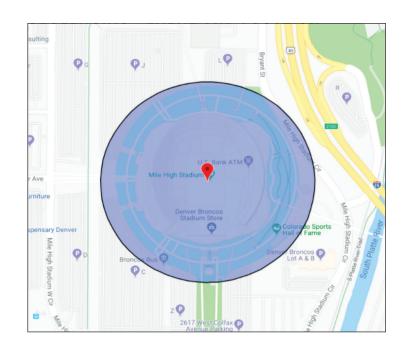

### GEOFENCE REACHES YOUR AUDIENCE ON THE MOVE

- Event targeting Target customers who attend specified events within a specific time frame.
- **Custom audiences** Target customers that are within or have recently visited a specific Geo-Fenced location.

### GEOFENCE SELECT LOCATIONS OR EVENTS AND THEN RETARGET THE AUDIENCE AFTER

### TARGET SPECIFIC EVENTS AND LOCATIONS

Price: From \$1,500/month Up to 3 Geo-fences 60,000 impressions