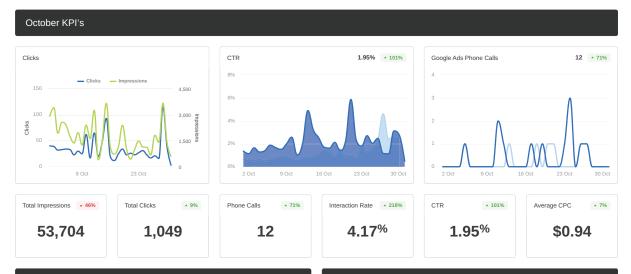

#### **SIR Summit**

Google Ads Impressions 85,229

Google Ads Clicks

Google Ads CTR

Google Ads Phone Calls

9

Average Cost-Per-Click

\$1.52

Google Ads Interaction R...

1.14%

| Click | s     |       |            |          | 930    |
|-------|-------|-------|------------|----------|--------|
| 150   |       |       |            |          |        |
| 100   |       | ٨     |            | $\wedge$ |        |
| 50    |       | 1     | $\nearrow$ |          |        |
| 0     | 2 Oct | 9 Oct | 16 Oct     | 23 Oct   | 30 Oct |

| CAMPAIGN          | CLICKS | COST     | COST / CON | IMPRESSIONS |
|-------------------|--------|----------|------------|-------------|
| SKY - SMART       | 459    | \$312.71 | \$39.09    | 74,095      |
| <u>SKY - PMAX</u> | 290    | \$359.88 | \$179.94   | 8,209       |
| SKY - General     | 75     | \$278.65 | \$0.00     | 1,432       |
| SKY - Boulder     | 53     | \$293.25 | \$293.25   | 1,145       |
| SKY - Trademark   | 38     | \$134.26 | \$134.26   | 259         |
| SKY - Niwot       | 11     | \$33.94  | \$0.00     | 69          |
| SKY - Longmont    | 4      | \$19.24  | \$0.00     | 16          |
| SKY - Golden      | 0      | \$0.00   | \$0.00     | 3           |
| SKY - Superior    | 0      | \$0.00   | \$0.00     | 1           |