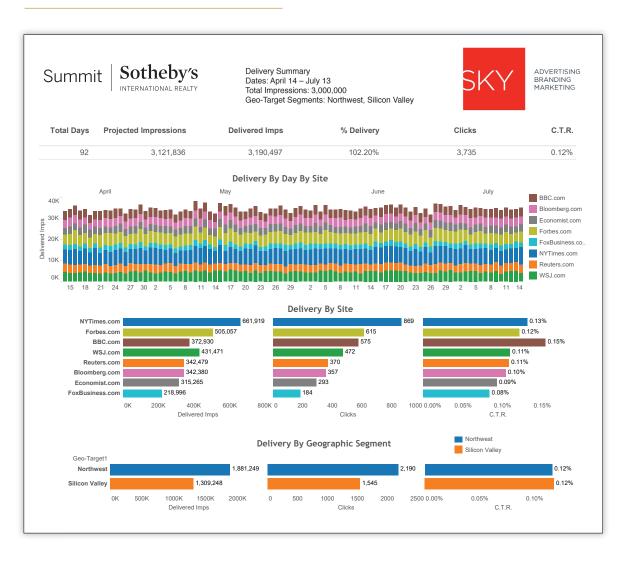

# Comprehensive Reporting For Your Customized Campaign

After the launch, we give you complete and comprehensive reporting for the duration of your campaign. We can also give 30 day reports for you to evaluate the effectiveness of your targeting and to adjust it.

- We project the number of impressions (number of times the ad appears on each site) during your campaign.
- The number of impressions are broken down by number and site for the duration of the campaign.
- The delivery by site is broken down into delivered impressions, clicks, and click-through rate. This allows you to see on what sites your ads are performing well and where there needs to be improvement. With this information we are able to adjust the campaign for maximum effectiveness.

#### **IMPRESSIONS PROGRAM SAMPLE REPORT**