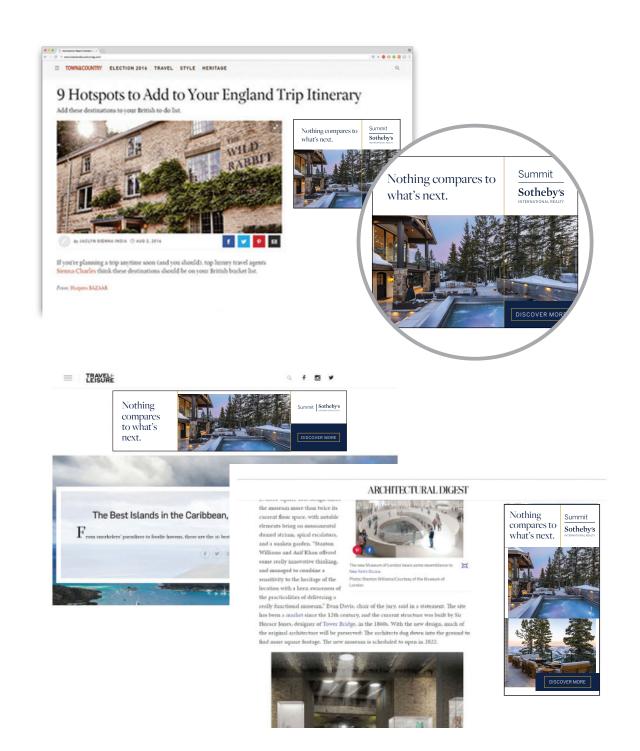

#### SAMPLE BANNER ADS FOR **IMPRESSIONS PROGRAM**

We create and produce banner ads for your campaign that best reflect your property and company image. We assist with photo selection and editing as well as ad design and sizing.

Ad Units: 970x250, 728x90, 300x600, 300x250, or custom sizes.

**BANNER PRODUCTION: \$350** 

Nothing compares to what's next.

Summit | Sotheby's

DISCOVER MORE

Summit | Sotheby's

Nothing compares to what's next.

DISCOVER MORE

Sample
Banners For
Impressions
Programs As
They Appear
On Sites