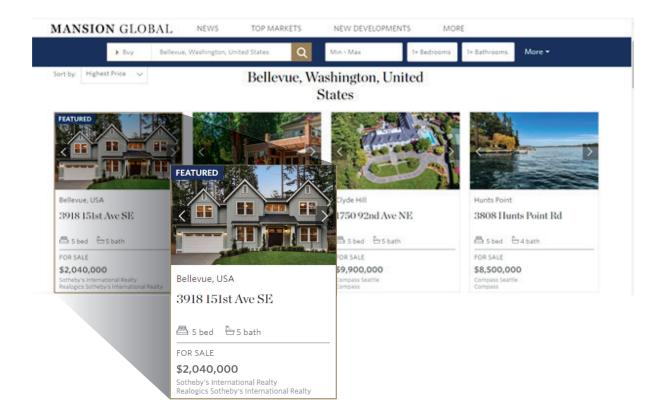

#### MANSION GLOBAL HOMEPAGE HERO

With 3,000,000 affluent unique visitors on Mansion Global, the Homepage Hero immediately entices readers as the first listing seen on the Mansion Global homepage. It provides premium, full-page visibility and the best opportunity for your listing to reach the most qualified buyer.

- **164,000** Unique Visitors
- 1.75% Click-Through Rate
- · 2.5% Share of Voice
- Can rotate up to 5 properties

PRICE: \$2,150/MONTH OR \$2,650 W/VIDEO

SHARED BANNER: \$650/LISTING

Shared with 5 properties