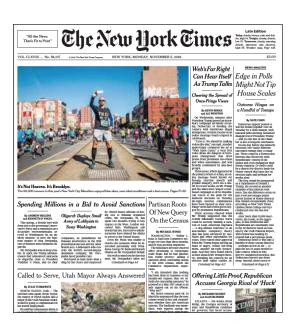

# The New York Times

#### IN THE FRIDAY MAIN NEWS SECTION

The New York Times is widely recognized as the most influential news source for many of the world's most sophisticated and loyal readers. Today's Times is influential in more ways than ever, with sections devoted to everything from the arts and entertainment to sports and science, business and technology to dining and home design. The Main News section provides extensive coverage of the leading events and issues of the day, global and national. It features the editorial page and Op-Ed articles contributed by leaders in every field. The Main News section is the most well-read section and it sets the agenda for the most important news of the day. This is an essential environment to give your luxury properties the ultimate exposure.

• Circulation: 483,701

Male / Female ratio: 62.2% / 37.8%Average household income: \$381,464

• Median age: 45.2

Over one half have liquid assets valued at \$1 million+

• Over 1 in 4 have a household net worth of \$3 million

PROPERTY SPOT, COLOR: \$760

DOUBLE PROPERTY SPOT, COLOR: \$1,520 QUADRUPLE PROPERTY SPOT, COLOR: \$3,040