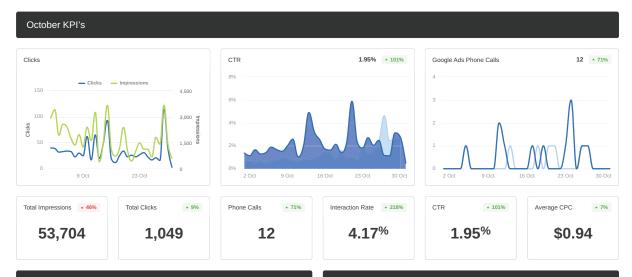

## **MONTHLY REPORTING**

Receive detailed monthly reporting to keep you up to date on your campaign metrics and engagement. View integrated data and monthly KPI's.

## **SIR One**