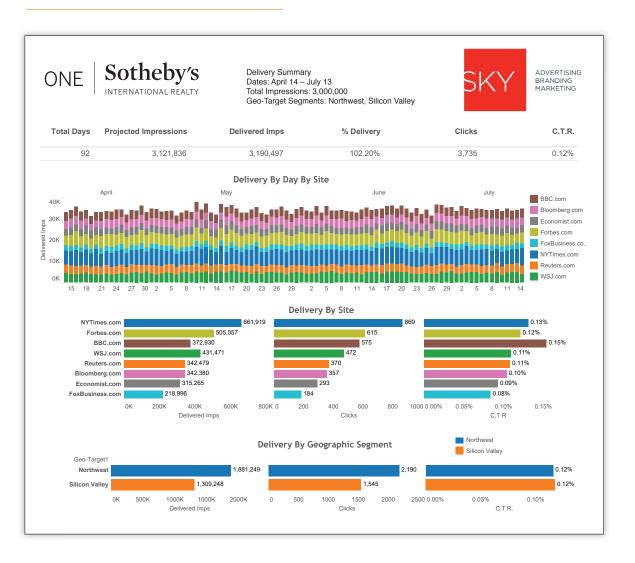

# Comprehensive Reporting For Your Customized Campaign

After the launch, we give you complete and comprehensive reporting for the duration of your campaign. We can also give 30 day reports for you to evaluate the effectiveness of your targeting and to adjust it.

- We project the number of impressions (number of times the ad appears on each site) during your campaign.
- The number of impressions are broken down by number and site for the duration of the campaign.
- The delivery by site is broken down into delivered impressions, clicks, and click-through rate. This allows you to see on what sites your ads are performing well and where there needs to be improvement. With this information we are able to adjust the campaign for maximum effectiveness.

## **IMPRESSIONS PROGRAM SAMPLE REPORT**