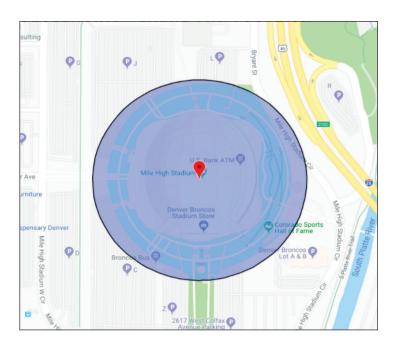

## GEOFENCE REACHES YOUR AUDIENCE ON THE MOVE

- **Event targeting** Target customers who attend specified events within a specific time frame.
- Custom audiences Target customers that are within or have recently visited a specific Geo-Fenced location.

## GEOFENCE SELECT LOCATIONS OR EVENTS AND THEN RETARGET THE AUDIENCE AFTER

### TARGET SPECIFIC EVENTS AND LOCATIONS

Investment: From \$1,500/month

• Monthly impressions: 60,000