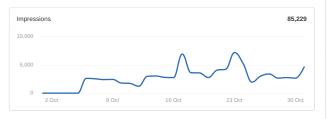

## **CLIENT DASHBOARD**

We provide you with a complete interactive dashboard that you can access at any time. Visualize your campaign performance with our user friendly interface that integrates data from diverse resources.

## **SIR One**

Google Ads Impressions 85,229

Google Ads Clicks 930 Google Ads CTR 1.09%

Google Ads Phone Calls

9

Average Cost-Per-Click

\$1.52

1.14%