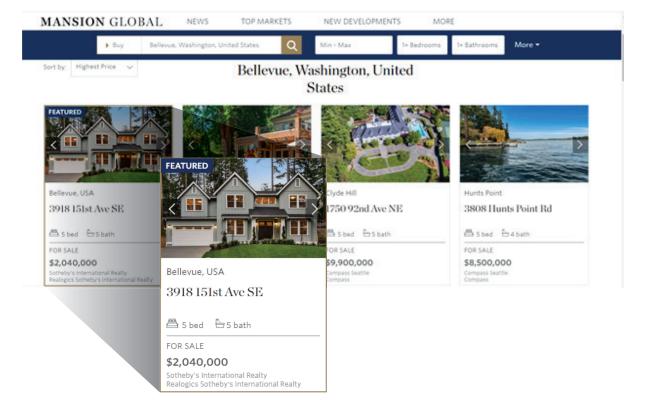

### NYTimes.com

#### FLEX FRAME BANNER SLIDESHOW

String together a story with Slideshows. Seamless, fast-loading, and engaging, the Slideshow enables brands to showcase multiple looks or complementary products through a series of sequential images.

- National and International Geo-targeting
- Demographic and Behavioral Targeting
- 120K-165K Impressions per campaign

PRICE: \$12,500 MINIMUM SPEND

\*Minimum 3 month purchase