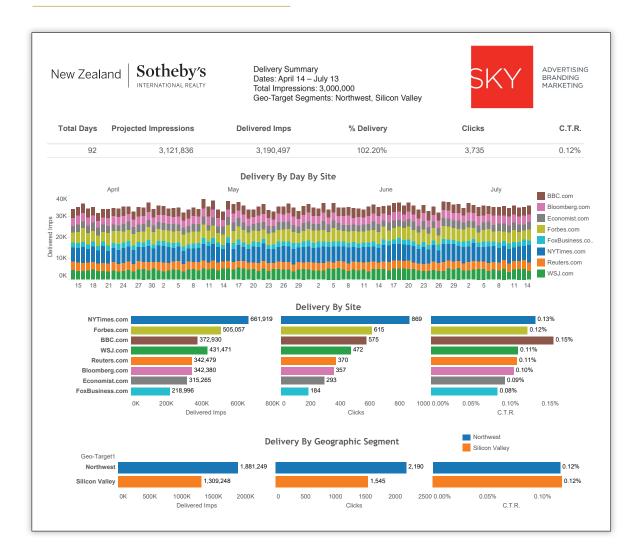

- We project the number of impressions (number of times the ad appears on each site) during your campaign.
- The number of impressions are broken down by number and site for the duration of the campaign.
- The delivery by site is broken down into delivered impressions, clicks, and click-through rate. This allows you to see on what sites your ads are performing well and where there needs to be improvement. With this information we are able to adjust the campaign for maximum effectiveness.

#### **IMPRESSIONS PROGRAM SAMPLE REPORT**