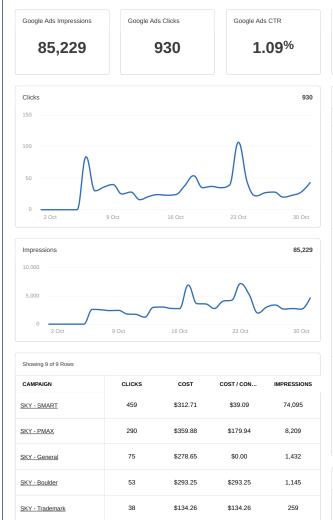

### SKY

11

4

0

0

SKY - Niwot SKY - Longmont

SKY - Golden

SKY - Superior

\$33.94

\$19.24

\$0.00

\$0.00

\$0.00

\$0.00

\$0.00

\$0.00

69

16

3

1

### **New Zealand**

9

Google Ads Phone Calls Average Cost-Per-Click

\$1.52

Google Ads Interaction R... 1.14%

| Showing 50 of 89 Rows                     |             |        |  |
|-------------------------------------------|-------------|--------|--|
| KEYWORD                                   | IMPRESSIONS | CLICKS |  |
| luxury real estate agent                  | 498         | 27     |  |
| find the best real estate agent           | 425         | 19     |  |
| "Boulder Colorado Real Estate"            | 388         | 16     |  |
| "home for sale boulder"                   | 25          | 13     |  |
| "colorado real estate agent"              | 167         | 9      |  |
| "coldwell banker real estate"             | 120         | 8      |  |
| "boulder real estate agent"               | 69          | 5      |  |
| "realtor boulder co"                      | 64          | 5      |  |
| niwot Real Estate                         | 32          | 5      |  |
| "boulder real estate listings"            | 41          | 5      |  |
| "real estate for sale in bouder colorado" | 29          | 4      |  |
| "boulder co real estate agency"           | 38          | 4      |  |
| berthoud Realtor                          | 23          | 4      |  |

| Cities   |        |             |          |           |
|----------|--------|-------------|----------|-----------|
| CITY     | CLICKS | IMPRESSIONS | AVG CPC  | COST      |
| Denver   | 556    | 66,360      | \$1.00   | \$554.74  |
| Boulder  | 143    | 3,455       | \$3.60   | \$515.01  |
| Thornton | 24     | 3,126       | \$1.09   | \$26.26   |
| Niwot    | 22     | 571         | \$2.09   | \$46.05   |
| Longmont | 19     | 977         | \$2.49   | \$47.31   |
|          | 47     | 0.015       | <u> </u> | ··· · · · |