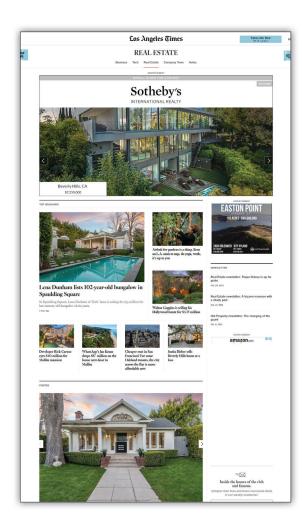

### LA Times

#### LIGHTHOUSE FIXED POSITION HOT PROPERTY PAGE 100% SOV

Promote your property with a large banner placement on the top of the LATimes.com Real Estate, Home Page, Real Estate Content pages and ROS.

PRICE: \$325/MONTH

Maximum 30 featured properties Included with the Hot Property Print Placement