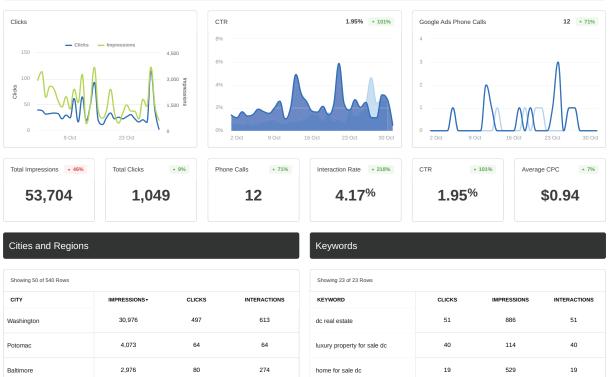

### SKY

#### **New Zealand**

| Showing 50 of 540 Rows |               |        |              |
|------------------------|---------------|--------|--------------|
| CITY                   | IMPRESSIONS - | CLICKS | INTERACTIONS |
| Washington             | 30,976        | 497    | 613          |
| Potomac                | 4,073         | 64     | 64           |
| Baltimore              | 2,976         | 80     | 274          |
| New York               | 1,535         | 51     | 51           |
| Ashburn                | 1,386         | 39     | 137          |
| Rockville              | 1,207         | 16     | 27           |
| Virginia Beach         | 799           | 23     | 48           |
| Richmond               | 413           | 6      | 46           |
|                        |               |        |              |

| Showing 23 of 23 Rows         |        |             |              |
|-------------------------------|--------|-------------|--------------|
| KEYWORD                       | CLICKS | IMPRESSIONS | INTERACTIONS |
| dc real estate                | 51     | 886         | 51           |
| luxury property for sale dc   | 40     | 114         | 40           |
| home for sale dc              | 19     | 529         | 19           |
| real estate in washington dc  | 6      | 101         | 6            |
| georgetown washington dc apar | 6      | 56          | 6            |
| houses in georgetown dc       | 3      | 19          | 3            |
| buy house georgetown dc       | 2      | 6           | 2            |
| mclean realty                 | 1      | 1           | 1            |
|                               |        |             |              |