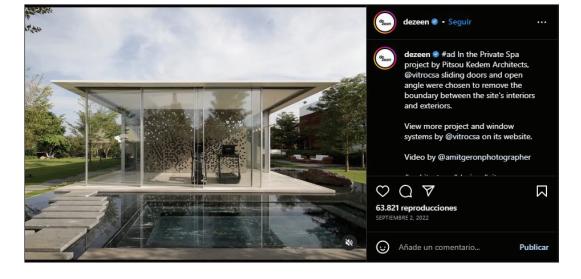

#### Dezeen

Dezeen is a popular and influential architecture, interiors and design magazine, with three million monthly readers and seven million social media followers.

Dezeen's reach is global, with readers on every continent.

Their biggest audience is in the USA, followed by the UK, India, Canada, Australia, and Germany.

#### **SOCIAL MEDIA POST**

**INSTAGRAM TARGETED POST: \$2.950** 