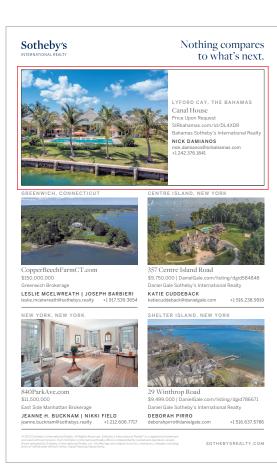

#### **SOTHEBY'S MAGAZINE**

This large format magazine enriches readers with sophisticated content related to the art and real estate world. Sotheby's Magazine features editorial showcasing Sotheby's International Realty® listings.

- Distribution: 20,000
- Auction clients with \$50,000-\$5 million in transactions
- Distribution at all **70** Sotheby's offices around the world
- Distribution at Park Hyatt Hotels in 18 countries
- Distributed at high profile auction events in NY,
   London, Los Angeles and Hong Kong

FULL PAGE: \$3,640 HALF PAGE: \$1,820 QUARTER PAGE: \$910

Global