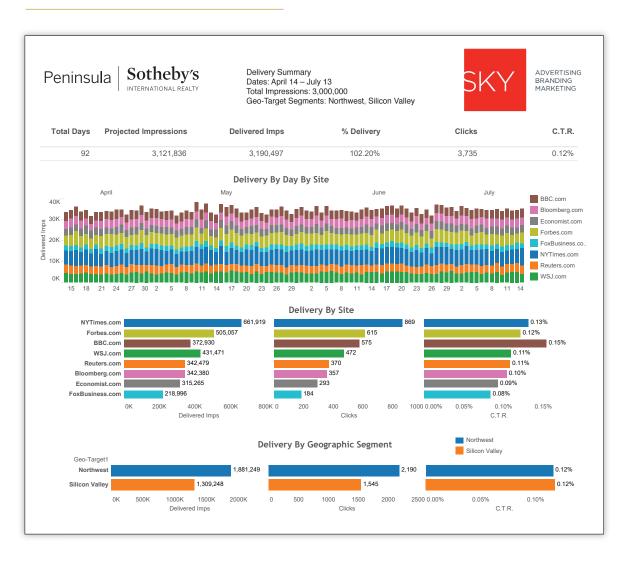

# Comprehensive Reporting For Your Customized Campaign

After the launch, we give you complete and comprehensive reporting for the duration of your campaign. We can also give 30 day reports for you to evaluate the effectiveness of your targeting and to adjust it.

- We project the number of impressions (number of times the ad appears on each site) during your campaign.
- The number of impressions are broken down by number and site for the duration of the campaign.
- The delivery by site is broken down into delivered impressions, clicks, and click-through rate. This allows you to see on what sites your ads are performing well and where there needs to be improvement. With this information we are able to adjust the campaign for maximum effectiveness.

#### **IMPRESSIONS PROGRAM SAMPLE REPORT**