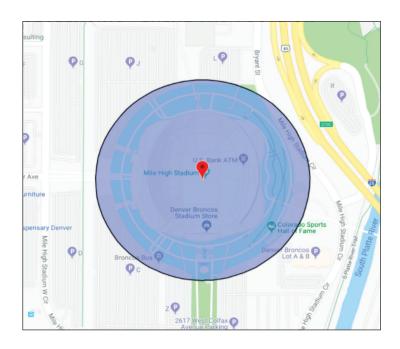

#### Digital Event Targeting

#### GEOFENCE REACHES YOUR AUDIENCE ON THE MOVE

- **Event targeting** Target customers who attend specified events within a specific time frame.
- Custom audiences Target customers that are within or have recently visited a specific Geo-Fenced location.

#### GEOFENCE SELECT LOCATIONS OR EVENTS AND THEN RETARGET THE AUDIENCE AFTER

#### TARGET SPECIFIC EVENTS AND LOCATIONS

- From: \$1,500/month
- · Up to 3 Geo-fences
- 60,000 impressions