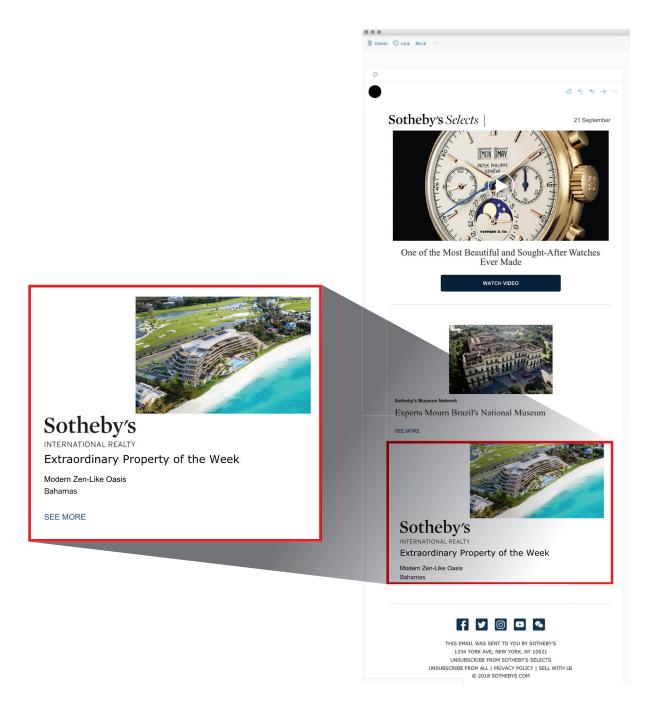

#### SOTHEBY'S SELECTS E-NEWSLETTERS

- Every Friday
- 52x Year
- Highlights upcoming auction events
- 700,000+ recipients
- 34% average open rate

PRICE: \$2,585/DEPLOYMENT

Digital Offerings