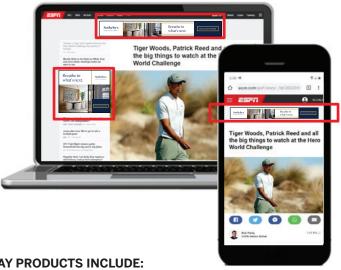

#### **DISPLAY**

Digital Display advertising refers to the promotion of products or services through display ads on digital platforms such as websites or mobile apps. With Targeted Display, we offer campaigns that include Keyword Targeting, Behavioral Targeting, Retargeting, and Artificial Intelligence (A.I.) Targeting designed to show your ads to the exact audience you want to reach, to deliver the right message on the right device at the right time.

#### TARGETED DISPLAY PRODUCTS INCLUDE:

Complete optimization including strategy, ad serving, and reporting. We provide you with full transparency, giving you the assurance your budget is allocated efficiently.

The ability to target specific audiences, rather than only specific sites, by leveraging the data collected by our algorithms.

The power to implement advanced testing to ensure you are maximizing the click-through-rate (CTR) and conversion rate of your advertising and landing pages.

We track impressions, clicks, view-throughs, and conversions!

We implement Retargeting campaigns to target people who have been to your website but didn't convert.

Keyword Targeting using the keywords and phrases your customers are searching for and contained on webpages they are reading.

With A.I. Targeting we are showing your display or video ads to people across all devices, using machine learning to target consumers based on who is engaging with the ad. We can target from thousands of Behavioral Categories and show your ads to the people most likely to want your products and services.

We geo-target every campaign, showing your ads just to the people in the areas you want to reach.

Cross Platform Targeting available from Mobile Conquesting.

Custom Audience Matching & Lookalike Audiencestarget people on your list of emails, addresses, or phone numbers and show them display ads when they browse websites and apps.

PRICE: FROM \$1,500/MONTH 150,000 Impressions