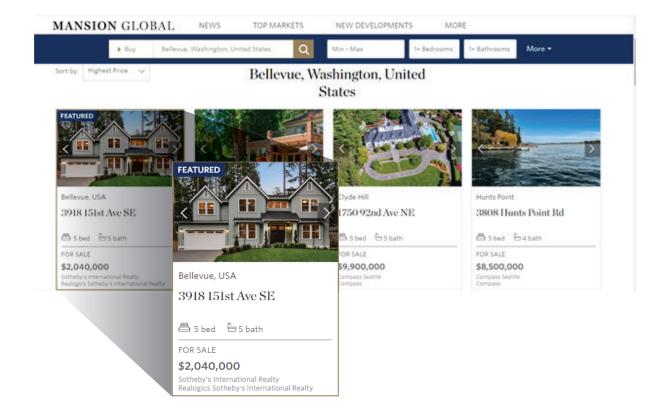

#### FEATURED PROPERTY UPGRADES

WSJ.com and Mansion Global Featured Property
Upgrades place your listings at the top of the search
results pages in the town where the property is located.
The property you wish to feature comes directly from
your brand's WSJ.com feed and click-throughs go to the
website of your choice.

Multiple properties can be featured and will be rotated equally. Each property appears for one month. The window to redeem Property Upgrades is valid for one year after purchase.

10 PROPERTIES: \$1,200