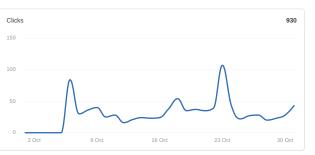

### **Bulgaria SIR**

Google Ads Impressions 85,229

Google Ads Clicks

Google Ads CTR

Google Ads Phone Calls

9

Average Cost-Per-Click

\$1.52

1.14%

Google Ads Interaction R...

| CAMPAIGN        | CLICKS | COST     | COST / CON | IMPRESSIONS |
|-----------------|--------|----------|------------|-------------|
| SKY - SMART     | 459    | \$312.71 | \$39.09    | 74,095      |
| SKY - PMAX      | 290    | \$359.88 | \$179.94   | 8,209       |
| SKY - General   | 75     | \$278.65 | \$0.00     | 1,432       |
| SKY - Boulder   | 53     | \$293.25 | \$293.25   | 1,145       |
| SKY - Trademark | 38     | \$134.26 | \$134.26   | 259         |
| SKY - Niwot     | 11     | \$33.94  | \$0.00     | 69          |
| SKY - Longmont  | 4      | \$19.24  | \$0.00     | 16          |
| SKY - Golden    | 0      | \$0.00   | \$0.00     | 3           |
| SKY - Superior  | 0      | \$0.00   | \$0.00     | 1           |