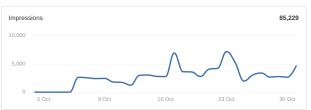

### **Bulgaria SIR**

Google Ads Impressions 85,229

Google Ads Clicks

Google Ads CTR

Google Ads Phone Calls

9

Average Cost-Per-Click

\$1.52