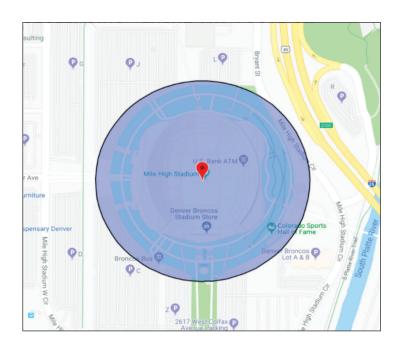

# Digital Event Targeting

### GEOFENCE REACHES YOUR AUDIENCE ON THE MOVE

- **Event targeting** Target customers who attend specified events within a specific time frame.
- Custom audiences Target customers that are within or have recently visited a specific Geo-Fenced location.

### GEOFENCE SELECT LOCATIONS OR EVENTS AND THEN RETARGET THE AUDIENCE AFTER

### TIER 1

- From: \$1,500
- · Up to 3 Geo-fences
- 60,000 impressions