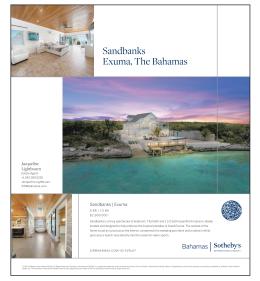

# National & Global Exposure Antea Beach Resort

SKY Advertising is excited to present to Bulgaria Sotheby's International Realty@ a curated, multi-media marketing selection of offerings to bring ultra-high net worth buyer awareness the Antea Beach Resort.

Your strategic blueprint is composed of three layers: direct exposure to the Sotheby's auction house audience which includes some of the most affluent individuals on a global scale, strategic print media to cast a wide net, and digital products that are highly targeted to individuals looking for high-end living in Chernomorets, Bulgaria.

Approaching the marketing strategy from these different directions will help us to saturate your market in the most effective way, bringing deserved recognition to this unique and exciting property.

LET'S DO GREAT THINGS TOGETHER