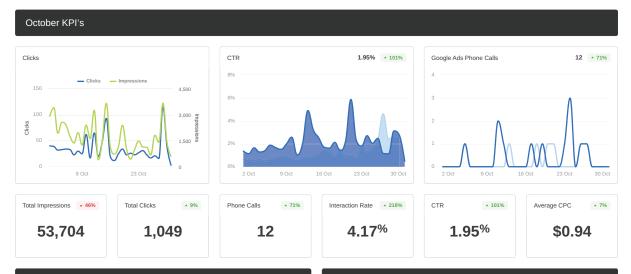

### **CLIENT DASHBOARD**

We provide you with a complete interactive dashboard that you can access at any time. Visualize your campaign performance with our user friendly interface that integrates data from diverse resources.

### **Bulgaria SIR**

Google Ads Impressions 85,229

Google Ads Clicks

Google Ads CTR

Google Ads Phone Calls

9

Average Cost-Per-Click

\$1.52

1.14%

Google Ads Interaction R...

| CAMPAIGN        | CLICKS | COST     | COST / CON | IMPRESSIONS |
|-----------------|--------|----------|------------|-------------|
| SKY - SMART     | 459    | \$312.71 | \$39.09    | 74,095      |
| SKY - PMAX      | 290    | \$359.88 | \$179.94   | 8,209       |
| SKY - General   | 75     | \$278.65 | \$0.00     | 1,432       |
| SKY - Boulder   | 53     | \$293.25 | \$293.25   | 1,145       |
| SKY - Trademark | 38     | \$134.26 | \$134.26   | 259         |
| SKY - Niwot     | 11     | \$33.94  | \$0.00     | 69          |
| SKY - Longmont  | 4      | \$19.24  | \$0.00     | 16          |
| SKY - Golden    | 0      | \$0.00   | \$0.00     | 3           |
| SKY - Superior  | 0      | \$0.00   | \$0.00     | 1           |