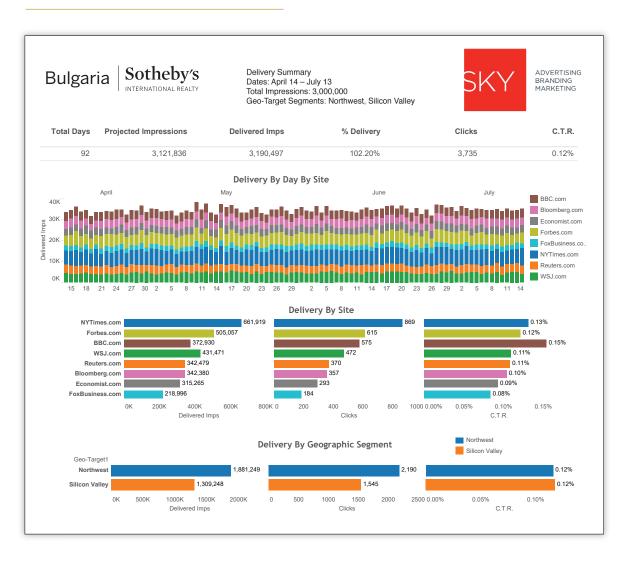

# Comprehensive Reporting For Your Customized Campaign

After the launch, we give you complete and comprehensive reporting for the duration of your campaign. We can also give 30 day reports for you to evaluate the effectiveness of your targeting and to adjust it.

- We project the number of impressions (number of times the ad appears on each site) during your campaign.
- The number of impressions are broken down by number and site for the duration of the campaign.
- The delivery by site is broken down into delivered impressions, clicks, and click-through rate. This allows you to see on what sites your ads are performing well and where there needs to be improvement. With this information we are able to adjust the campaign for maximum effectiveness.

### **IMPRESSIONS PROGRAM SAMPLE REPORT**