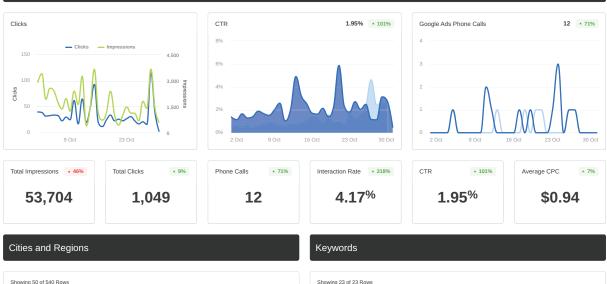

#### MONTHLY REPORTING

Receive detailed monthly reporting to keep you up to date on your campaign metrics and engagement. View integrated data and monthly KPI's.

#### October KPI's

| CITY           | IMPRESSIONS* | CLICKS | INTERACTION |
|----------------|--------------|--------|-------------|
| Washington     | 30,976       | 497    | 613         |
| Potomac        | 4,073        | 64     | 64          |
| Baltimore      | 2,976        | 80     | 274         |
| New York       | 1,535        | 51     | 51          |
| Ashburn        | 1,386        | 39     | 137         |
| Rockville      | 1,207        | 16     | 27          |
| Virginia Beach | 799          | 23     | 48          |
| Richmond       | 413          | 6      | 46          |

| Showing 23 of 23 Rows         |        |             |              |
|-------------------------------|--------|-------------|--------------|
| KEYWORD                       | CLICKS | IMPRESSIONS | INTERACTIONS |
| dc real estate                | 51     | 886         | 51           |
| luxury property for sale dc   | 40     | 114         | 40           |
| home for sale dc              | 19     | 529         | 19           |
| real estate in washington dc  | 6      | 101         | 6            |
| georgetown washington dc apar | 6      | 56          | 6            |
| houses in georgetown dc       | 3      | 19          | 3            |
| buy house georgetown dc       | 2      | 6           | 2            |
| mclean realty                 | 1      | 1           | 1            |
|                               |        |             |              |