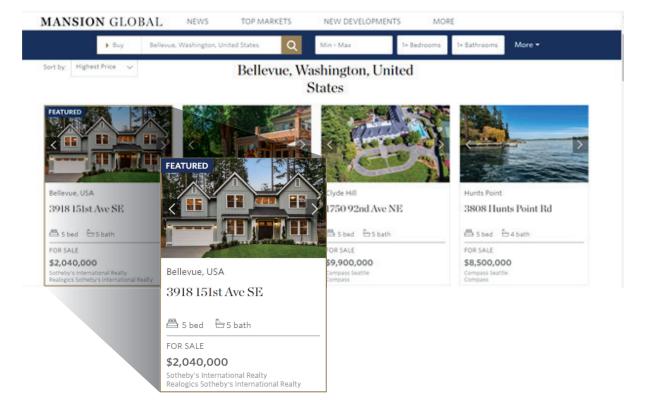

#### CUSTOMIZABLE. AFFORDABLE. MEASURABLE.

The Impressions program is a customized banner advertising program with guaranteed impressions and click-throughs. With beautifully detailed property photos, your listing can be customized to showcase your property's unique selling features, allowing you to target by country, region, state, county or city and lifestyle.

Get the most out of your marketing dollars with affordable and measurable results that only a digital program can offer. Link directly to your property website, personal website or office website.

Impress locally. Impress globally.