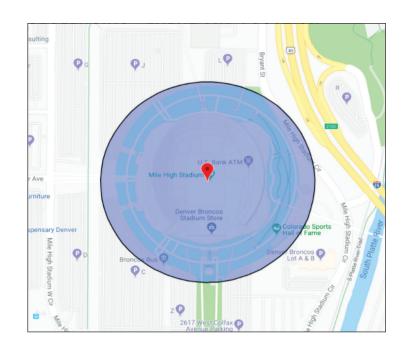

#### GEOFENCE REACHES YOUR AUDIENCE ON THE MOVE

- Event targeting Target customers who attend specified events within a specific time frame.
- **Custom audiences** Target customers that are within or have recently visited a specific Geo-Fenced location.

### GEOFENCE SELECT LOCATIONS OR EVENTS AND THEN RETARGET THE AUDIENCE AFTER

TIER 1

- From: **\$1,500**
- Up to 3 Geo-fences
- 60,000 impressions