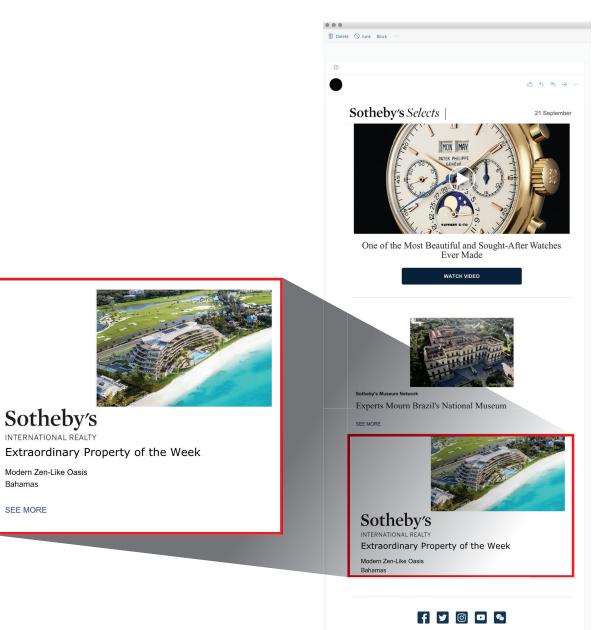

#### SOTHEBY'S SELECTS E-NEWSLETTERS

- Every Friday
- 52x Year
- Highlights upcoming auction events
- 700,000+ recipients
- 34% average open rate

#### PRICE: \$2,585/DEPLOYMENT

THIS EMAIL WAS SENT TO YOU BY SOTHEBY'S 1334 YORK AVE, NEW YORK, NY 10021 UNSUBSCRIBE FROM SOTHEBY'S SELECTS UNSUBSCRIBE FROM ALL | PRIVACY POLICY | SELL WITH US © 2018 SOTHEBYS.COM