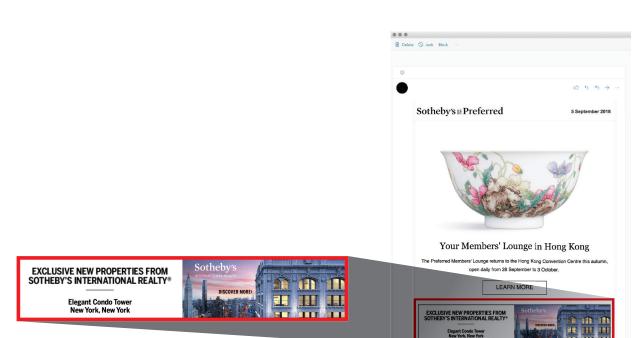

#### SOTHEBY'S PREFERRED E-NEWSLETTERS

- 11x Year
- Highlights auction dates and invitations
- 4,500 top Sotheby's clients (Preferred)
- 43.7% open rate

PRICE: \$3,000

Travel to Hong Kong in Style

Take advantage of special offers and services while you are in Hong Kong for our sales, including exclusive hotel rates and prvate club access.

### SAMPLE BANNER ADS FOR IMPRESSIONS PROGRAM

We create and produce banner ads for your campaign that best reflect your property and company image. We assist with photo selection and editing as well as ad design and sizing.

Ad Units: 970x250, 728x90, 300x600, 300x250, or custom sizes.

**BANNER PRODUCTION: \$350** 

DIGITAL

Sample Banners For Impressions Programs As They Appear On Sites

Comprehensive Reporting For Your Customized Campaign