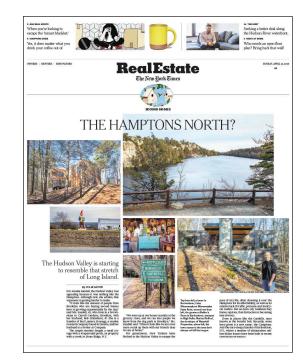

#### SOCIAL MIRROR ADS

Social Mirror ads look like your social media display or video posts but appear on other websites and apps, linking back to the social media platform and your website, and run across all devices using our targeting strategies.