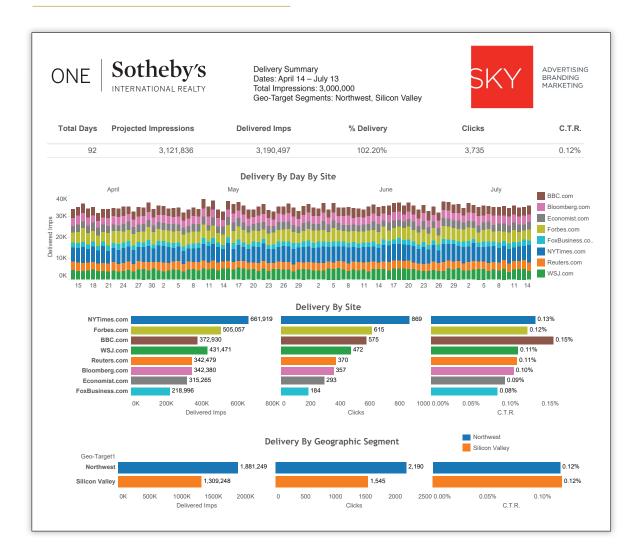

#### **IMPRESSIONS PROGRAM SAMPLE REPORT**

- We project the number of impressions (number of times the ad appears on each site) during your campaign.
- The number of impressions are broken down by number and site for the duration of the campaign.
- The delivery by site is broken down into delivered impressions, clicks, and click-through rate. This allows you to see on what sites your ads are performing well and where there needs to be improvement. With this information we are able to adjust the campaign for maximum effectiveness.

After the launch, we give you complete and comprehensive reporting for the duration of your campaign. We can also give 30 day reports for you to evaluate the effectiveness of your targeting and to adjust it.