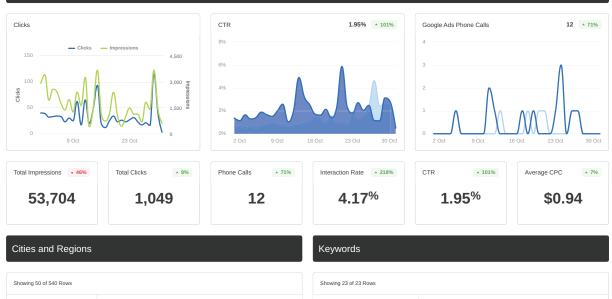

#### **CLIENT DASHBOARD**

We provide you with a complete interactive dashboard that you can access at any time. Visualize your campaign performance with our user friendly interface that integrates data from diverse resources.

### SKY

SKY - Golden

SKY - Superior

|                                                                                                                    | Coogle Al                        | ds Clicks                                            | Google Ad                                               | s CTR                                  |
|--------------------------------------------------------------------------------------------------------------------|----------------------------------|------------------------------------------------------|---------------------------------------------------------|----------------------------------------|
| 85,229                                                                                                             | 9                                | 930                                                  | 1.                                                      | 09%                                    |
| Clicks                                                                                                             |                                  |                                                      |                                                         | 93                                     |
| 150                                                                                                                |                                  |                                                      |                                                         |                                        |
| 100                                                                                                                |                                  |                                                      | $\wedge$                                                |                                        |
| 50                                                                                                                 | $\sim$                           | $ \land$                                             |                                                         | $\sim$                                 |
| 02 Oct                                                                                                             | 9 Oct                            | 16 Oct                                               | 23 Oct                                                  | 30 Oct                                 |
| Impressions                                                                                                        |                                  |                                                      |                                                         | 85,22                                  |
|                                                                                                                    |                                  |                                                      |                                                         |                                        |
| 10,000                                                                                                             |                                  |                                                      |                                                         |                                        |
| 5,000                                                                                                              |                                  | $\wedge$                                             | $\wedge$                                                |                                        |
| 5,000                                                                                                              |                                  |                                                      | $\sim$                                                  | $\sim$                                 |
|                                                                                                                    | 9 Oct                            | 16 Oct                                               | 23 Oct                                                  | 30 Oct                                 |
| 5,000                                                                                                              | 9 Oct                            | 16 Oct                                               | 23 Oct                                                  | 30 Oct                                 |
| 5,000<br>0 <u>2 Oct</u>                                                                                            | 9 Oct                            | 16 Oct                                               | 23 Oct                                                  |                                        |
| 5,000<br>0 2 Oct<br>Showing 9 of 9 Rows                                                                            |                                  |                                                      |                                                         |                                        |
| 5,000<br>0 2 Oct<br>Showing 9 of 9 Rows<br>CAMPAIGN                                                                | CLICKS                           | COST                                                 | COST / CON                                              | IMPRESSION                             |
| 5,000<br>0 2 Oct<br>Showing 9 of 9 Rows<br>CAMPAIGN<br>SKY - SMART                                                 | CLICKS<br>459                    | COST<br>\$312.71                                     | COST / CON<br>\$39.09                                   | IMPRESSION<br>74,095                   |
| 5,000<br>0 2 Oct<br>Showing 9 of 9 Rows<br>CAMPAIGN<br>SKY - SMART<br>SKY - PMAX                                   | сыскя<br>459<br>290              | COST<br>\$312.71<br>\$359.88                         | COST / CON<br>\$39.09<br>\$179.94                       | IMPRESSION<br>74,095<br>8,209          |
| 5,000<br>0 2 Oct<br>Showing 9 of 9 Rows<br>CAMPAIGN<br>SKY - SMART<br>SKY - PMAX<br>SKY - General                  | CLICKS<br>459<br>290<br>75       | COST<br>\$312.71<br>\$359.88<br>\$278.65             | COST / CON<br>\$39.09<br>\$179.94<br>\$0.00             | IMPRESSION<br>74,095<br>8,209<br>1,432 |
| 5,000<br>0 2 Oct<br>Showing 9 of 9 Rows<br>CAMPAIGN<br>SKY - SMART<br>SKY - PMAX<br>SKY - General<br>SKY - Boulder | CLICKS<br>459<br>290<br>75<br>53 | COST<br>\$312.71<br>\$359.88<br>\$278.65<br>\$293.25 | COST / CON<br>\$39.09<br>\$179.94<br>\$0.00<br>\$293.25 | 8,209<br>1,432<br>1,145                |

0

0

\$0.00

\$0.00

\$0.00

\$0.00

3

1

### Average Cost-Per-Click Google Ads Phone Calls Google Ads Interaction R... 9 \$1.52

SIR Lisney

| Showing 50 of 89 Rows                     |             |        |
|-------------------------------------------|-------------|--------|
| KEYWORD                                   | IMPRESSIONS | CLICKS |
| luxury real estate agent                  | 498         | 27     |
| find the best real estate agent           | 425         | 19     |
| "Boulder Colorado Real Estate"            | 388         | 16     |
| "home for sale boulder"                   | 25          | 13     |
| "colorado real estate agent"              | 167         | 9      |
| "coldwell banker real estate"             | 120         | 8      |
| "boulder real estate agent"               | 69          | 5      |
| "realtor boulder co"                      | 64          | 5      |
| niwot Real Estate                         | 32          | 5      |
| "boulder real estate listings"            | 41          | 5      |
| "real estate for sale in bouder colorado" | 29          | 4      |
| "boulder co real estate agency"           | 38          | 4      |
| berthoud Realtor                          | 23          | 4      |

| Cities   |        |             |         |          |
|----------|--------|-------------|---------|----------|
| СІТҮ     | CLICKS | IMPRESSIONS | AVG CPC | COST     |
| Denver   | 556    | 66,360      | \$1.00  | \$554.74 |
| Boulder  | 143    | 3,455       | \$3.60  | \$515.01 |
| Thornton | 24     | 3,126       | \$1.09  | \$26.26  |
| Niwot    | 22     | 571         | \$2.09  | \$46.05  |
| Longmont | 19     | 977         | \$2.49  | \$47.31  |
|          |        |             |         |          |

1.14%

### Google AdWords

#### MONTHLY REPORTING

Receive detailed monthly reporting to keep you up to date on your campaign metrics and engagement. View integrated data and monthly KPI's.

### SKY

#### SIR Lisney

#### October KPI's

| Showing 50 of 540 Rows |               |        |              |
|------------------------|---------------|--------|--------------|
| CITY                   | IMPRESSIONS - | CLICKS | INTERACTIONS |
| Washington             | 30,976        | 497    | 613          |
| Potomac                | 4,073         | 64     | 64           |
| Baltimore              | 2,976         | 80     | 274          |
| New York               | 1,535         | 51     | 51           |
| Ashburn                | 1,386         | 39     | 137          |
| Rockville              | 1,207         | 16     | 27           |
| Virginia Beach         | 799           | 23     | 48           |
| Richmond               | 413           | 6      | 46           |
|                        |               |        |              |

| Showing 23 of 23 Rows         |        |             |              |
|-------------------------------|--------|-------------|--------------|
| KEYWORD                       | CLICKS | IMPRESSIONS | INTERACTIONS |
| dc real estate                | 51     | 886         | 51           |
| luxury property for sale dc   | 40     | 114         | 40           |
| home for sale dc              | 19     | 529         | 19           |
| real estate in washington dc  | 6      | 101         | 6            |
| georgetown washington dc apar | 6      | 56          | 6            |
| houses in georgetown dc       | 3      | 19          | 3            |
| buy house georgetown dc       | 2      | 6           | 2            |
| mclean realty                 | 1      | 1           | 1            |
|                               |        |             |              |