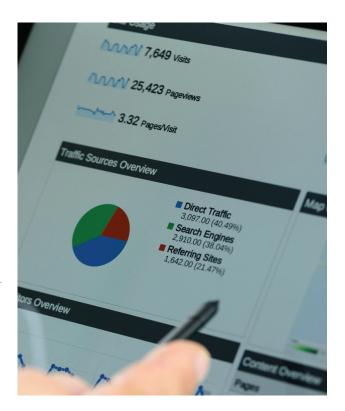

After the launch, we give you complete and comprehensive reporting for the duration of your campaign. We can also give 30 day reports for you to evaluate the effectiveness of your targeting and to adjust it.

- We project the number of impressions (number of times the ad appears on each site) during your campaign.
- The number of impressions are broken down by number and site for the duration of the campaign.
- The delivery by site is broken down into delivered impressions, clicks, and click-through rate. This allows you to see on what sites your ads are performing well and where there needs to be improvement. With this information we are able to adjust the campaign for maximum effectiveness.

#### **IMPRESSIONS PROGRAM SAMPLE REPORT**