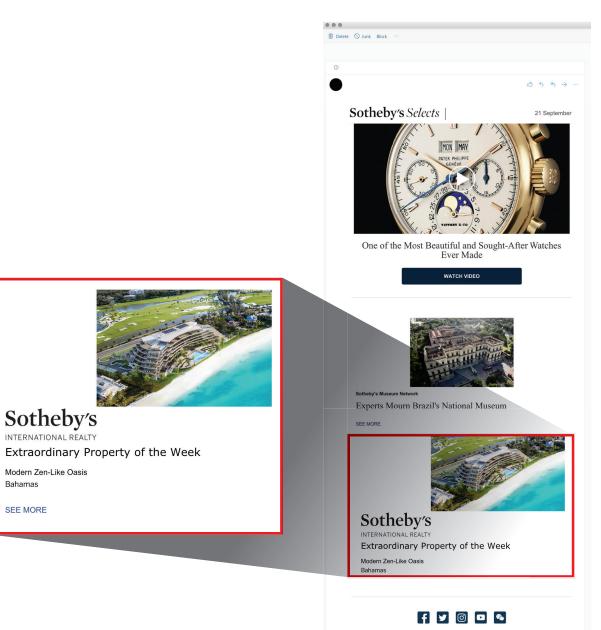

#### SOTHEBY'S SELECTS E-NEWSLETTERS

- Every Friday
- 52x Year
- Highlights upcoming auction events
- 700,000+ recipients
- 34% average open rate

#### PRICE: \$2,585/DEPLOYMENT

THIS EMAIL WAS SENT TO YOU BY SOTHEBY'S 1334 YORK AVE, NEW YORK, NY 10021 UNSUBSCRIBE FROM SOTHEBY'S SELECTS UNSUBSCRIBE FROM ALL | PRIVACY POLICY | SELL WITH US © 2018 SOTHEBYS.COM