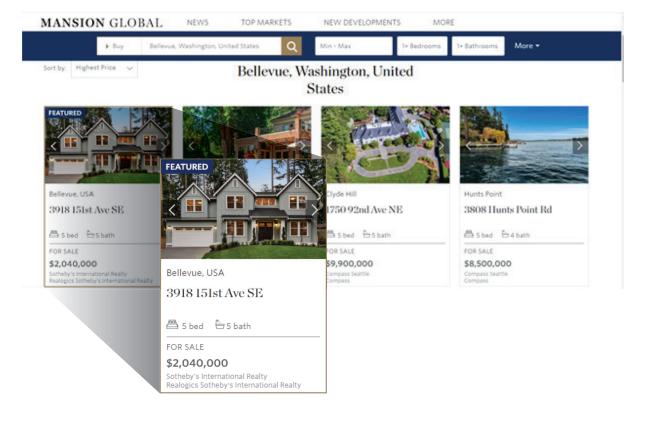

### Impressions Campaign

#### CUSTOMIZABLE. AFFORDABLE. MEASURABLE.

The Impressions program is a customized banner advertising program with guaranteed impressions and click-throughs. With beautifully detailed property photos, your listing can be customized to showcase your property's unique selling features, allowing you to target by country, region, state, county or city and lifestyle.

Get the most out of your marketing dollars with affordable and measurable results that only a digital program can offer. Link directly to your property website, personal website or office website.

Impress locally. Impress globally.

#### **CAMPAIGN OVERVIEW AND BUDGET**

- Campaign: 40 Park
- Flight Dates: October 2024 March 2025
- Impressions: 3,000,000
- Clicks through to the website of your choice.

| 100K Impressions per two weeks:  | \$900   |
|----------------------------------|---------|
| 250K Impressions per month:      | \$1,195 |
| 500K Impressions per month:      | \$1,625 |
| 1 Million Impressions per month: | \$2,450 |
| Three Month Minimum              |         |