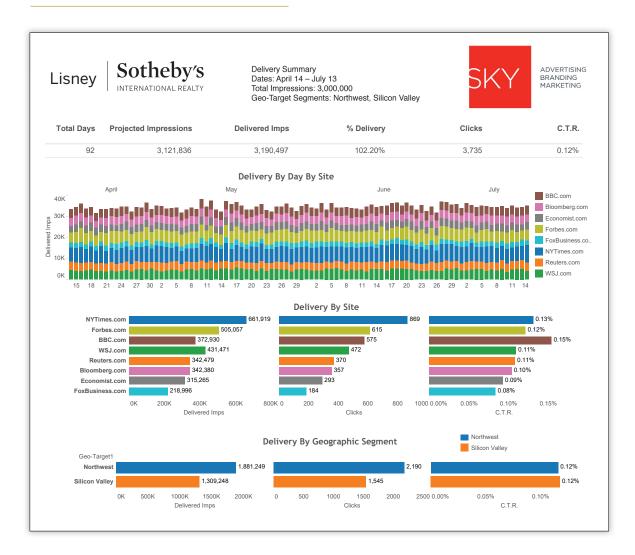

After the launch, we give you complete and comprehensive reporting for the duration of your campaign. We can also give 30 day reports for you to evaluate the effectiveness of your targeting and to adjust it.

- We project the number of impressions (number of times the ad appears on each site) during your campaign.
- The number of impressions are broken down by number and site for the duration of the campaign.
- The delivery by site is broken down into delivered impressions, clicks, and click-through rate. This allows you to see on what sites your ads are performing well and where there needs to be improvement. With this information we are able to adjust the campaign for maximum effectiveness.

#### **IMPRESSIONS PROGRAM SAMPLE REPORT**