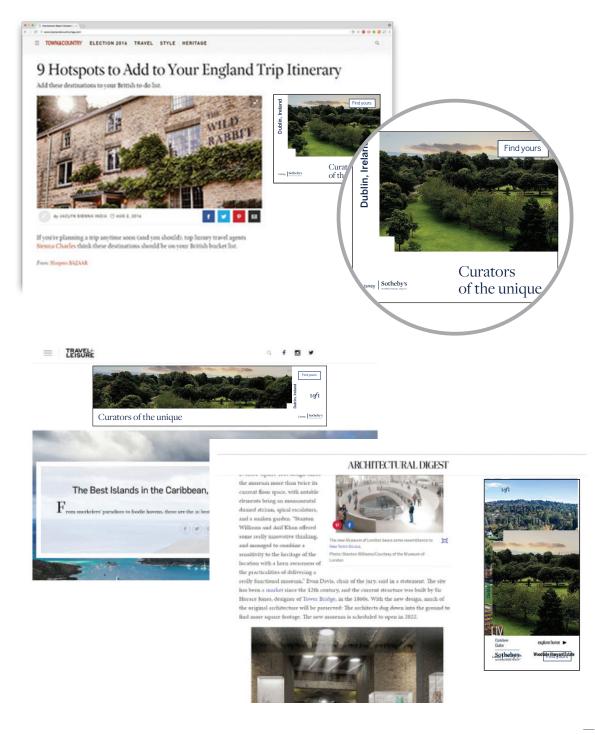

### SAMPLE BANNER ADS FOR IMPRESSIONS PROGRAM

We create and produce banner ads for your campaign that best reflect your property and company image. We assist with photo selection and editing as well as ad design and sizing.

Ad Units: 970x250, 728x90, 300x600, 300x250, or custom sizes.

**BANNER PRODUCTION: \$350** 

DIGITAL

Sample Banners For Impressions Programs As They Appear On Sites

Comprehensive Reporting For Your Customized Campaign