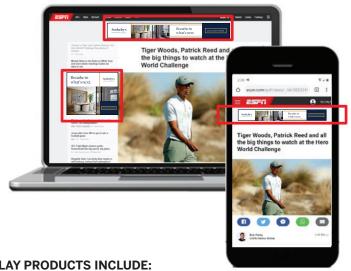

#### DISPLAY

Digital Display advertising refers to the promotion of products or services through display ads on digital platforms such as websites or mobile apps. With Targeted Display, we offer campaigns that include Keyword Targeting, Behavioral Targeting, Retargeting, and Artificial Intelligence (A.I.) Targeting designed to show your ads to the exact audience you want to reach, to deliver the right message on the right device at the right time.

#### TARGETED DISPLAY PRODUCTS INCLUDE:

Complete optimization including strategy, ad serving, and reporting. We provide you with full transparency, giving you the assurance your budget is allocated efficiently.