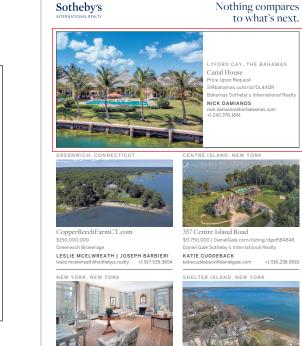

#### SOTHEBY'S MAGAZINE

This large format magazine enriches readers with sophisticated content related to the art and real estate world. Sotheby's Magazine features editorial showcasing Sotheby's International Realty® listings.

- Distribution: 20,000
- Auction clients with **\$50,000-\$5 million** in transactions
- Distribution at all **70** Sotheby's offices around the world
- Distribution at Park Hyatt Hotels in 18 countries
- Distributed at high profile auction events in NY, London, Los Angeles and Hong Kong

ADVERTORIAL - 2 PAGE: \$10,500 ADVERTORIAL - 4 PAGE: \$18,800 FULL PAGE: \$3,640 HALF PAGE: \$1,820 QUARTER PAGE: \$910

Global

5