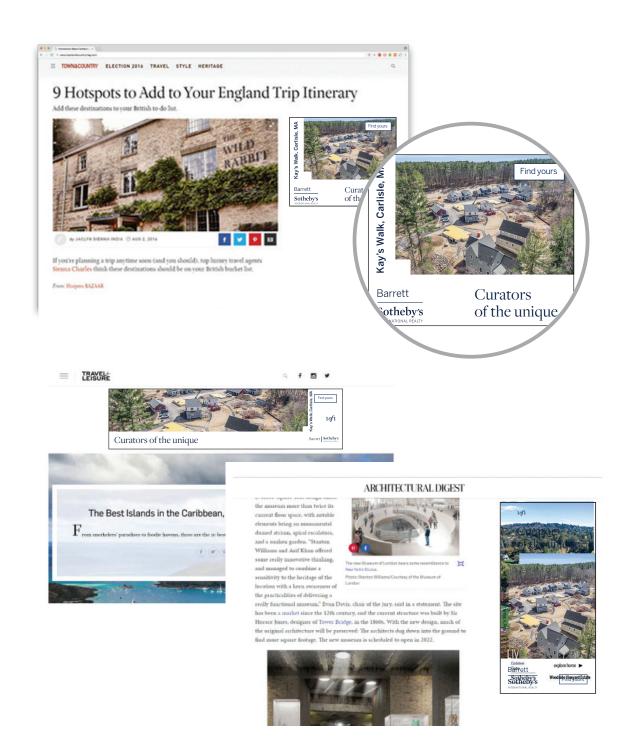

## Impressions Campaign

### CUSTOMIZABLE. AFFORDABLE. MEASURABLE.

The Impressions program is a customized banner advertising program with guaranteed impressions and click-throughs. With beautifully detailed property photos, your listing can be customized to showcase your property's unique selling features, allowing you to target by country, region, state, county or city and lifestyle.

## Impressions Program Targeting Sites

We identify the best sites to feature your property, and your ads appear only on your approved sites. The number of prominent, respected and relevant sites available is exceptional. We take care of the research to provide hand-selected and white-listed sites most relevant to your campaign.

#### SAMPLE BANNER ADS FOR IMPRESSIONS PROGRAM

We create and produce banner ads for your campaign that best reflect your property and company image. We assist with photo selection and editing as well as ad design and sizing.