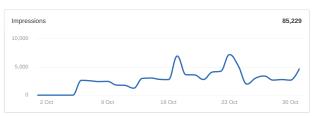

#### **CLIENT DASHBOARD**

We provide you with a complete interactive dashboard that you can access at any time. Visualize your campaign performance with our user friendly interface that integrates data from diverse resources.

#### **Barrett SIR**

Google Ads Impressions 85,229

Google Ads Clicks

Google Ads CTR
1.09%

Google Ads Phone Calls

9

Average Cost-Per-Click

\$1.52

Google Ads Interaction R...

Clicks 930

150

50

2 Oct 9 Oct 16 Oct 23 Oct 30 Oct

| SKY - SMART         459         \$312.71         \$39.09         74,05           SKY - PMAX         290         \$359.88         \$179.94         8,20           SKY - General         75         \$278.65         \$0.00         1,43           SKY - Boulder         53         \$293.25         \$293.25         1,14                                                                                                                                                           | CAMPAIGN          | CLICKS  | COST     | COST / CON | IMPRESSIONS    |
|------------------------------------------------------------------------------------------------------------------------------------------------------------------------------------------------------------------------------------------------------------------------------------------------------------------------------------------------------------------------------------------------------------------------------------------------------------------------------------|-------------------|---------|----------|------------|----------------|
| SKY - PMAX         290         \$359.88         \$179.94         8,20           SKY - General         75         \$278.65         \$0.00         1,43           SKY - Boulder         53         \$293.25         \$293.25         1,14           SKY - Trademark         38         \$134.26         \$134.26         259           SKY - Niwot         11         \$33.94         \$0.00         69           SKY - Longmont         4         \$19.24         \$0.00         16 | OAIIII AIION      | GLIGITO | 0001     | 000170011  | IIII NEGGIGIAG |
| SKY - General         75         \$278.65         \$0.00         1,43           SKY - Boulder         53         \$293.25         \$293.25         1,14           SKY - Trademark         38         \$134.26         \$134.26         259           SKY - Niwot         11         \$33.94         \$0.00         69           SKY - Longmont         4         \$19.24         \$0.00         16                                                                                 | SKY - SMART       | 459     | \$312.71 | \$39.09    | 74,095         |
| SKY - Boulder         53         \$293.25         \$293.25         1,14           SKY - Trademark         38         \$134.26         \$134.26         259           SKY - Niwot         11         \$33.94         \$0.00         69           SKY - Longmont         4         \$19.24         \$0.00         16                                                                                                                                                                 | <u>SKY - PMAX</u> | 290     | \$359.88 | \$179.94   | 8,209          |
| SKY-Trademark         38         \$134.26         \$134.26         259           SKY-Niwot         11         \$33.94         \$0.00         69           SKY-Longmont         4         \$19.24         \$0.00         16                                                                                                                                                                                                                                                         | SKY - General     | 75      | \$278.65 | \$0.00     | 1,432          |
| SKY - Niwot         11         \$33.94         \$0.00         69           SKY - Longmont         4         \$19.24         \$0.00         16                                                                                                                                                                                                                                                                                                                                      | SKY - Boulder     | 53      | \$293.25 | \$293.25   | 1,145          |
| <u>SKY - Longmont</u> 4 \$19.24 \$0.00 16                                                                                                                                                                                                                                                                                                                                                                                                                                          | SKY - Trademark   | 38      | \$134.26 | \$134.26   | 259            |
| <u>granding</u>                                                                                                                                                                                                                                                                                                                                                                                                                                                                    | SKY - Niwot       | 11      | \$33.94  | \$0.00     | 69             |
| <u>SKY-Golden</u> 0 \$0.00 \$0.00 3                                                                                                                                                                                                                                                                                                                                                                                                                                                | SKY - Longmont    | 4       | \$19.24  | \$0.00     | 16             |
|                                                                                                                                                                                                                                                                                                                                                                                                                                                                                    | SKY - Golden      | 0       | \$0.00   | \$0.00     | 3              |
| SKY-Superior 0 \$0.00 \$0.00 1                                                                                                                                                                                                                                                                                                                                                                                                                                                     | SKY - Superior    | 0       | \$0.00   | \$0.00     | 1              |