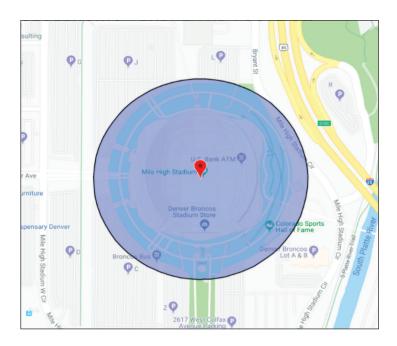

## Digital Event Targeting

#### GEOFENCE REACHES YOUR AUDIENCE ON THE MOVE

- **Event targeting** Target customers who attend specified events within a specific time frame.
- Custom audiences Target customers that are within or have recently visited a specific Geo-Fenced location.

#### GEOFENCE SELECT LOCATIONS OR EVENTS AND THEN RETARGET THE AUDIENCE AFTER

#### TIER 1

- From: \$1,500
- · Up to 3 Geo-fences
- 60,000 impressions