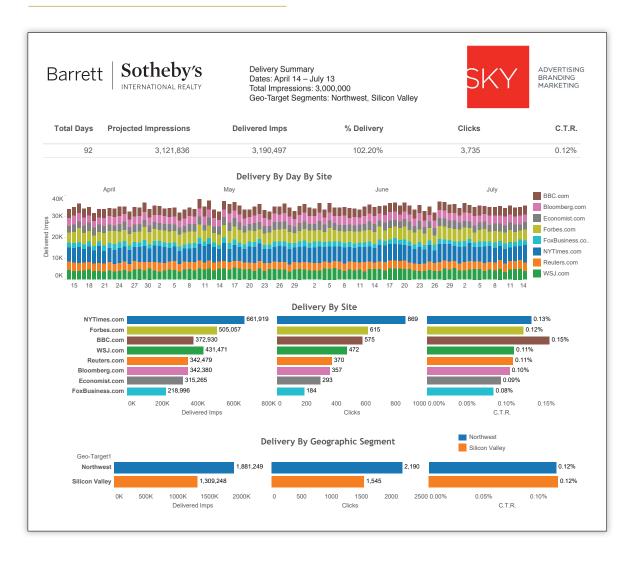

# Comprehensive Reporting For Your Customized Campaign

After the launch, we give you complete and comprehensive reporting for the duration of your campaign. We can also give 30 day reports for you to evaluate the effectiveness of your targeting and to adjust it.

- We project the number of impressions (number of times the ad appears on each site) during your campaign.
- The number of impressions are broken down by number and site for the duration of the campaign.
- The delivery by site is broken down into delivered impressions, clicks, and click-through rate. This allows you to see on what sites your ads are performing well and where there needs to be improvement. With this information we are able to adjust the campaign for maximum effectiveness.

#### **IMPRESSIONS PROGRAM SAMPLE REPORT**