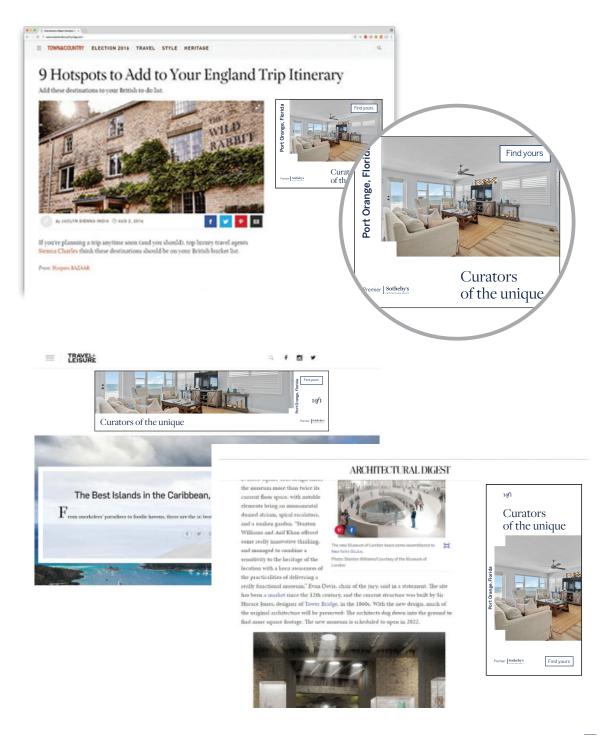

### Impressions Campaign

#### CUSTOMIZABLE. AFFORDABLE. MEASURABLE.

The Impressions program is a customized banner advertising program with guaranteed impressions and click-throughs. With beautifully detailed property photos, your listing can be customized to showcase your property's unique selling features, allowing you to target by country, region, state, county or city and lifestyle.

Get the most out of your marketing dollars with affordable and measurable results that only a digital program can offer. Link directly to your property website, personal website or office website.

Impress locally. Impress globally.