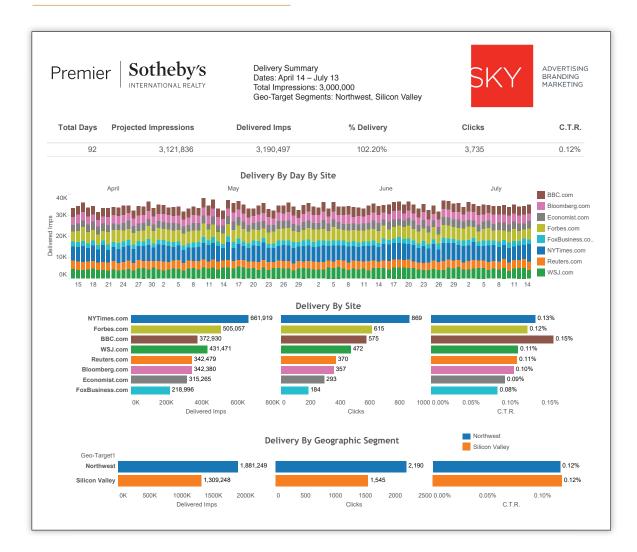

After the launch, we give you complete and comprehensive reporting for the duration of your campaign. We can also give 30 day reports for you to evaluate the effectiveness of your targeting and to adjust it.

- We project the number of impressions (number of times the ad appears on each site) during your campaign.
- The number of impressions are broken down by number and site for the duration of the campaign.
- The delivery by site is broken down into delivered impressions, clicks, and click-through rate. This allows you to see on what sites your ads are performing well and where there needs to be improvement. With this information we are able to adjust the campaign for maximum effectiveness.

#### **IMPRESSIONS PROGRAM SAMPLE REPORT**