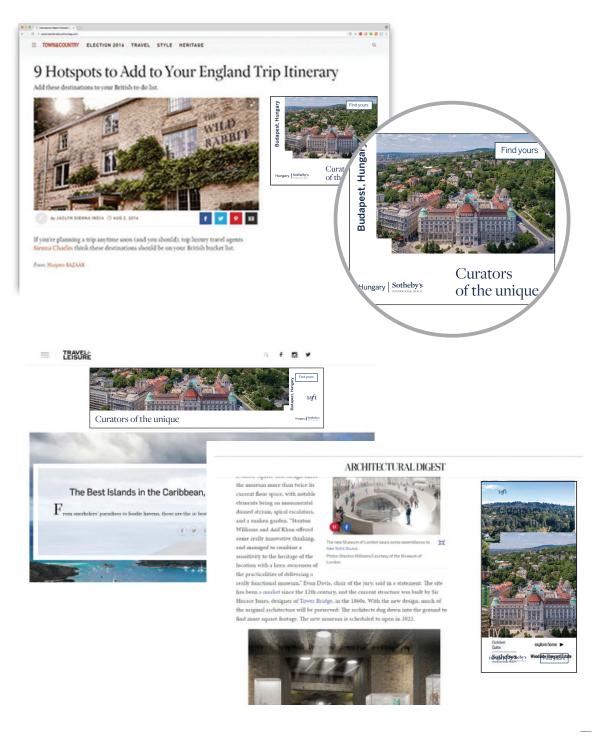

### SAMPLE BANNER ADS FOR IMPRESSIONS PROGRAM

We create and produce banner ads for your campaign that best reflect your property and company image. We assist with photo selection and editing as well as ad design and sizing.

Ad Units: 970x250, 728x90, 300x600, 300x250, or custom sizes.

**BANNER PRODUCTION: \$350** 

### Curators of the unique

Hungary Sotheby's

DIGITAL

Sample Banners For Impressions Programs As They Appear On Sites

Comprehensive Reporting For Your Customized Campaign

After the launch, we give you complete and comprehensive reporting for the duration of your campaign. We can also give 30 day reports for you to evaluate the effectiveness of your targeting and to adjust it.