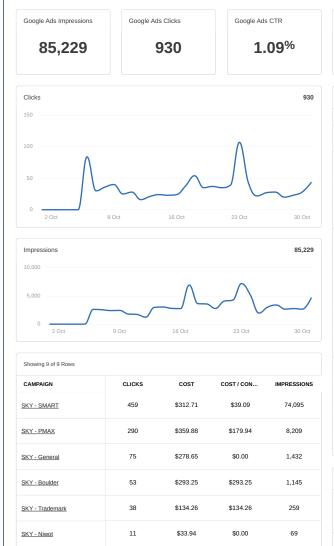

## Google AdWords

### **CLIENT DASHBOARD**

We provide you with a complete interactive dashboard that you can access at any time. Visualize your campaign performance with our user friendly interface that integrates data from diverse resources.

### SKY

SKY - Longmont

SKY - Golden

SKY - Superior

4

0

0

\$19.24

\$0.00

\$0.00

\$0.00

\$0.00

\$0.00

16

3

1

#### Google Ads Phone Calls Average Cost-Per-Click Google Ads Interaction R... 9 \$1.52 1.14% Showing 50 of 89 Rows KEYWORD IMPRESSIONS CLICKS luxury real estate agent 498 27 425 19 find the best real estate agent "Boulder Colorado Real Estate" 388 16 25 13 "home for sale boulder" 167 9 "colorado real estate agent" 120 8 "coldwell banker real estate" "boulder real estate agent" 69 5 64 5 "realtor boulder co" 5 32 niwot Real Estate 41 5 "boulder real estate listings" 4 "real estate for sale in bouder colorado" 29 "boulder co real estate agency" 38 4 berthoud Realtor 23 4

| Cities   |        |             |         |          |
|----------|--------|-------------|---------|----------|
| CITY     | CLICKS | IMPRESSIONS | AVG CPC | COST     |
| Denver   | 556    | 66,360      | \$1.00  | \$554.74 |
| Boulder  | 143    | 3,455       | \$3.60  | \$515.01 |
| Thornton | 24     | 3,126       | \$1.09  | \$26.26  |
| Niwot    | 22     | 571         | \$2.09  | \$46.05  |
| Longmont | 19     | 977         | \$2.49  | \$47.31  |
|          | 47     | 0.045       |         |          |