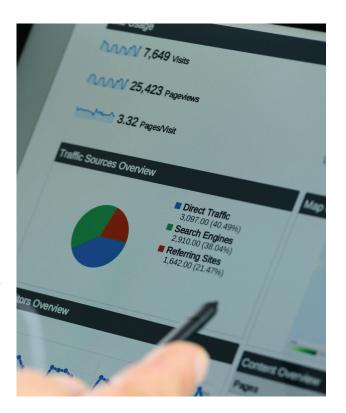

### Curators of the unique

Hungary Sotheby's

DIGITAL

Sample Banners For Impressions Programs As They Appear On Sites

Comprehensive Reporting For Your Customized Campaign

After the launch, we give you complete and comprehensive reporting for the duration of your campaign. We can also give 30 day reports for you to evaluate the effectiveness of your targeting and to adjust it.

- We project the number of impressions (number of times the ad appears on each site) during your campaign.
- The number of impressions are broken down by number and site for the duration of the campaign.
- The delivery by site is broken down into delivered impressions, clicks, and click-through rate. This allows you to see on what sites your ads are performing well and where there needs to be improvement. With this information we are able to adjust the campaign for maximum effectiveness.

### **IMPRESSIONS PROGRAM SAMPLE REPORT**