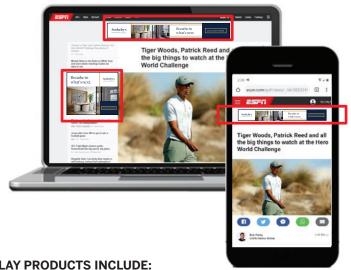

## Impressions Campaign

### CUSTOMIZABLE. AFFORDABLE. MEASURABLE.

The Impressions program is a customized banner advertising program with guaranteed impressions and click-throughs. With beautifully detailed property photos, your listing can be customized to showcase your property's unique selling features, allowing you to target by country, region, state, county or city and lifestyle.

Get the most out of your marketing dollars with affordable and measurable results that only a digital program can offer. Link directly to your property website, personal website or office website.

Impress locally. Impress globally.