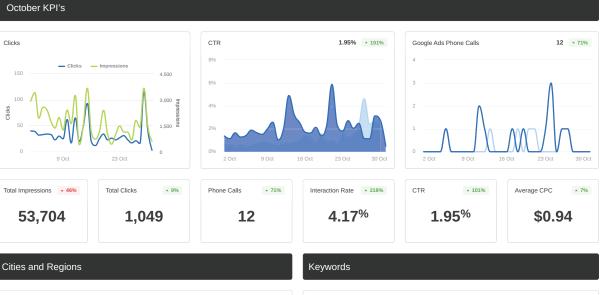

## Google AdWords

### MONTHLY REPORTING

Receive detailed monthly reporting to keep you up to date on your campaign metrics and engagement. View integrated data and monthly KPI's.

## SKY

### **Hungary SIR**

| CITY           | IMPRESSIONS - | CLICKS | INTERACTIONS |
|----------------|---------------|--------|--------------|
| Washington     | 30,976        | 497    | 613          |
| Potomac        | 4,073         | 64     | 64           |
| Baltimore      | 2,976         | 80     | 274          |
| New York       | 1,535         | 51     | 51           |
| Ashburn        | 1,386         | 39     | 137          |
| Rockville      | 1,207         | 16     | 27           |
| Virginia Beach | 799           | 23     | 48           |
| Richmond       | 413           | 6      | 46           |

| Showing 23 of 23 Rows         |        |             |              |
|-------------------------------|--------|-------------|--------------|
| KEYWORD                       | CLICKS | IMPRESSIONS | INTERACTIONS |
| dc real estate                | 51     | 886         | 51           |
| luxury property for sale dc   | 40     | 114         | 40           |
| home for sale dc              | 19     | 529         | 19           |
| real estate in washington dc  | 6      | 101         | 6            |
| georgetown washington dc apar | 6      | 56          | 6            |
| houses in georgetown dc       | 3      | 19          | 3            |
| buy house georgetown dc       | 2      | 6           | 2            |
| mclean realty                 | 1      | 1           | 1            |
|                               |        |             |              |