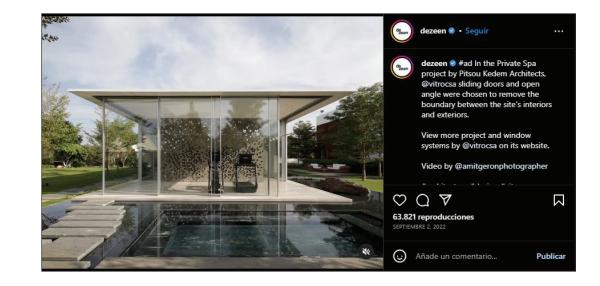

## Dezeen

Dezeen is a popular and influential architecture, interiors and design magazine, with three million monthly readers and seven million social media followers.

Dezeen's reach is global, with readers on every continent.

Their biggest audience is in the USA, followed by the UK, India, Canada, Australia, and Germany.

### SOCIAL MEDIA POST

INSTAGRAM GRID POST: \$9,000 INSTAGRAM TARGETED POST: \$4,000