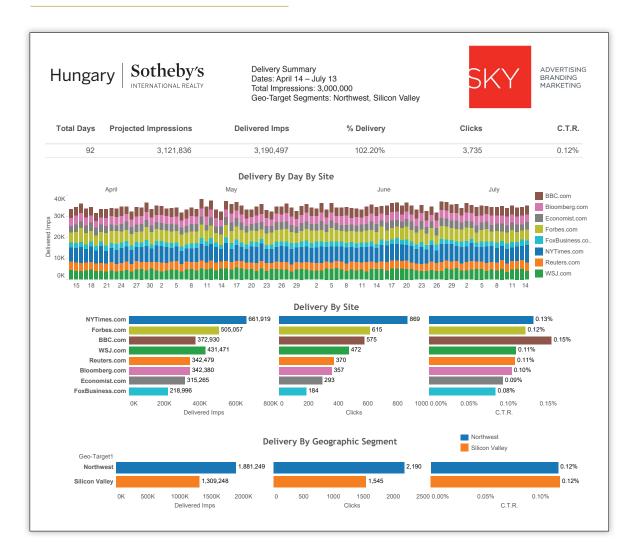

### Curators of the unique

Hungary Sotheby's

DIGITAL

Sample Banners For Impressions Programs As They Appear On Sites

Comprehensive Reporting For Your Customized Campaign

After the launch, we give you complete and comprehensive reporting for the duration of your campaign. We can also give 30 day reports for you to evaluate the effectiveness of your targeting and to adjust it.

- We project the number of impressions (number of times the ad appears on each site) during your campaign.
- The number of impressions are broken down by number and site for the duration of the campaign.
- The delivery by site is broken down into delivered impressions, clicks, and click-through rate. This allows you to see on what sites your ads are performing well and where there needs to be improvement. With this information we are able to adjust the campaign for maximum effectiveness.

### **IMPRESSIONS PROGRAM SAMPLE REPORT**