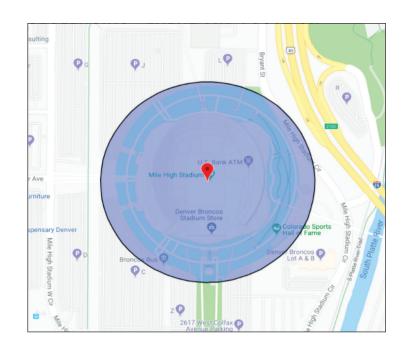

# Digital Event Targeting

### GEOFENCE REACHES YOUR AUDIENCE ON THE MOVE

- Event targeting Target customers who attend specified events within a specific time frame.
- **Custom audiences** Target customers that are within or have recently visited a specific Geo-Fenced location.

### GEOFENCE SELECT LOCATIONS OR EVENTS AND THEN RETARGET THE AUDIENCE AFTER

TIER 1

- From: **\$1,500**
- Up to 3 Geo-fences
- 60,000 impressions