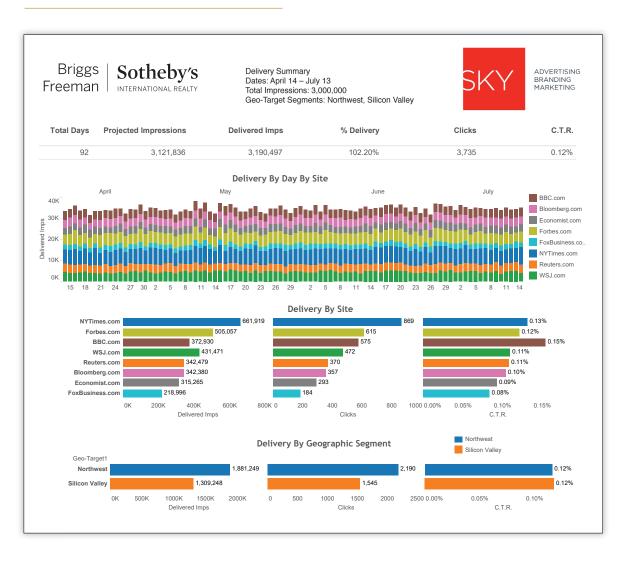

# Comprehensive Reporting For Your Customized Campaign

After the launch, we give you complete and comprehensive reporting for the duration of your campaign. We can also give 30 day reports for you to evaluate the effectiveness of your targeting and to adjust it.

- We project the number of impressions (number of times the ad appears on each site) during your campaign.
- The number of impressions are broken down by number and site for the duration of the campaign.
- The delivery by site is broken down into delivered impressions, clicks, and click-through rate. This allows you to see on what sites your ads are performing well and where there needs to be improvement. With this information we are able to adjust the campaign for maximum effectiveness.

#### **IMPRESSIONS PROGRAM SAMPLE REPORT**