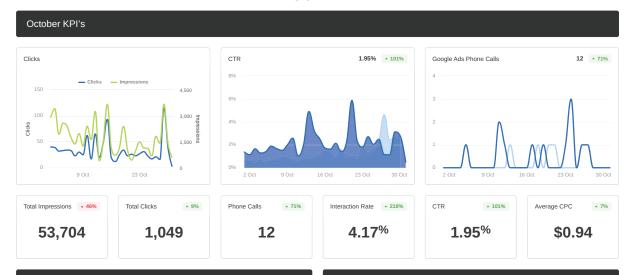

#### **MONTHLY REPORTING**

Receive detailed monthly reporting to keep you up to date on your campaign metrics and engagement. View integrated data and monthly KPI's.

#### **SIR Briggs Freeman**

#### Cities and Regions

| CITY           | IMPRESSIONS▼ | CLICKS | INTERACTIONS |
|----------------|--------------|--------|--------------|
| Washington     | 30,976       | 497    | 613          |
| Potomac        | 4,073        | 64     | 64           |
| Baltimore      | 2,976        | 80     | 274          |
| New York       | 1,535        | 51     | 51           |
| Ashburn        | 1,386        | 39     | 137          |
| Rockville      | 1,207        | 16     | 27           |
| Virginia Beach | 799          | 23     | 48           |
| Richmond       | 413          | 6      | 46           |