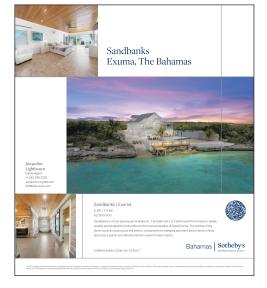

• Over one half have liquid assets valued at \$1 million+

• Over 1 in 4 have a household net worth of \$3 million

PROPERTY SPOT, COLOR: \$760

DOUBLE PROPERTY SPOT, COLOR: \$1,520 QUADRUPLE PROPERTY SPOT, COLOR: \$3,040 EIGHT PROPERTY SPOT, COLOR: \$6,080







## The New York Times Takeover

Promote your brand and properties in style with this 96 page tabloid insert devoted to Sotheby's International Realty and Delivered high-net worth zip codes.

Generous, full-page ad space on heavy, bright white paper ensures an elegant presentation and shelf life.

• Circulation: 160,000

• Distribution: NYC Metro Area

FULL PAGE, COLOR: \$750

INSIDE FRONT COVER, COLOR: \$1,150 INSIDE BACK COVER, COLOR: \$1,150 BACK COVER, COLOR: \$1,500

**Includes Digital promotion and Digital Flipbook** 









## Architectural Digest

#### **INSPIRE AFFLUENT BUYERS**

With over 60 local and feeder market regions available with exclusive rates, you can reach these high-income, luxury buyers when they're inspired to buy.

Inspire the decisions and feed the fantasies of your potential buyers with a full-page, full-color ad in Architectural Digest.

#### **FULL PAGE, COLOR:**

Circulation Per Region: up to 16,000Readership Per Region: up to 117,390

• Median Household Income: \$134,318

• Median Age: **54** 

• Male / Female: 46% / 54%

DALLAS/FT. WORTH: \$2,710 SOUTH FLORIDA: \$2,920









## duPont Registry

Experience luxury with duPont REGISTRY, connecting elite buyers and sellers for nearly 40 years. Elevate your brand through exclusive collaborations, bespoke campaigns, and luxury showc