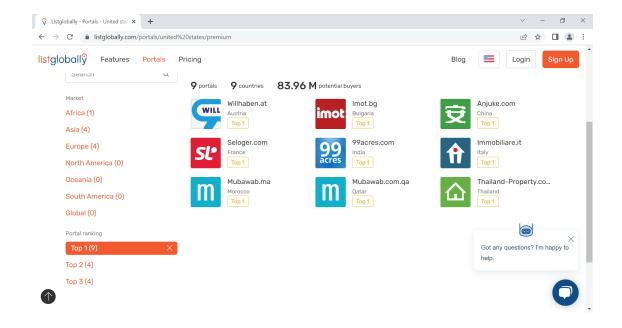

#### **ENHANCED LISTING**

ListGlobally helps real estate professionals to promote their listings worldwide. Through a network of 100+ property portals in 60+ countries.

#### PREMIUM PUBLICATION ON LISTGLOBALLY

- All listings published across ListGlobally's full Premium Network.
- All listings elevated in their search placement on ListGlobally network property portals.
- Agents from the office will have their photos appear on their listings in search results.
- Agents will receive the moniker "Global Agent" on their listing in search results.
- Elite Promotion
- Elite promotion moves your listing to the top of search results in your market.
- Elite promotions provide 7-times the performance for featured listings.
- The promotion can be changed as often as you like

PRICE: \$200/MONTH - 3 MONTH MINIMUM PRICE: \$ \$150/MONTH - 6 MONTH MINIMU