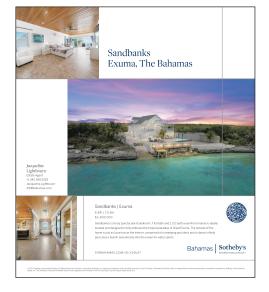

e with a shared appreciation and desire for quality, artisanship, heritage, fine design, and exclusivity. With its fingers on the pulse of the latest superlative products and experiences that today's modern consumers seek, Robb Report is synonymous around the world with affluence, luxury, and the best of the best.

Circulation: 101,000+Audience: 324,000Average Age: 43

Male / Female Ratio: 77/23
Average HHI: \$548,000
Average HNW: \$3,5M

HALF PAGE, COLOR: \$6,000 FULL PAGE COLOR: \$8,500

Global





SOTHEBYSREALTY.COM





## San Francisco & Silicon Valley Takeover

Exclusive insert in the New York Times distributed to 36,500 households in the San Francisco and Silicon Valley metro.

FULL PAGE OCTOBER: \$725 INSIDE FRONT COVER: \$1,125 INSIDE BACK COVER: \$1,125 BACK COVER: \$1,475









## Simply Abu Dhabi

Simply Abu Dhabi is a luxury lifestyle publication that is only available by invitation to the highest echelon of society. Simply Abu Dhabi, primarily targets the elite and affluent globally. It showcases products and services available, from the most prestigious luxury brands around the globe, and it also provides detailed insight into a range of editorial subjects, including coveted destinations, wealth management, yachts, high-profile architecture, real estate, travel and more.

- Global Distribution: Ultra HNW audience in London, Paris, Milan, Monaco, Moscow, New York, Los Angeles, Singapore, Shanghai, Hong Kong, Mumbai & Delhi.
- Prestigious Distribution Includes: Royalty/Palaces/ Private Royal Offices, Dignitaries & Politicians/ Ministries. All Official Embas