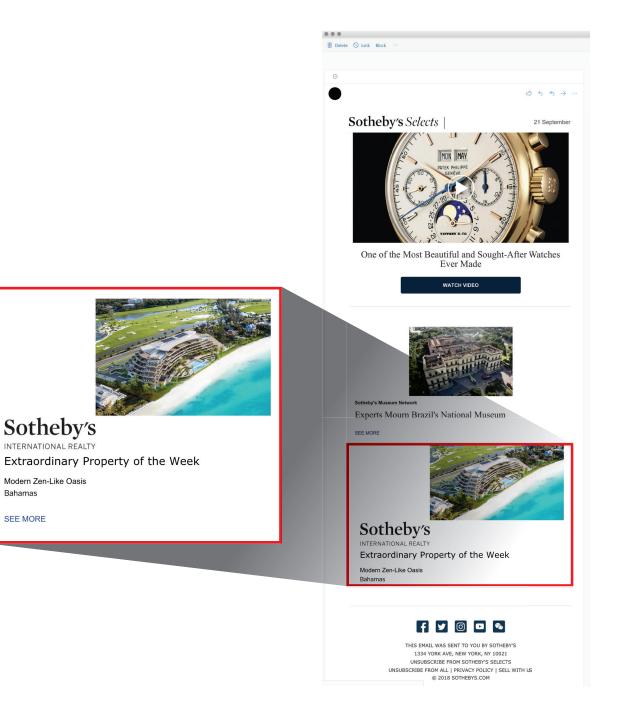

### SOTHEBY'S BESPOKE EMAIL

- Every Week
- 52x/Year
- Custom content
- 35% open rate
- 550,000+ recipients

PRICE: \$2,500/DEPLOYMENT

#### SOTHEBY'S SELECTS E-NEWSLETTERS

- Every Friday
- 52x Year
- Highlights upcoming auction events
- 370,000+ recipients
- 34% average open rate

PRICE: \$2,585/DEPLOYMENT

Digital Offerings