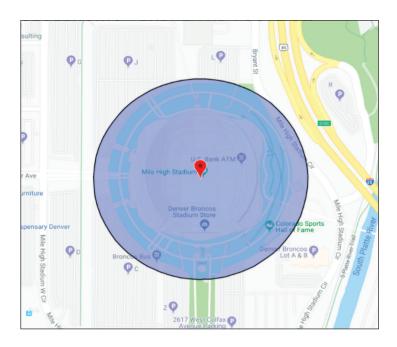

# Digital Event Targeting

### GEOFENCE REACHES YOUR AUDIENCE ON THE MOVE

- **Event targeting** Target customers who attend specified events within a specific time frame.
- Custom audiences Target customers that are within or have recently visited a specific Geo-Fenced location.

### GEOFENCE SELECT LOCATIONS OR EVENTS AND THEN RETARGET THE AUDIENCE AFTER

#### **PRICING**

- From: \$1,500
- · Up to 3 Geo-fences
- 60,000 impressions