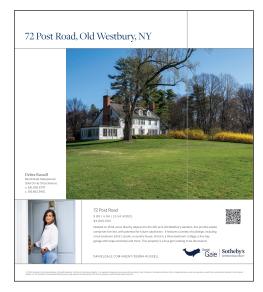

# National & Global Exposure Crespi Estate

SKY Advertising is excited to present to Briggs Freeman Sotheby's International Realty® a curated, multi-media marketing selection of offerings to bring ultra-high net worth buyer awareness to Crespi Estate.

Your strategic blueprint is composed of three layers: direct exposure to the Sotheby's auction house audience which includes some of the most affluent individuals on a global scale, strategic print media to cast a wide net, and digital products that are highly targeted to individuals looking for high-end living in Dallas. TX.

Approaching the marketing strategy from these different directions will help us to saturate your market in the most effective way, bringing deserved recognition to this unique and exciting property.

LET'S DO GREAT THINGS TOGETHER