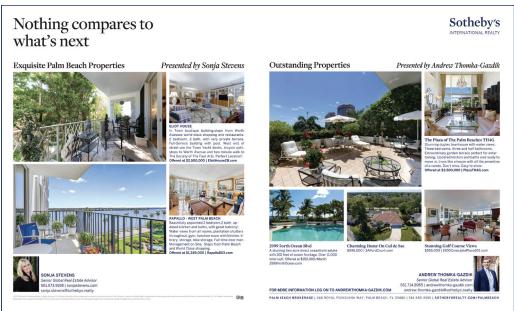

stribution: Ultra HNW audience in London, Paris, Milan, Monaco, Moscow, New York, Los Angeles, Singapore, Shanghai, Hong Kong, Mumbai & Delhi.
- Prestigious Distribution Includes: Royalty/Palaces/ Private Royal Offices, Dignitaries & Politicians/ Ministries. All Official Embassies in the UAE.
- Private Residence Distribution Includes: Abu Dhabi, Al Ain, Dubai: Emirates Hills, Downtown Area, The Lakes, The Palm. Jumeirah Beach Area.

• Circulation: **Print and Digital** 

• Printed Copies per issue: **7,800** 

• Digital: **500,000+** Subscribers

• Middle East/GCC Distribution: **5,800** 

• Global Distribution: 2,000

• Readership: 28,000

DOUBLE PAGE SPREAD + 2 INSTAGRAM POSTS: \$7.500

DOUBLE PAGE SPREAD, 4-PAGE EDITORIAL FEATURE + 2 INSTAGRAM POSTS: \$10.625

**Print & Digital** 







Schedule, Pricing & Reach



#### PLAN 1

| Media         Ad Description         Age of Sotheby's Allegazine         May         July         Media Total         Reach           Sotheby's Magazine         \$ 1,260 to \$ 2,560 to \$ 5,260 to \$ 2,500 to \$ 2,000 to \$ | Plan 1                                            |                                             |             |             |             |      |             |            |
|-----------------------------------------------------------------------------------------------------------------------------------------------------------------------------------------------------------------------------------------------------------------------------------------------------------------------------------------------------------------