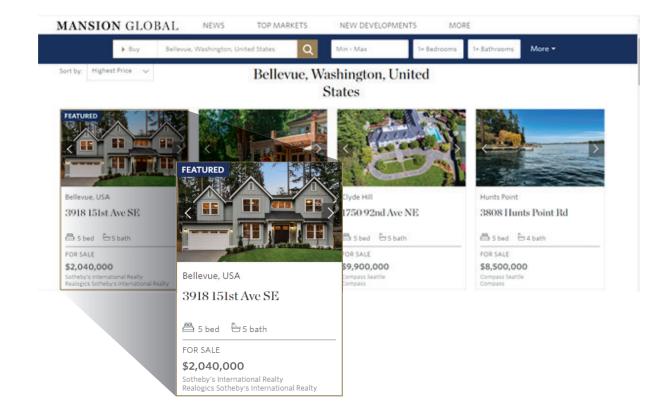

#### MANSION GLOBAL HOMEPAGE HERO

With 3,000,000 affluent unique visitors on Mansion Global, the Homepage Hero immediately entices readers as the first listing seen on the Mansion Global homepage. It provides premium, full-page visibility and the best opportunity for your listing to reach the most qualified buyer.

- **164,000** Unique Visitors
- 1.75% Click-Through Rate
- · 2.5% Share of Voice
- Can rotate up to 5 properties
- Approximate Total Annual Impressions: 300,000
- 2024 Overall Average CTR: 4.24%
- Share of Voice: 2.5% (1 Slot) STATIC

PRICE: \$2.150/MONTH OR \$2.650 W/VIDEO

SHARED BANNER: \$650/LISTING

Shared with 5 properties