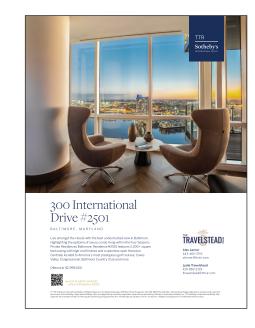

istribution: NYC Metro Area

FULL PAGE, COLOR: \$750

INSIDE FRONT COVER, COLOR: \$1,150 INSIDE BACK COVER, COLOR: \$1,150 BACK COVER, COLOR: \$1,500

**Includes Digital promotion and Digital Flipbook** 









## Architectural Digest

#### **INSPIRE AFFLUENT BUYERS**

With over 60 local and feeder market regions available with exclusive rates, you can reach these high-income, luxury buyers when they're inspired to buy.

Inspire the decisions and feed the fantasies of your potential buyers with a full-page, full-color ad in Architectural Digest.

#### **FULL PAGE, COLOR:**

Circulation Per Region: up to 16,000Readership Per Region: up to 117,390

• Median Household Income: \$134,318

• Median Age: **54** 

• Male / Female: 46% / 54%

DALLAS/FT. WORTH: \$2,710 SOUTH FLORIDA: \$2,920









## duPont Registry

Experience luxury with duPont REGISTRY, connecting elite buyers and sellers for nearly 40 years. Elevate your brand through exclusive collaborations, bespoke campaigns, and luxury showcases.

The duPont Registry captivates the world's wealthiest individuals with premium content on the most coveted luxury items. The magazine, distributed monthly, reaches private jet owners and guests across 350+ FBOs, while the digital platform garners over 13 million monthly views.

The duPont Registry audience includes the elite you need to reach: professional athletes, A-list celebrities, Fortune 500 executives, top luxury dealerships, and the ultra-affluent.

#### PREMIUM PUBLISHING

#### **OVERVIEW**

Discover the ultimate luxury lifestyle with the newly redesigned duPont REGIST