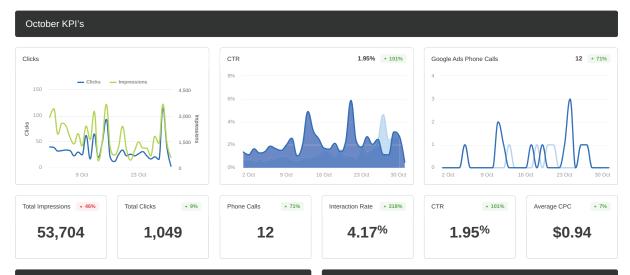

### **MONTHLY REPORTING**

Receive detailed monthly reporting to keep you up to date on your campaign metrics and engagement. View integrated data and monthly KPI's.

### **Gibson SIR**

### Cities and Regions

| CITY           | IMPRESSIONS▼ | CLICKS | INTERACTIONS |
|----------------|--------------|--------|--------------|
| Washington     | 30,976       | 497    | 613          |
| Potomac        | 4,073        | 64     | 64           |
| Baltimore      | 2,976        | 80     | 274          |
| New York       | 1,535        | 51     | 51           |
| Ashburn        | 1,386        | 39     | 137          |
| Rockville      | 1,207        | 16     | 27           |
| Virginia Beach | 799          | 23     | 48           |
| Richmond       | 413          | 6      | 46           |