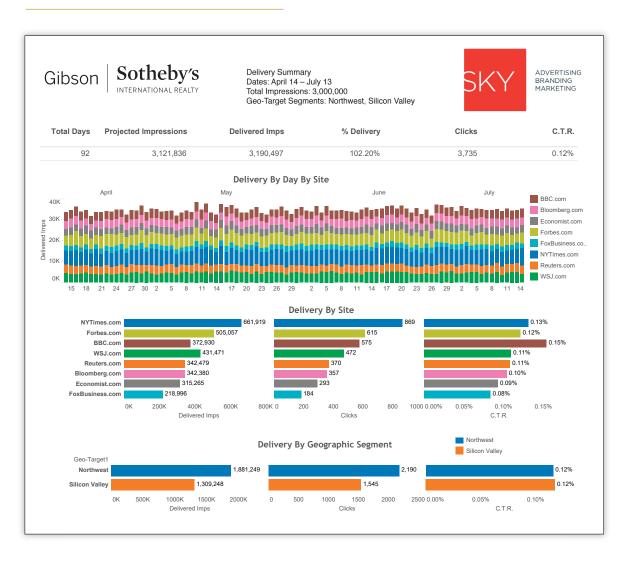

# Comprehensive Reporting For Your Customized Campaign

After the launch, we give you complete and comprehensive reporting for the duration of your campaign. We can also give 30 day reports for you to evaluate the effectiveness of your targeting and to adjust it.

- We project the number of impressions (number of times the ad appears on each site) during your campaign.
- The number of impressions are broken down by number and site for the duration of the campaign.
- The delivery by site is broken down into delivered impressions, clicks, and click-through rate. This allows you to see on what sites your ads are performing well and where there needs to be improvement. With this information we are able to adjust the campaign for maximum effectiveness.

### **IMPRESSIONS PROGRAM SAMPLE REPORT**