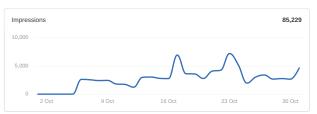

### **Gibson SIR**

Google Ads Impressions 85,229

Google Ads Clicks

Google Ads CTR
1.09%

Google Ads Phone Calls

9

Average Cost-Per-Click

\$1.52

1.14%

Google Ads Interaction R...

Clicks 930

150

100

50

2 Oct 9 Oct 16 Oct 23 Oct 30 Oct

| CAMPAIGN        | CLICKS | COST     | COST / CON | IMPRESSIONS |
|-----------------|--------|----------|------------|-------------|
| SKY - SMART     | 459    | \$312.71 | \$39.09    | 74,095      |
| SKY - PMAX      | 290    | \$359.88 | \$179.94   | 8,209       |
| SKY - General   | 75     | \$278.65 | \$0.00     | 1,432       |
| SKY - Boulder   | 53     | \$293.25 | \$293.25   | 1,145       |
| SKY - Trademark | 38     | \$134.26 | \$134.26   | 259         |
| SKY - Niwot     | 11     | \$33.94  | \$0.00     | 69          |
| SKY - Longmont  | 4      | \$19.24  | \$0.00     | 16          |
| SKY - Golden    | 0      | \$0.00   | \$0.00     | 3           |
| SKY - Superior  | 0      | \$0.00   | \$0.00     | 1           |